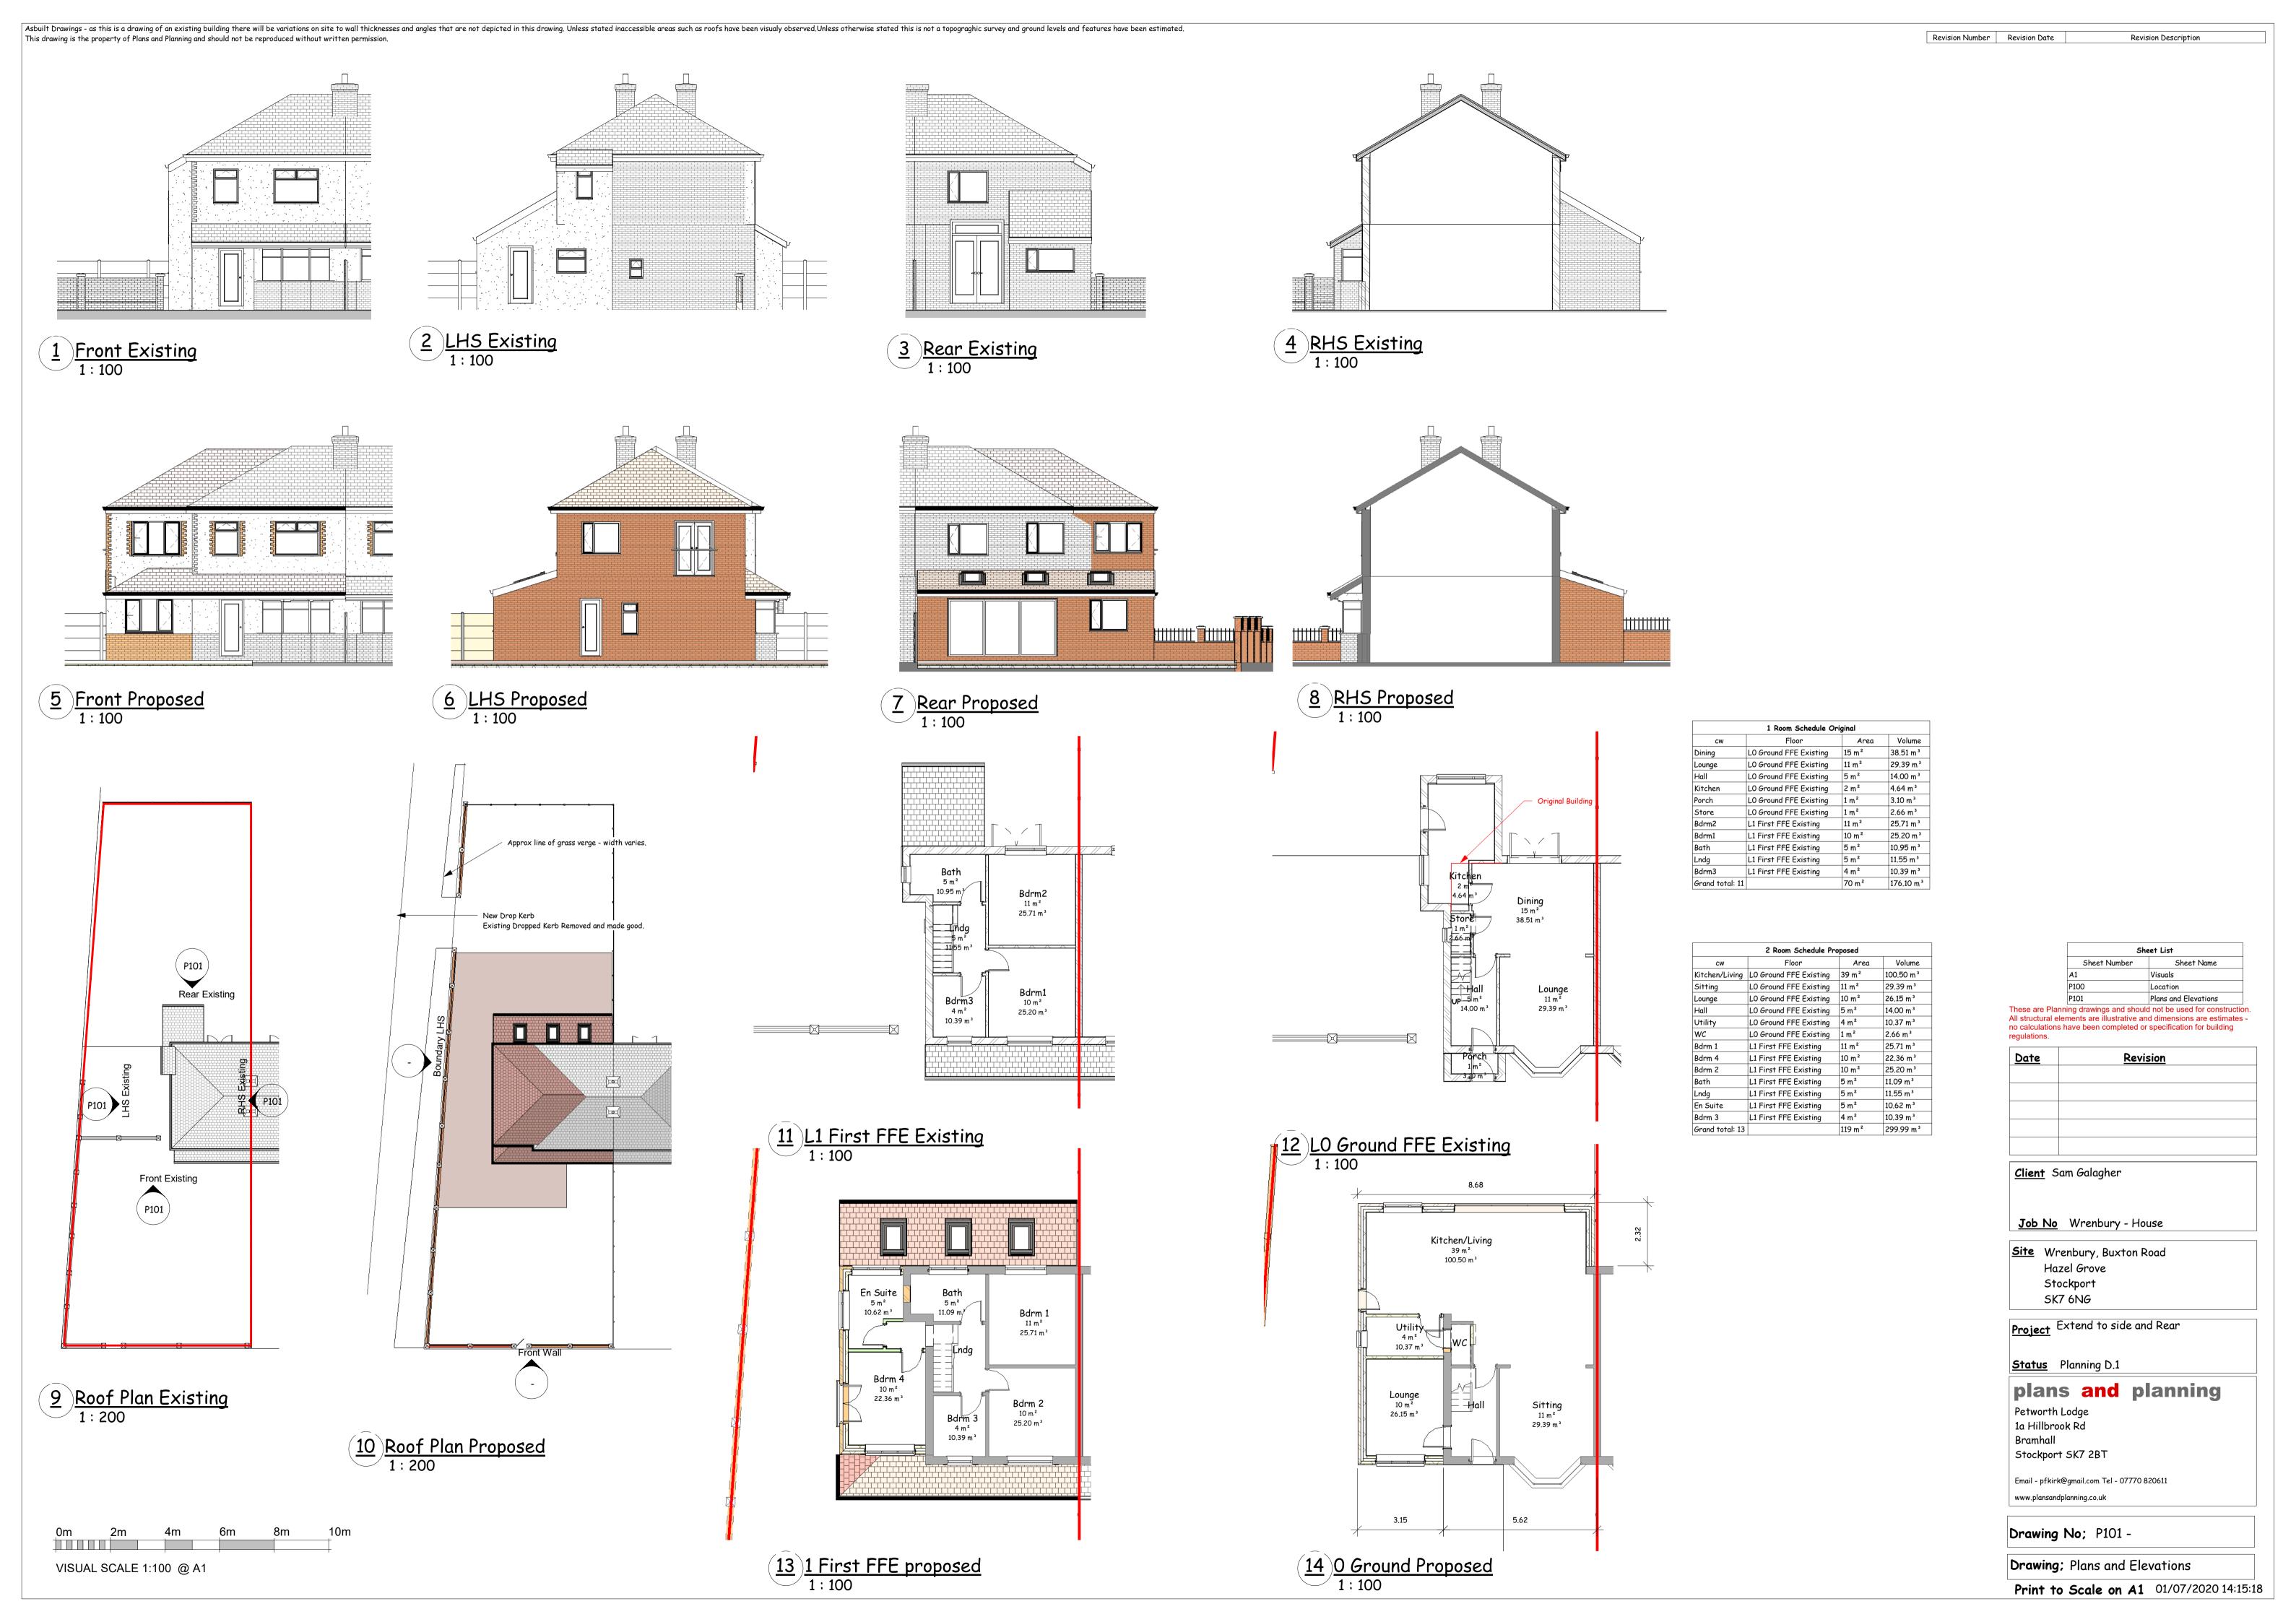

<u>Date</u> <u>Revision</u>

<u>Client</u> Sam Galagher

<u>Job No</u> Wrenbury - House

<u>Site</u> Wrenbury, Buxton Road Hazel Grove Stockport SK7 6NG

<u>Project</u> Extend to side and Rear

<u>Status</u> Planning D.1

plans and planning

Petworth Lodge 1a Hillbrook Rd Bramhall Stockport SK7 2BT

Sheet List

Visuals Location

Sheet Name

Plans and Elevations

Sheet Number

Email - pfkirk@gmail.com Tel - 07770 820611 www.plansandplanning.co.uk