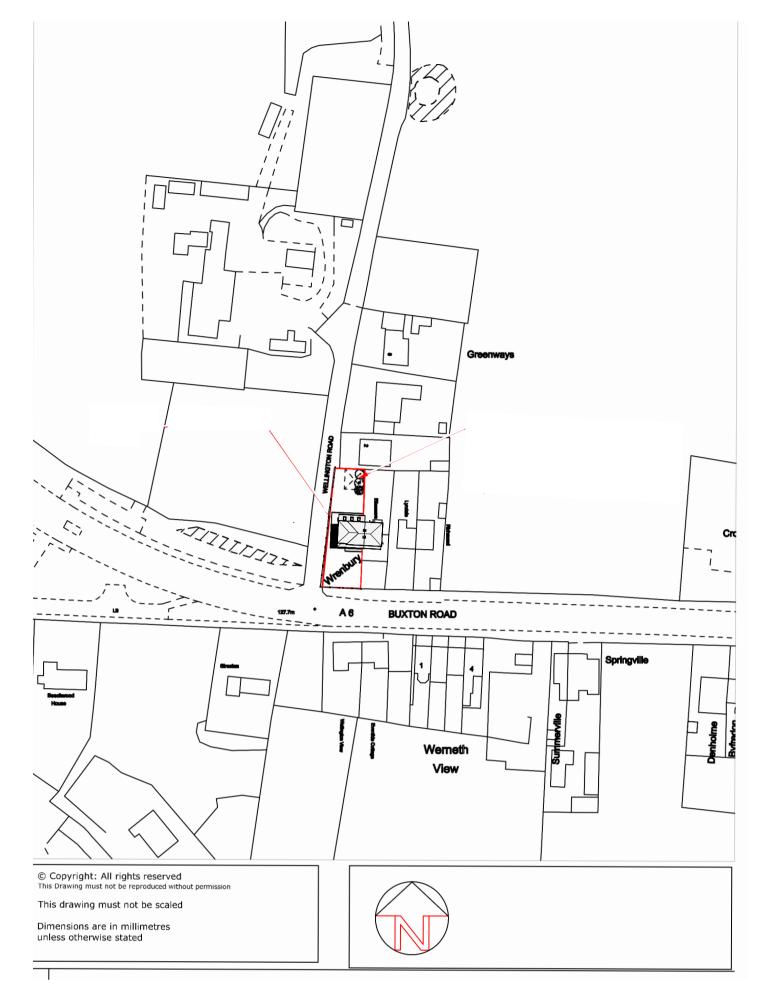

1 <u>Location</u> 1: 1250

These are Planning drawings and should not be used for construction. All structural elements are illustrative and dimensions are estimates - no calculations have been completed or specification for building regulations.

Drawing No; P100 - Planning

**Drawing**; Location

Print to Scale on A1 01/07/2020 14:15:16

VISUAL SCALE 1:100 @ A1