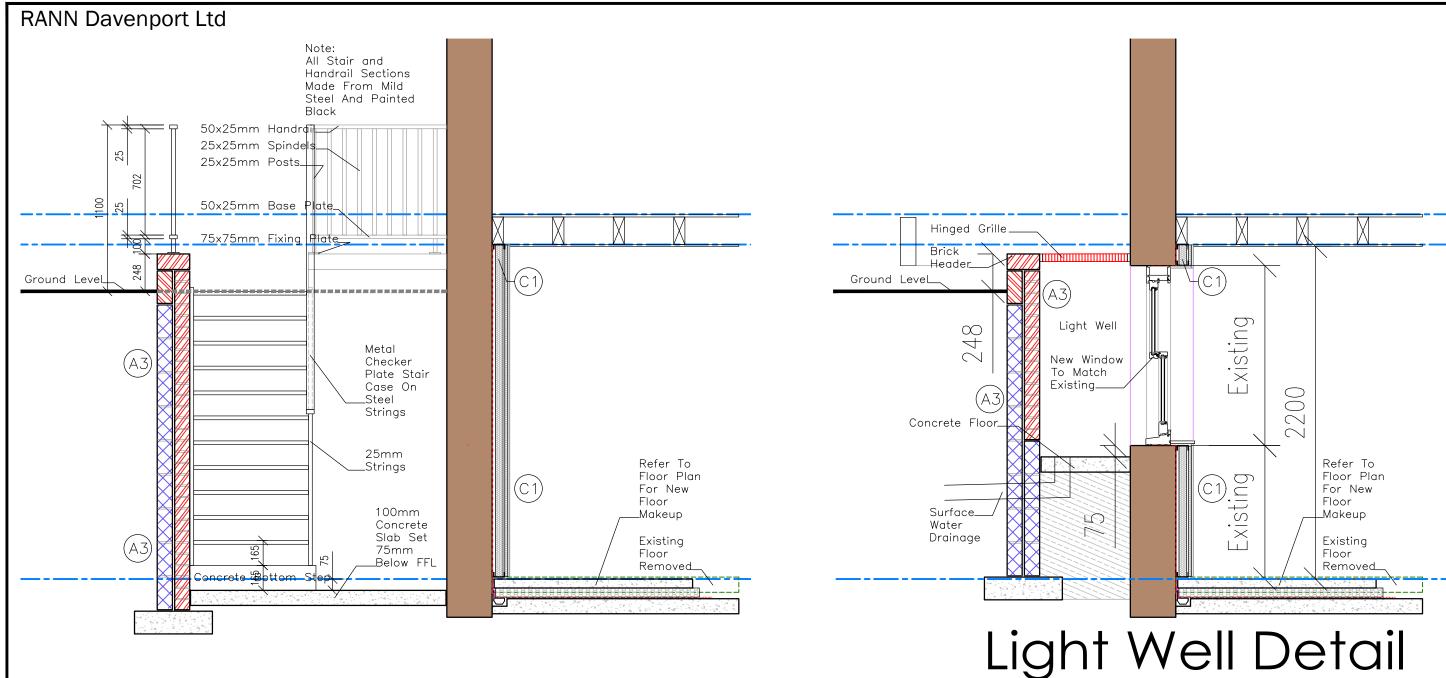

## RANN Davenport Ltd \_50x25mm Handrail Note: All Stair and Handrail Sections Made From Mild \_25x25mm Spindels \_25x25mm Posts Steel And Painted Black \_50x25mm Base Plate <u>75x75mm Fixing Plate</u> Ground Level Ground Level\_ (A3)Metal Checker Plate Stair Case On \_Steel 100mm Concrete (A3)Slab Set 75mm (A3)\_Below FFL Concrete Bottom Step

Stair Well Detail

Surface\_

Date 20 05.20 Scale 1:25@A3

Stair Well Detail