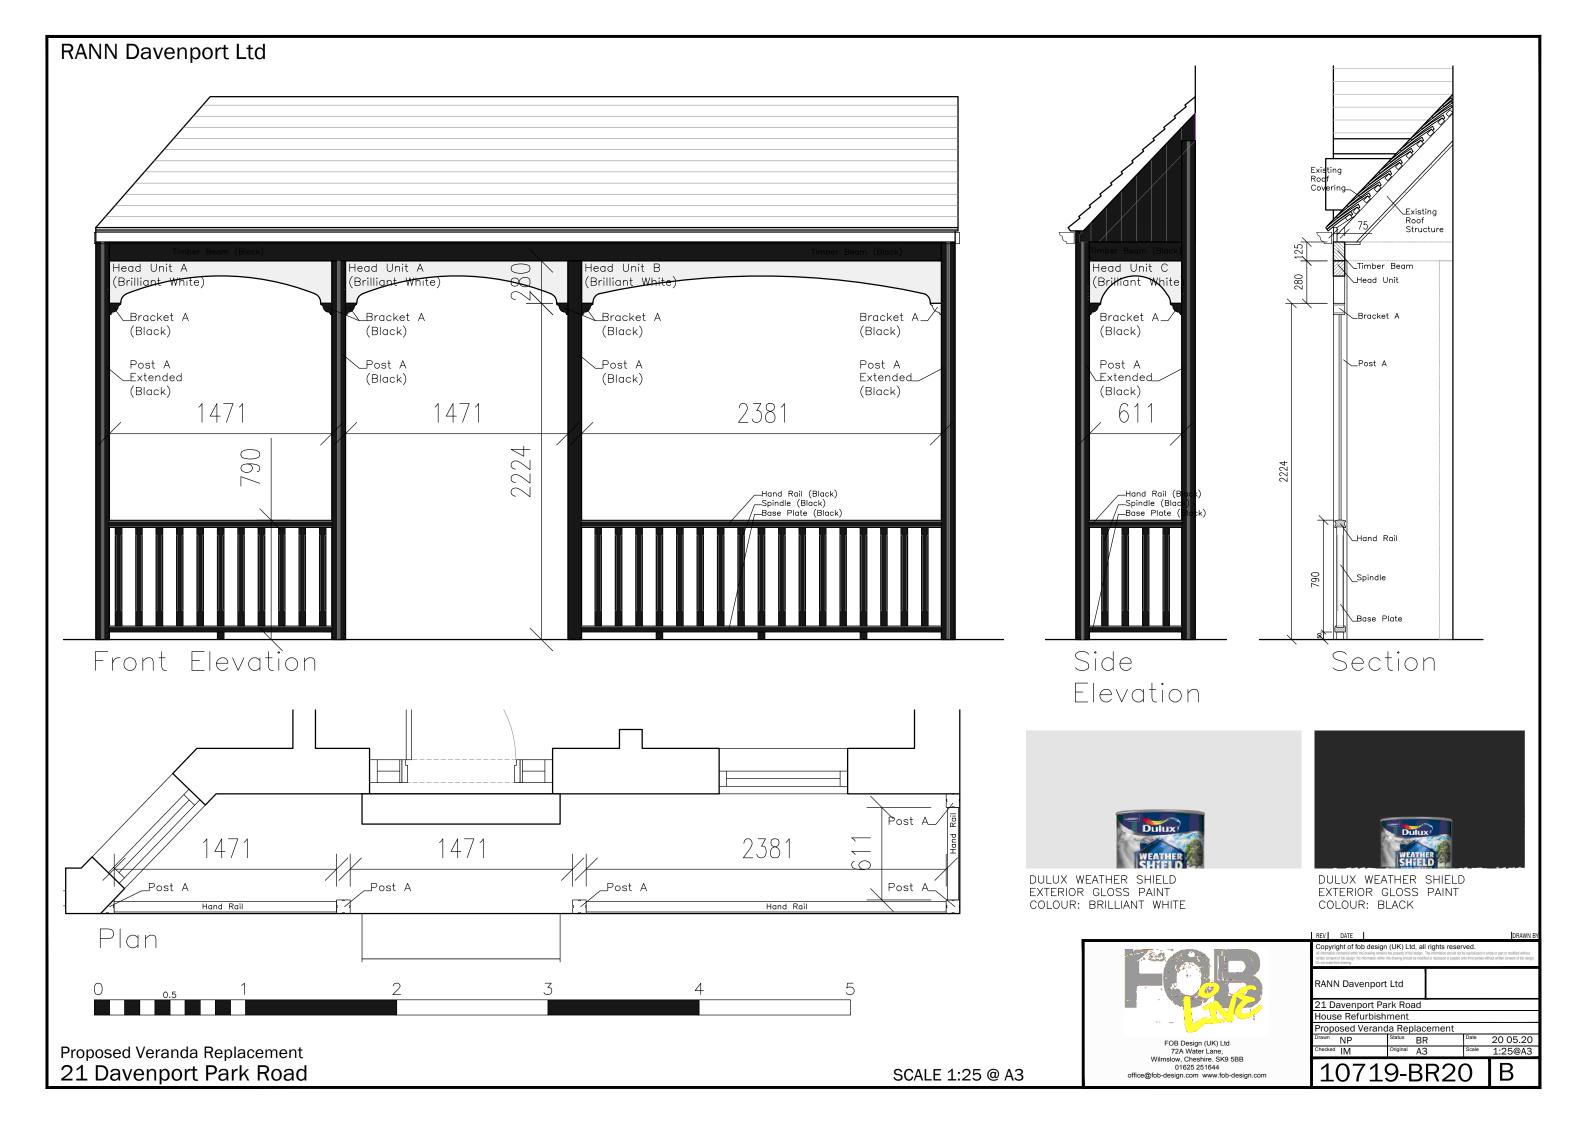

## LUXURY HUB









when consert of the despite a selected or declared or passed white consert of the despite and the consert of the despite and

Copyright of fob design (UK) Ltd, all rights reserved.









Refer To Detail On Lightwell Re—Instatement







## RANN Davenport Ltd \_50x25mm Handrail Note: All Stair and Handrail Sections Made From Mild \_25x25mm Spindels \_25x25mm Posts Steel And Painted Black \_50x25mm Base Plate <u>75x75mm Fixing Plate</u> Ground Level Ground Level\_ (A3)Metal Checker Plate Stair Case On \_Steel 100mm Concrete (A3)Slab Set 75mm (A3)\_Below FFL Concrete Bottom Step

Stair Well Detail

Surface\_



Date 20 05.20 Scale 1:25@A3



Stair Well Detail