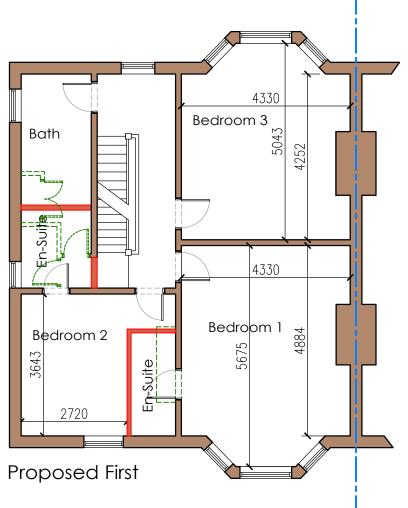

## LUXURY HUB









when consert of the despite a selected or declared or passed white consert of the despite and the consert of the despite and

Copyright of fob design (UK) Ltd, all rights reserved.









Refer To Detail On Lightwell Re—Instatement







## RANN Davenport Ltd \_50x25mm Handrail Note: All Stair and Handrail Sections Made From Mild \_25x25mm Spindels \_25x25mm Posts Steel And Painted Black \_50x25mm Base Plate <u>75x75mm Fixing Plate</u> Ground Level Ground Level\_ (A3)Metal Checker Plate Stair Case On \_Steel 100mm Concrete (A3)Slab Set 75mm (A3)\_Below FFL Concrete Bottom Step

Stair Well Detail

Surface\_



Date 20 05.20 Scale 1:25@A3



Stair Well Detail