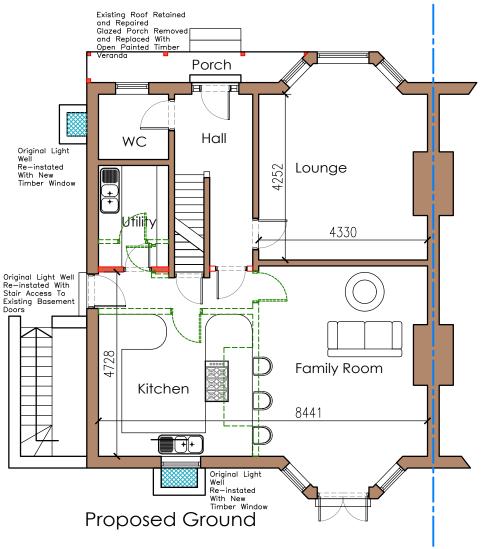

## LUXURY HUB

when consert of the despite a selected or declared or passed white consert of the despite and the consert of the despite and

Copyright of fob design (UK) Ltd, all rights reserved.

Refer To Detail On Lightwell Re—Instatement