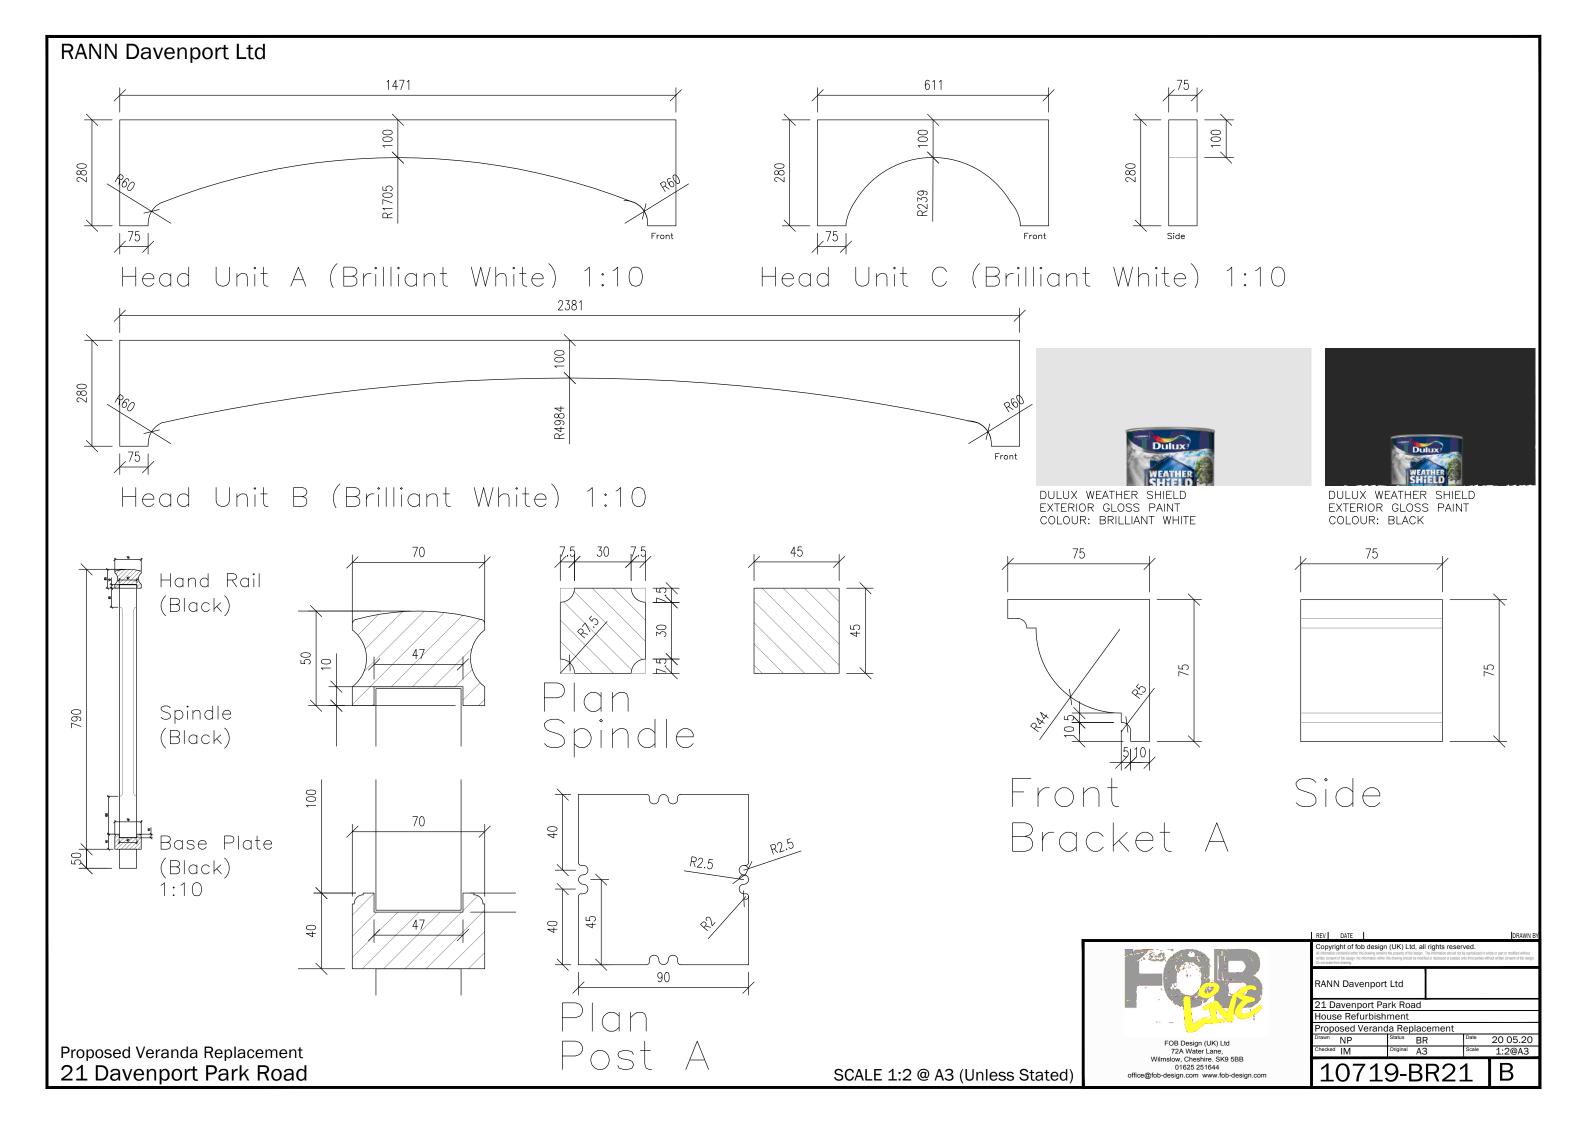

## LUXURY HUB









when consert of the despite a selected or declared or passed white consert of the despite and the consert of the despite and

Copyright of fob design (UK) Ltd, all rights reserved.









Refer To Detail On Lightwell Re—Instatement







## RANN Davenport Ltd \_50x25mm Handrail Note: All Stair and Handrail Sections Made From Mild \_25x25mm Spindels \_25x25mm Posts Steel And Painted Black \_50x25mm Base Plate <u>75x75mm Fixing Plate</u> Ground Level Ground Level\_ (A3)Metal Checker Plate Stair Case On \_Steel 100mm Concrete (A3)Slab Set 75mm (A3)\_Below FFL Concrete Bottom Step

Stair Well Detail

Surface\_



Date 20 05.20 Scale 1:25@A3



Stair Well Detail