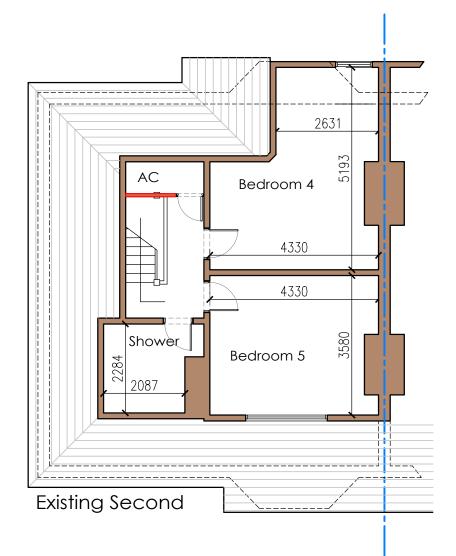

## LUXURY HUB









when consert of the despite a selected or declared or passed white consert of the despite and the consert of the despite and

Copyright of fob design (UK) Ltd, all rights reserved.









Refer To Detail On Lightwell Re—Instatement







## RANN Davenport Ltd \_50x25mm Handrail Note: All Stair and Handrail Sections Made From Mild \_25x25mm Spindels \_25x25mm Posts Steel And Painted Black \_50x25mm Base Plate <u>75x75mm Fixing Plate</u> Ground Level Ground Level\_ (A3)Metal Checker Plate Stair Case On \_Steel 100mm Concrete (A3)Slab Set 75mm (A3)\_Below FFL Concrete Bottom Step

Stair Well Detail

Surface\_



Date 20 05.20 Scale 1:25@A3



Stair Well Detail