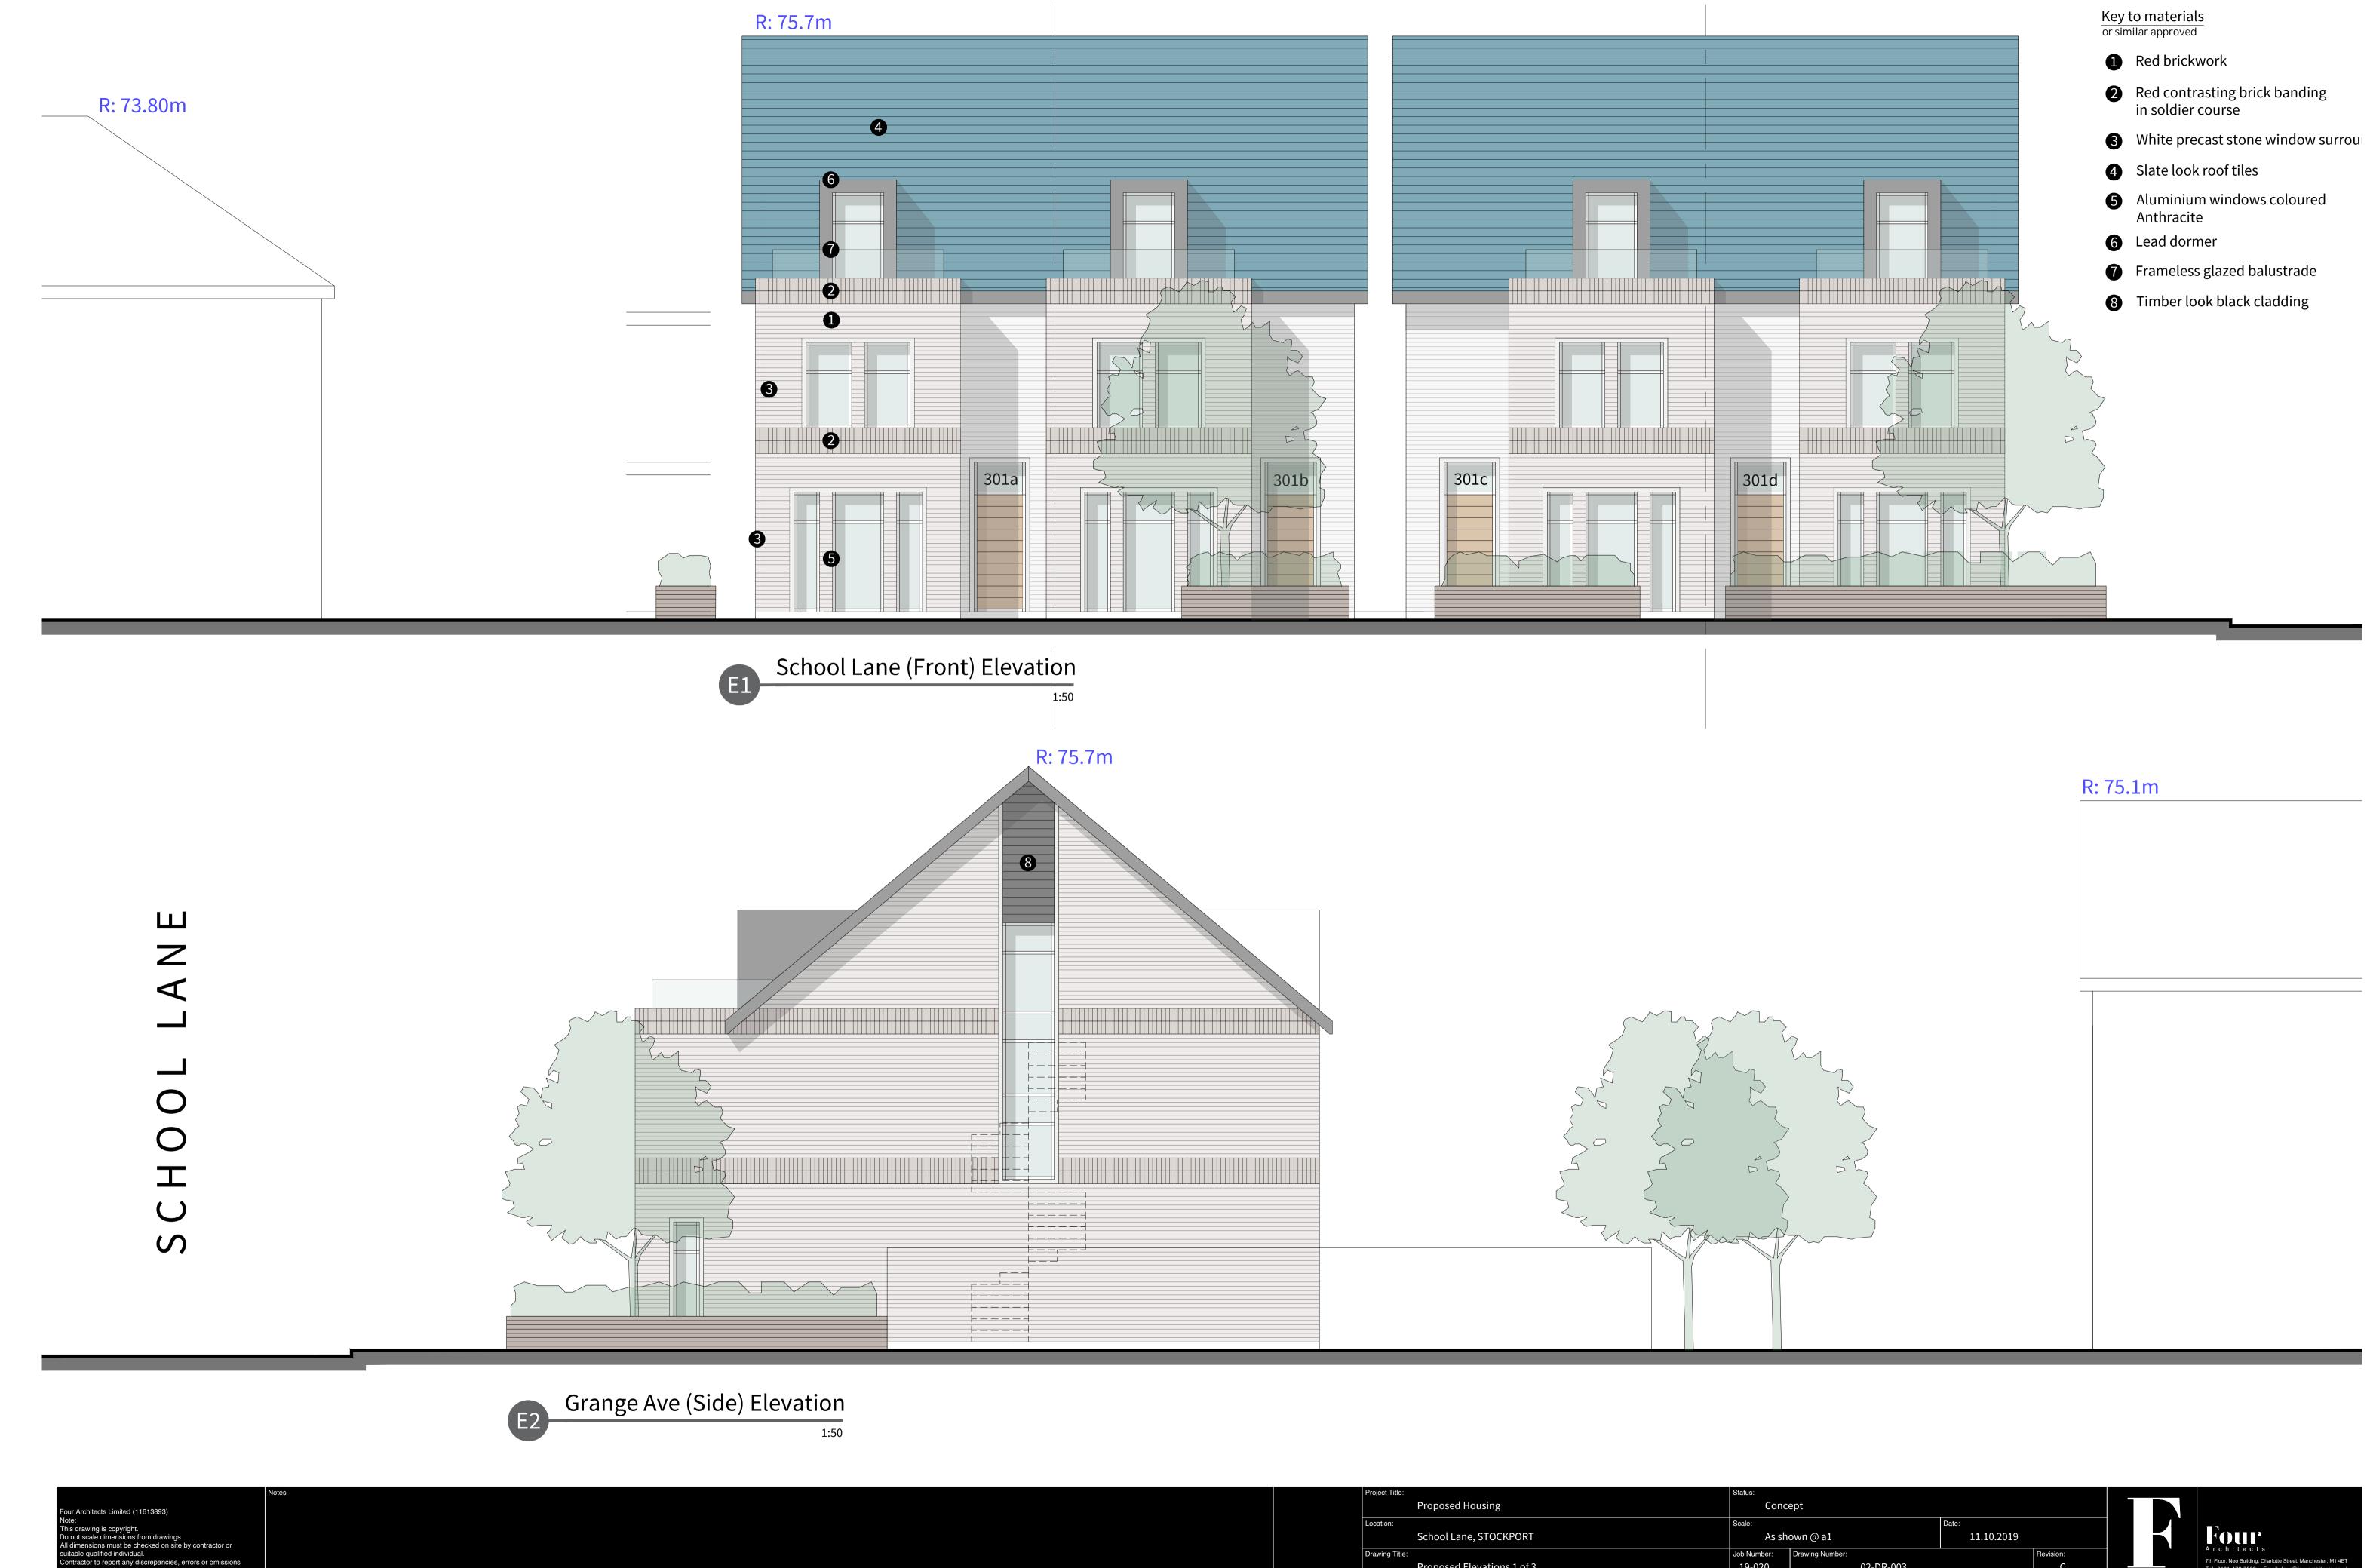

or to commencing work.

Job Number: 19-020 02-DR-003 Proposed Elevations 1 of 3

\_\_\_\_

| Project Title: |                            | Status:                  |                 |            |           |  |
|----------------|----------------------------|--------------------------|-----------------|------------|-----------|--|
|                | Proposed Housing           | Concept                  |                 |            |           |  |
| Location:      | ocation:                   |                          | Scale:          |            | Date:     |  |
|                | School Lane, STOCKPORT     | As shown @ a1 11.10.2019 |                 | 11.10.2019 |           |  |
| Drawing Title: |                            | Job Number:              | Drawing Number: |            | Revision: |  |
|                | Proposed Elevations 3 of 3 | 19-020                   | 02-DR-004       |            | С         |  |