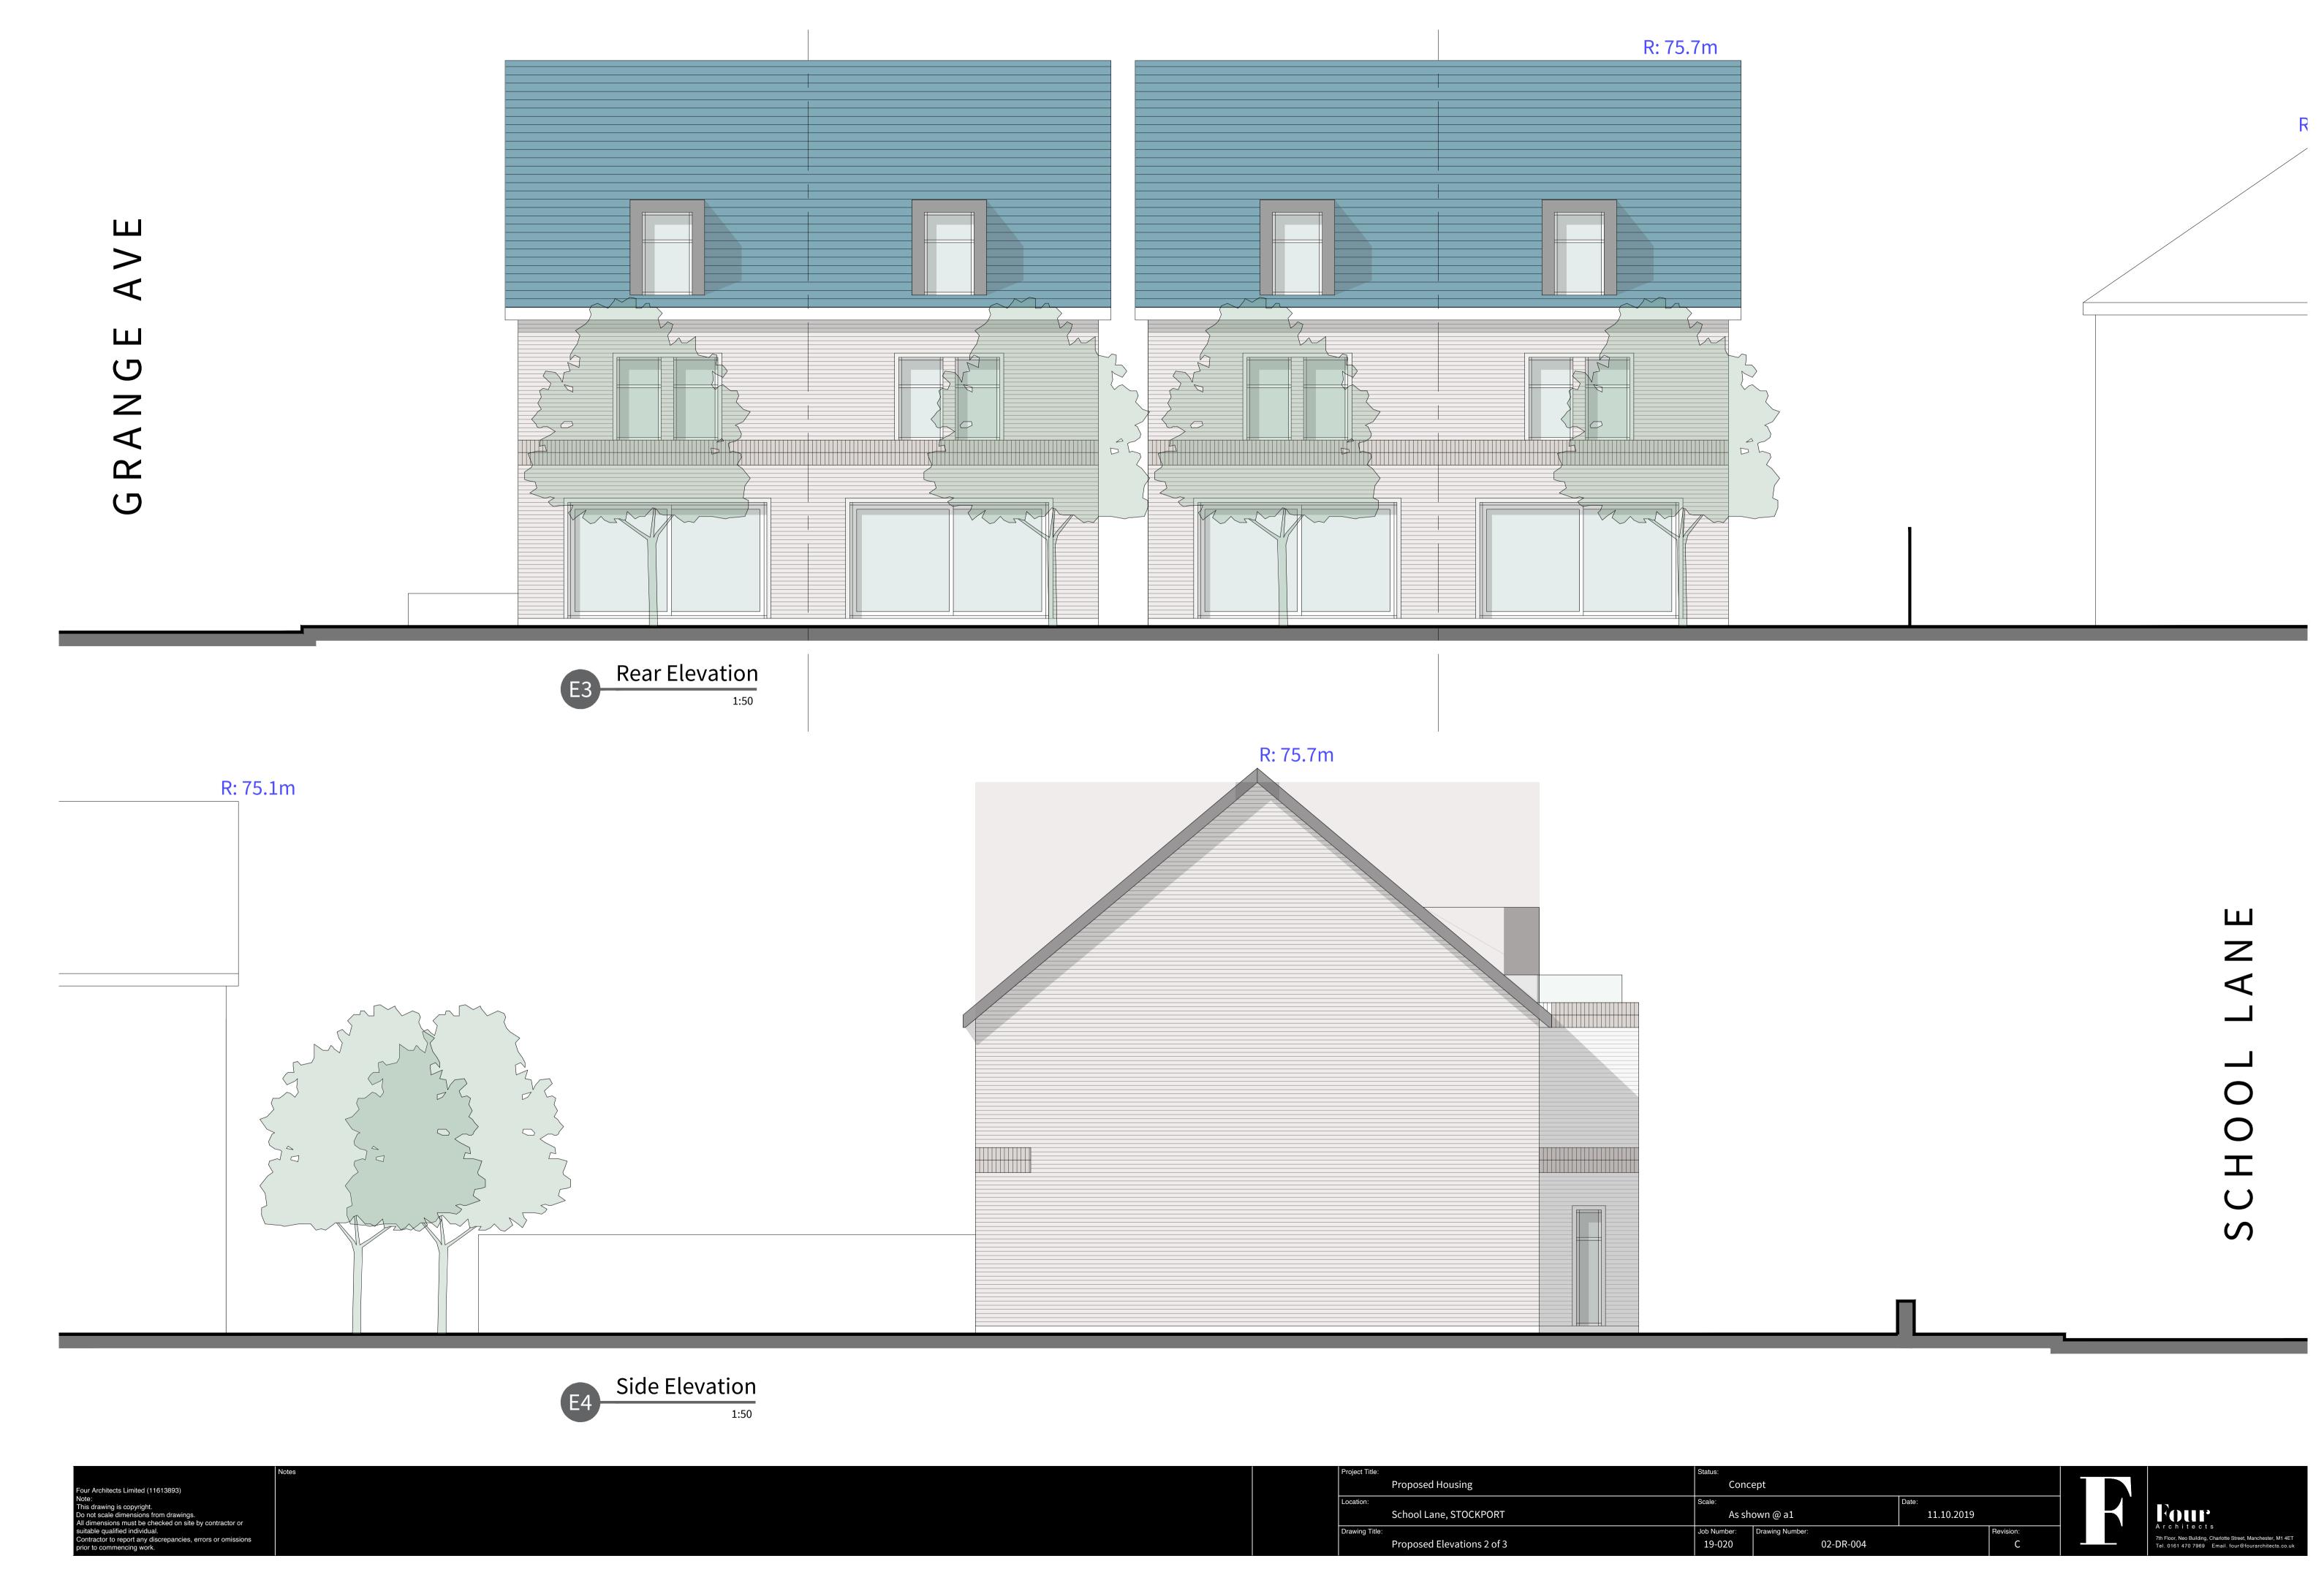

or to commencing work.

Job Number: 19-020 02-DR-003 Proposed Elevations 1 of 3

\_\_\_\_

| Project Title: |                            | Status:                  |                 |            |           |  |
|----------------|----------------------------|--------------------------|-----------------|------------|-----------|--|
|                | Proposed Housing           | Concept                  |                 |            |           |  |
| Location:      | ocation:                   |                          | Scale:          |            | Date:     |  |
|                | School Lane, STOCKPORT     | As shown @ a1 11.10.2019 |                 | 11.10.2019 |           |  |
| Drawing Title: |                            | Job Number:              | Drawing Number: |            | Revision: |  |
|                | Proposed Elevations 3 of 3 | 19-020                   | 02-DR-004       |            | С         |  |