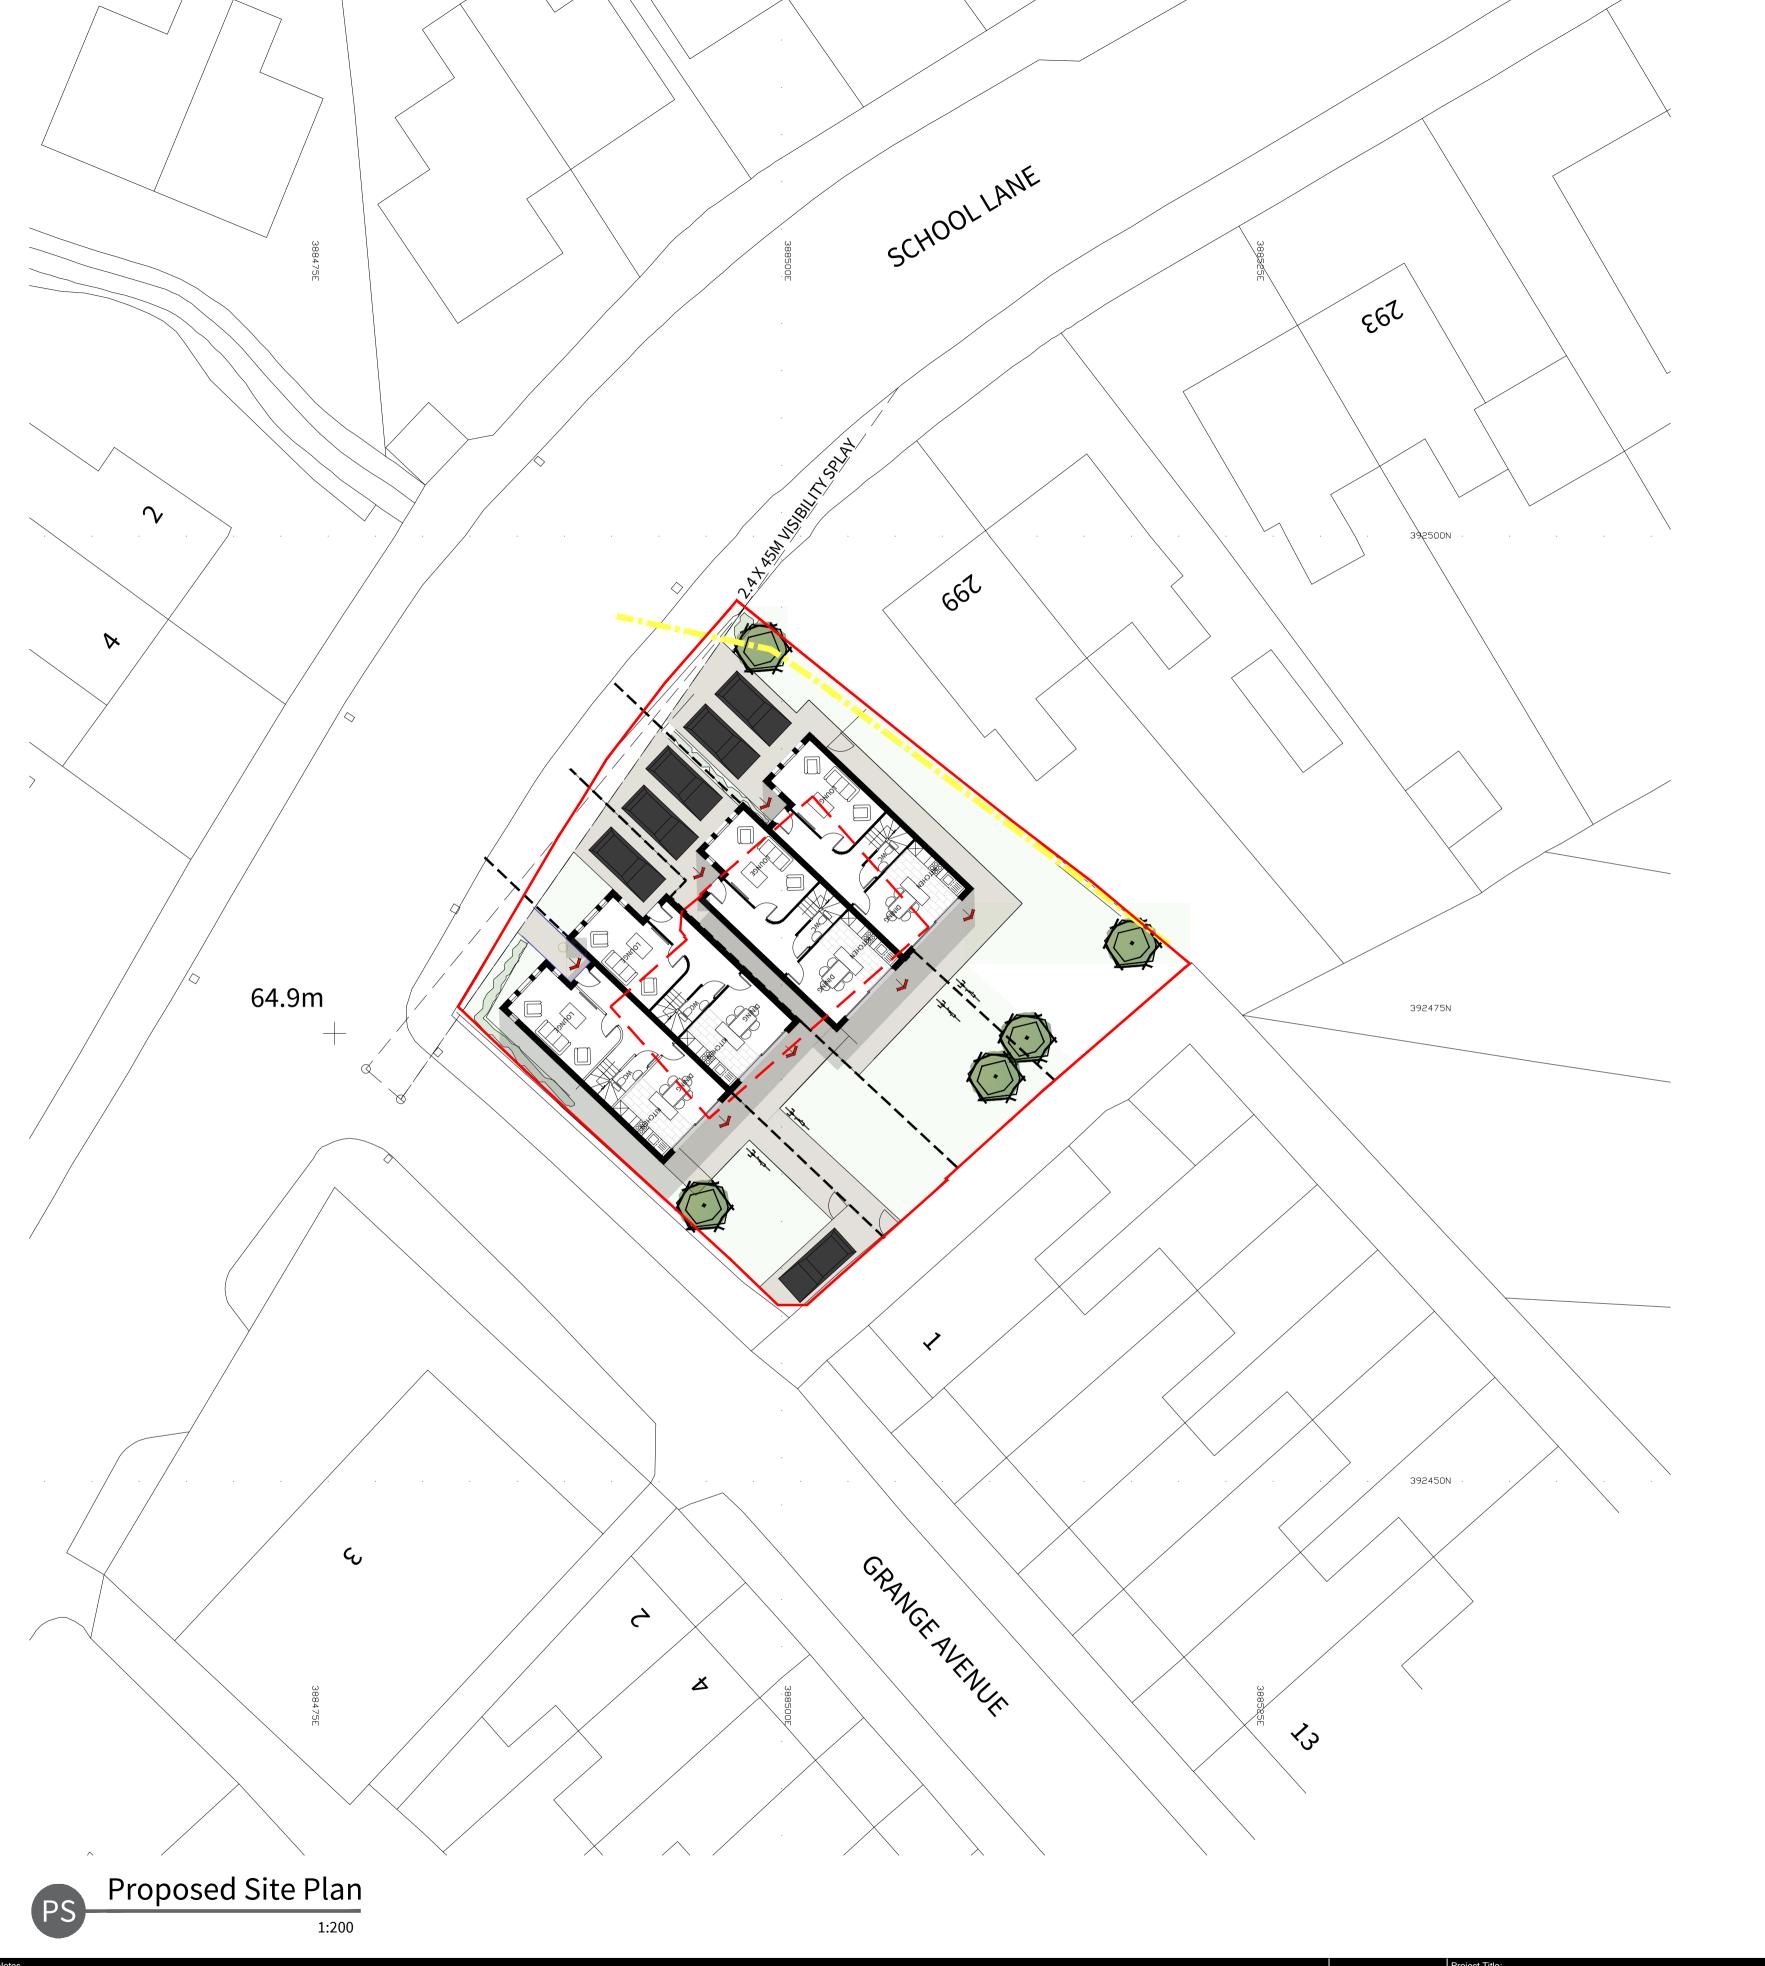

| Project Title: |                                 | Status:       |                 |            |            |  |
|----------------|---------------------------------|---------------|-----------------|------------|------------|--|
|                | Proposed Housing                | Concept       |                 |            |            |  |
| Location:      |                                 | Scale: Date   |                 | Date:      |            |  |
|                | School Lane, STOCKPORT          | As shown @ a1 |                 | 11.10.2019 | 11.10.2019 |  |
| Drawing Title: |                                 | Job Number:   | Drawing Number: |            | Revision:  |  |
|                | Existing and Proposed Site Plan | 19-020        | 02-DR-001       |            | D          |  |