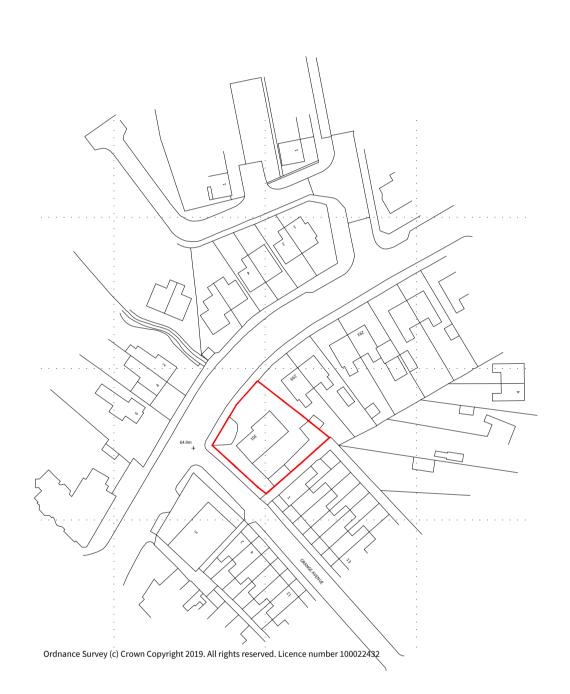

| Project Title: |                                 | Status:       |                 |            |            |  |
|----------------|---------------------------------|---------------|-----------------|------------|------------|--|
|                | Proposed Housing                | Concept       |                 |            |            |  |
| Location:      |                                 | Scale: Date   |                 | Date:      |            |  |
|                | School Lane, STOCKPORT          | As shown @ a1 |                 | 11.10.2019 | 11.10.2019 |  |
| Drawing Title: |                                 | Job Number:   | Drawing Number: |            | Revision:  |  |
|                | Existing and Proposed Site Plan | 19-020        | 02-DR-001       |            | D          |  |