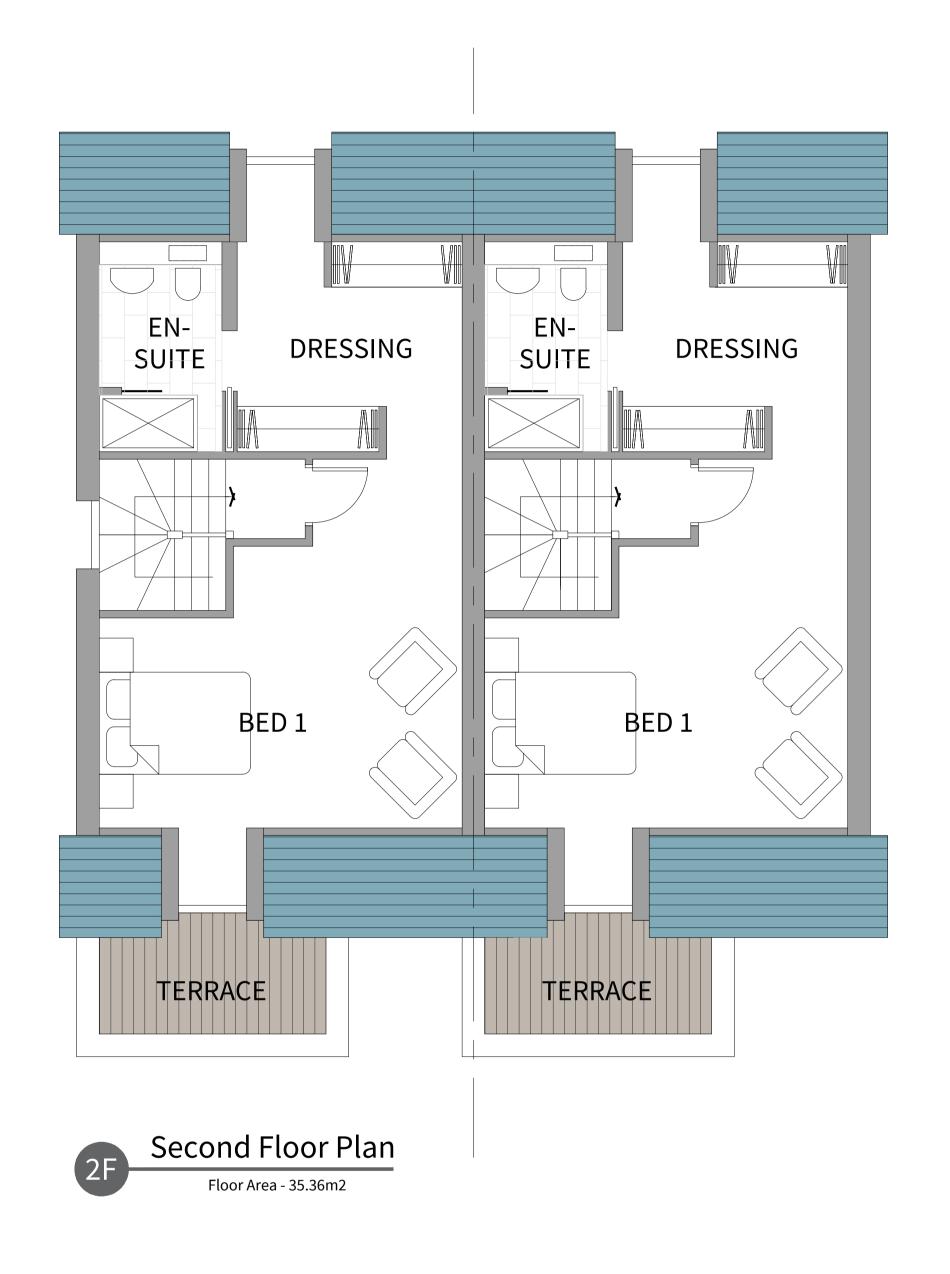

| Status:       |                 |            |            |  |
|----------------|---------------------------------|---------------|-----------------|------------|------------|--|
|                | Proposed Housing                | Concept       |                 |            |            |  |
| Location:      |                                 | Scale: Date   |                 | Date:      |            |  |
|                | School Lane, STOCKPORT          | As shown @ a1 |                 | 11.10.2019 | 11.10.2019 |  |
| Drawing Title: |                                 | Job Number:   | Drawing Number: |            | Revision:  |  |
|                | Existing and Proposed Site Plan | 19-020        | 02-DR-001       |            | D          |  |



















or to commencing work.

Job Number: 19-020 02-DR-003 Proposed Elevations 1 of 3







\_\_\_\_







| Project Title: |                            | Status:                  |                 |            |           |  |
|----------------|----------------------------|--------------------------|-----------------|------------|-----------|--|
|                | Proposed Housing           | Concept                  |                 |            |           |  |
| Location:      | ocation:                   |                          | Scale:          |            | Date:     |  |
|                | School Lane, STOCKPORT     | As shown @ a1 11.10.2019 |                 | 11.10.2019 |           |  |
| Drawing Title: |                            | Job Number:              | Drawing