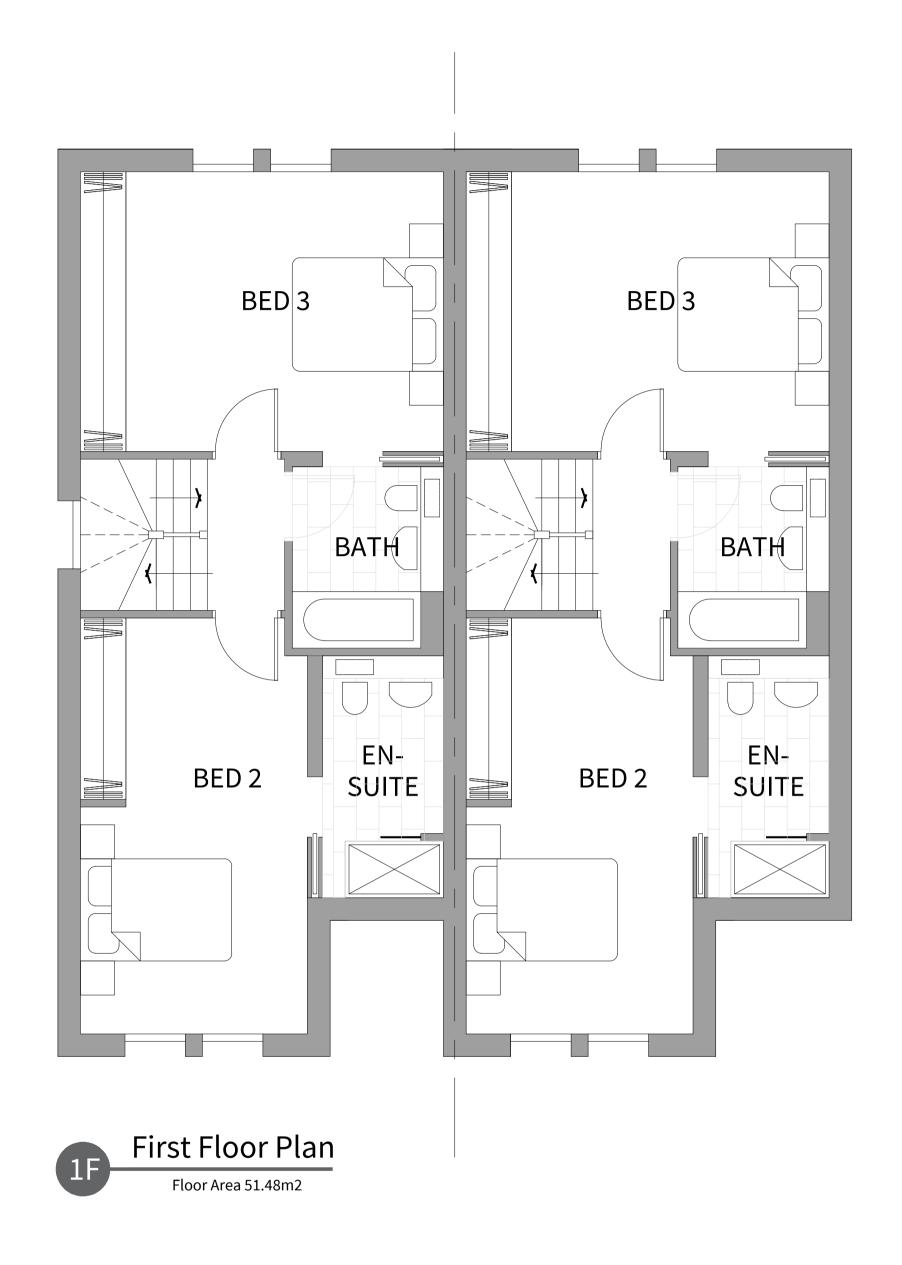

| Status:       |                 |            |            |  |
|----------------|---------------------------------|---------------|-----------------|------------|------------|--|
|                | Proposed Housing                | Concept       |                 |            |            |  |
| Location:      |                                 | Scale: Date   |                 | Date:      |            |  |
|                | School Lane, STOCKPORT          | As shown @ a1 |                 | 11.10.2019 | 11.10.2019 |  |
| Drawing Title: |                                 | Job Number:   | Drawing Number: |            | Revision:  |  |
|                | Existing and Proposed Site Plan | 19-020        | 02-DR-001       |            | D          |  |



















or to commencing work.

Job Number: 19-020 02-DR-003 Proposed Elevations 1 of 3







\_\_\_\_







| Project Title: |                            | Status:                  |                 |            |           |  |
|----------------|----------------------------|--------------------------|-----------------|------------|-----------|--|
|                | Proposed Housing           | Concept                  |                 |            |           |  |
| Location:      | ocation:                   |                          | Scale:          |            | Date:     |  |
|                | School Lane, STOCKPORT     | As shown @ a1 11.10.2019 |                 | 11.10.2019 |           |  |
| Drawing Title: |                            | Job Number:              | Drawi