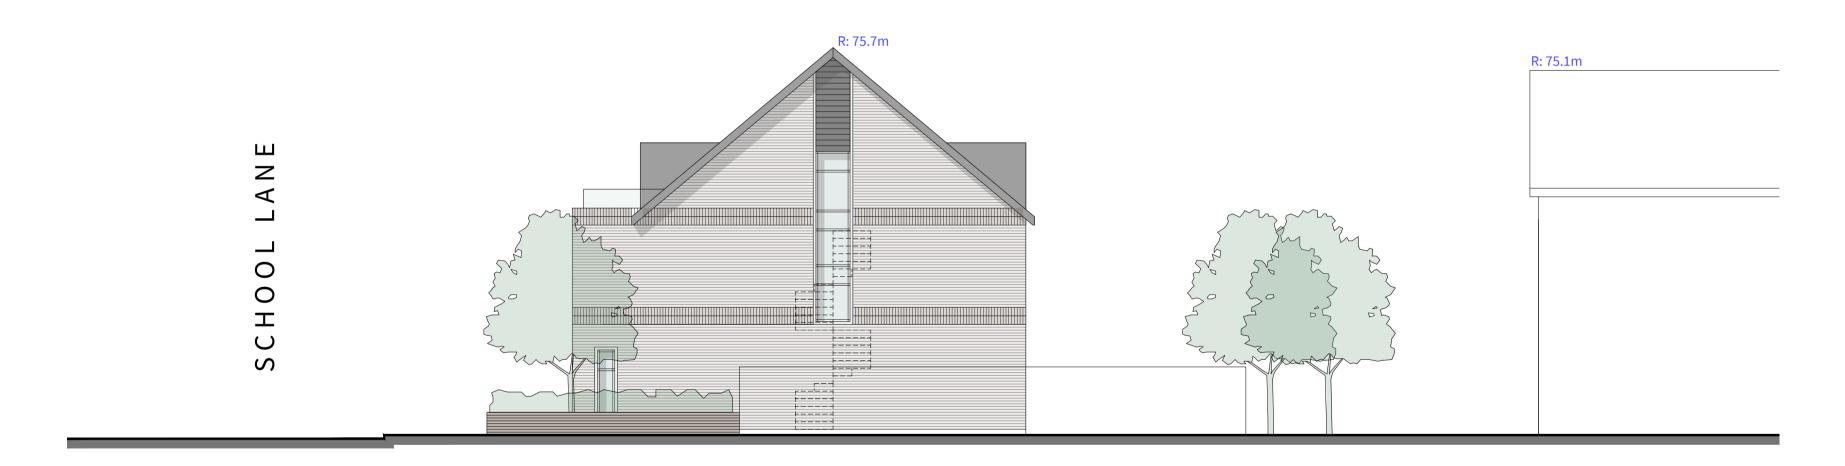

or to commencing work.

Job Number: 19-020 02-DR-003 Proposed Elevations 1 of 3

\_\_\_\_

| Project Title: |                            | Status:                  |                 |            |           |  |
|----------------|----------------------------|--------------------------|-----------------|------------|-----------|--|
|                | Proposed Housing           | Concept                  |                 |            |           |  |
| Location:      | ocation:                   |                          | Scale:          |            | Date:     |  |
|                | School Lane, STOCKPORT     | As shown @ a1 11.10.2019 |                 | 11.10.2019 |           |  |
| Drawing Title: |                            | Job Number:              | Drawing Number: |            | Revision: |  |
|                | Proposed Elevations 3 of 3 | 19-020                   | 02-DR-004       |            | С         |  |