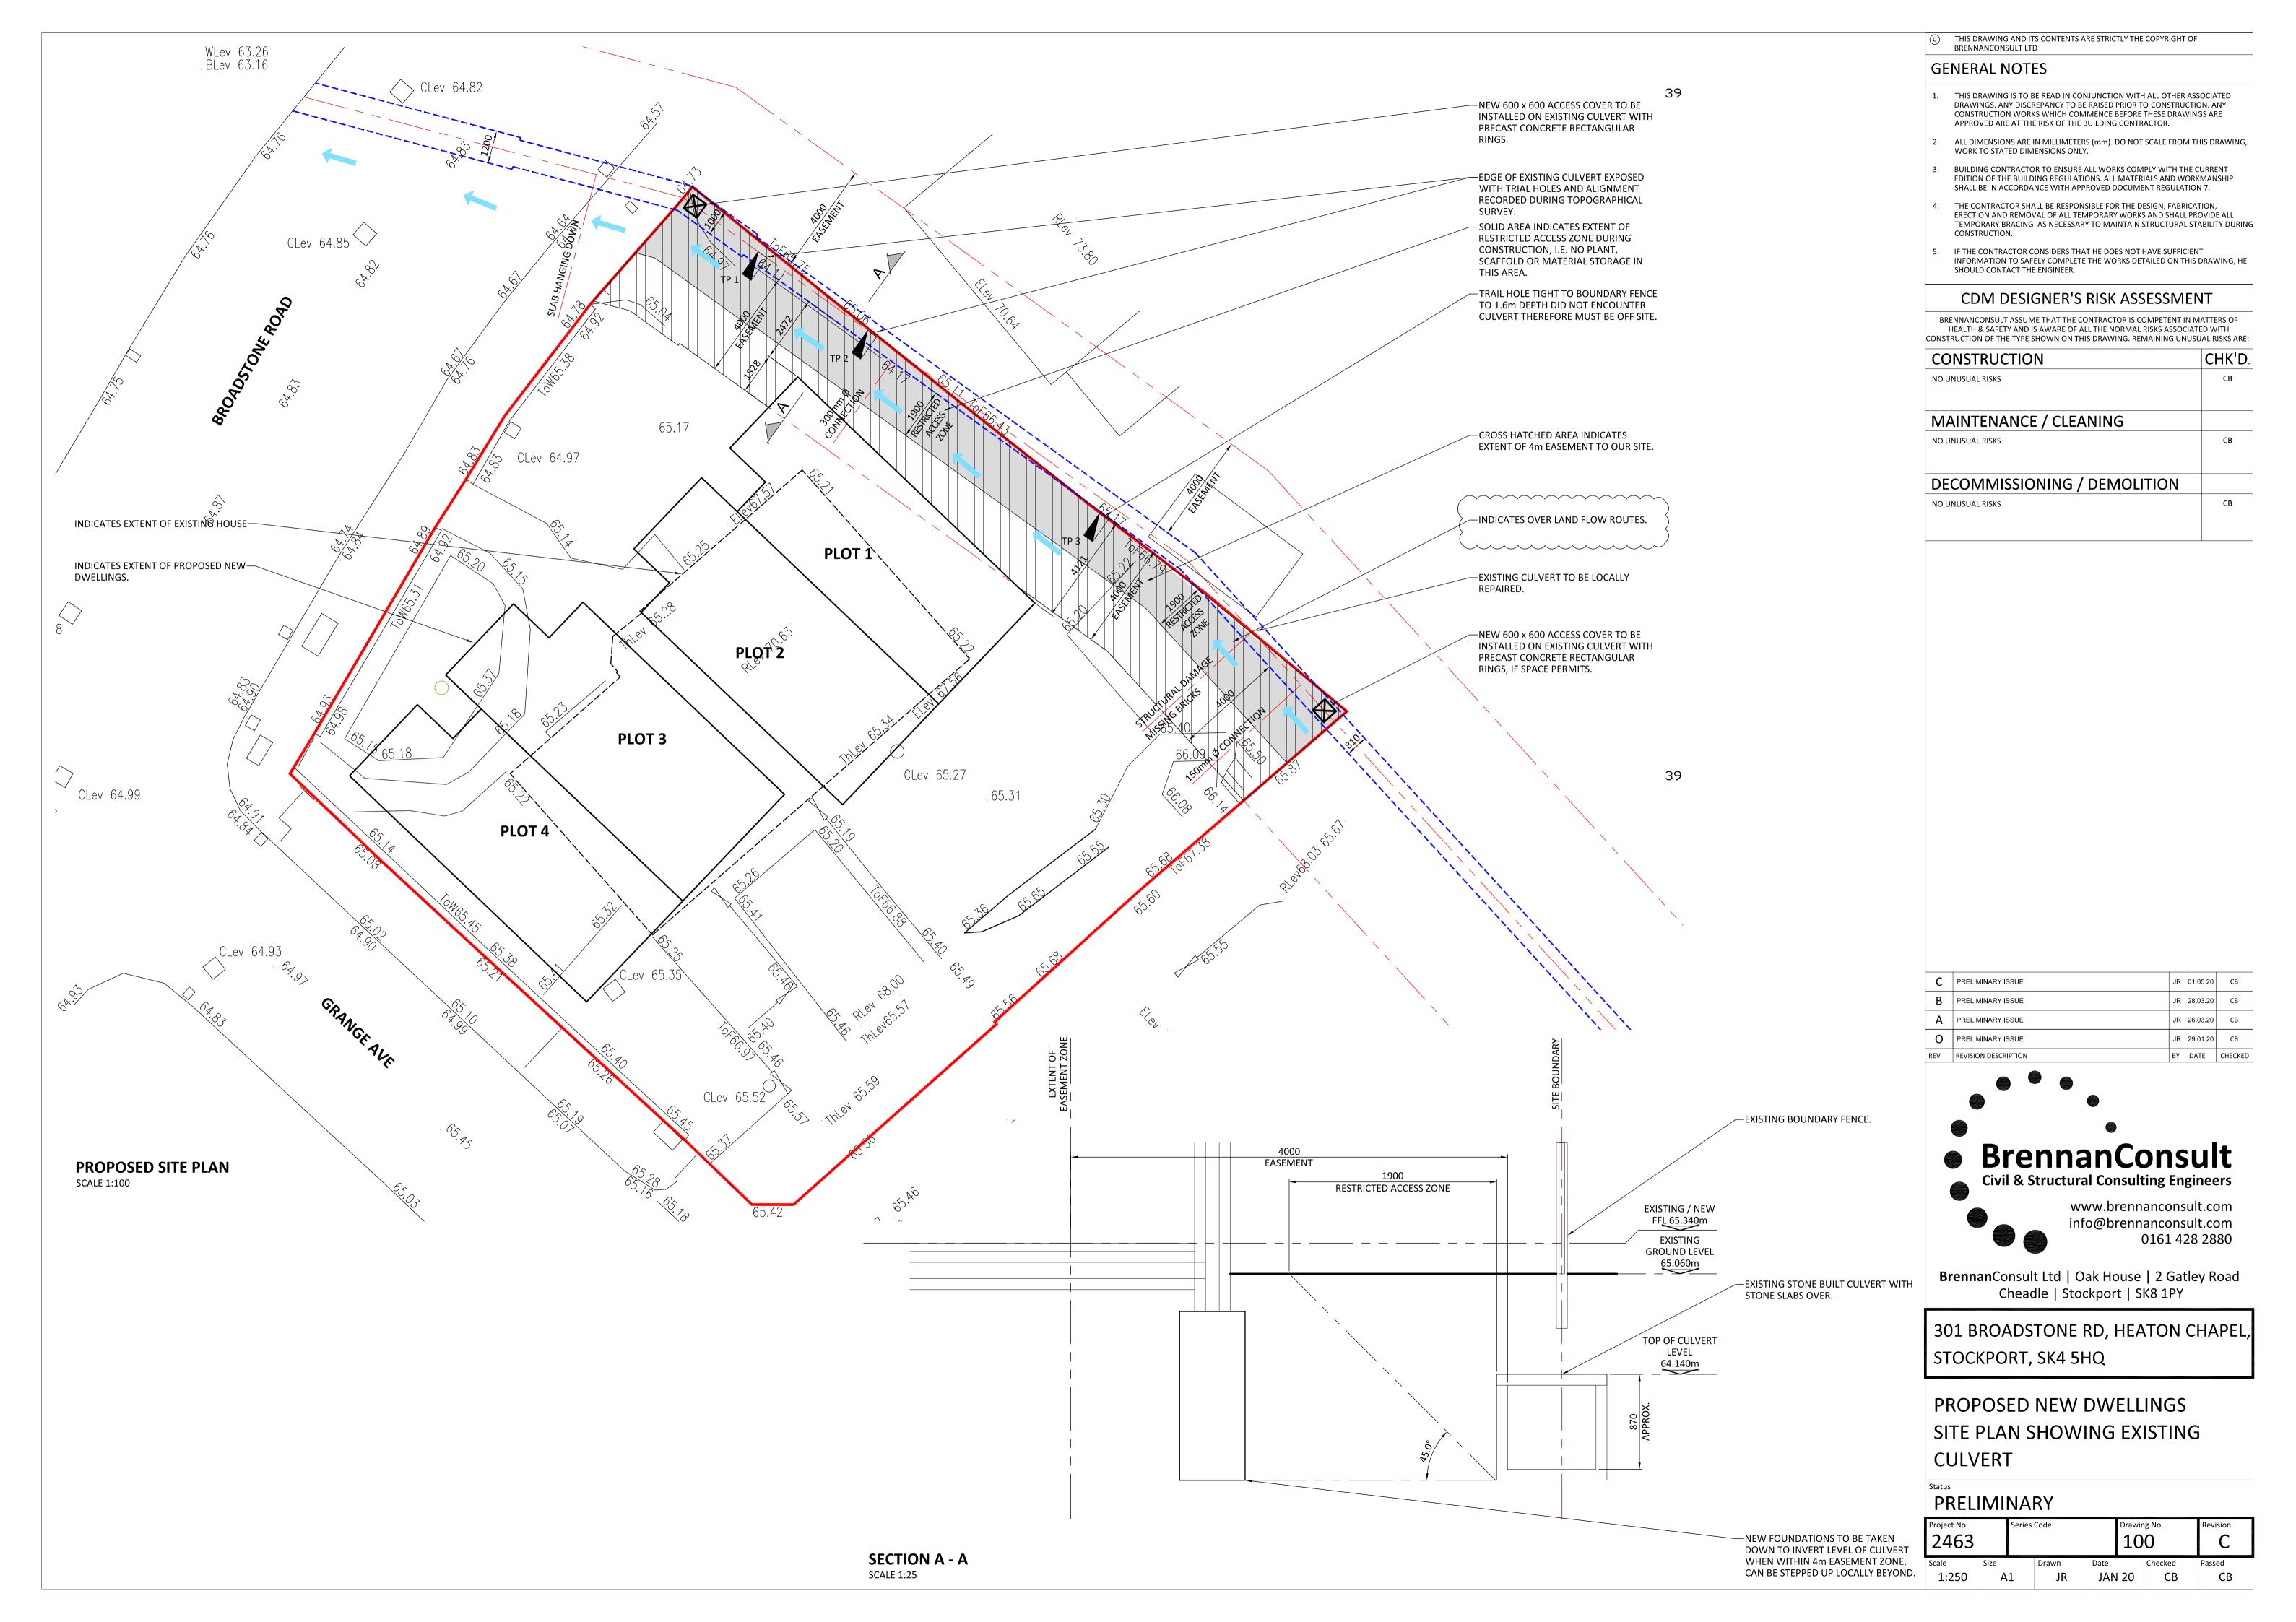

| Project Title: |                                 | Status:       |                 |            |            |  |
|----------------|---------------------------------|---------------|-----------------|------------|------------|--|
|                | Proposed Housing                | Concept       |                 |            |            |  |
| Location:      |                                 | Scale: Date   |                 | Date:      |            |  |
|                | School Lane, STOCKPORT          | As shown @ a1 |                 | 11.10.2019 | 11.10.2019 |  |
| Drawing Title: |                                 | Job Number:   | Drawing Number: |            | Revision:  |  |
|                | Existing and Proposed Site Plan | 19-020        | 02-DR-001       |            | D          |  |