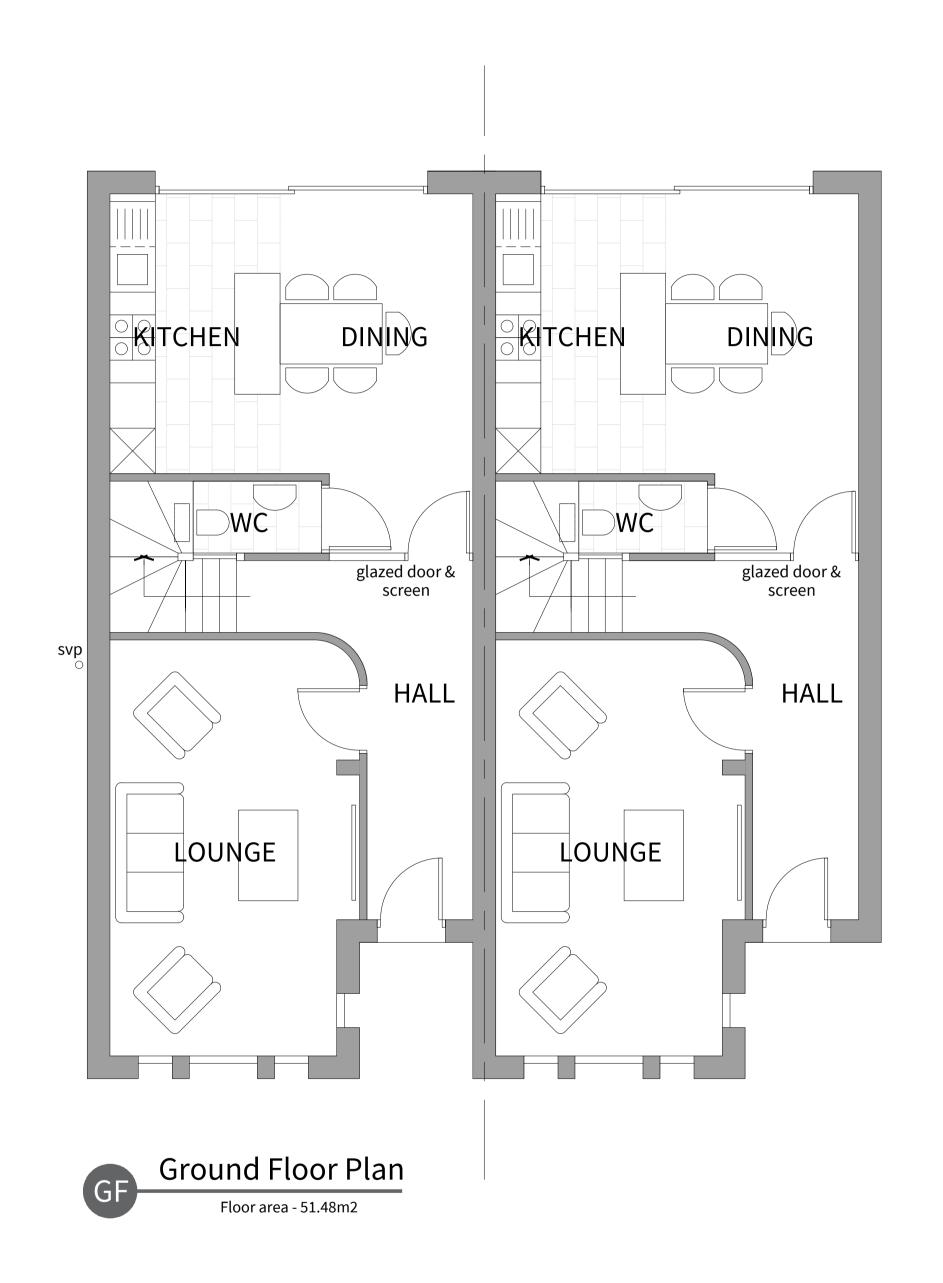

|                                 | Status:       |                 |            |            |  |
|----------------|---------------------------------|---------------|-----------------|------------|------------|--|
|                | Proposed Housing                | Concept       |                 |            |            |  |
| Location:      |                                 | Scale: Date   |                 | Date:      |            |  |
|                | School Lane, STOCKPORT          | As shown @ a1 |                 | 11.10.2019 | 11.10.2019 |  |
| Drawing Title: |                                 | Job Number:   | Drawing Number: |            | Revision:  |  |
|                | Existing and Proposed Site Plan | 19-020        | 02-DR-001       |            | D          |  |



















or to commencing work.

Job Number: 19-020 02-DR-003 Proposed Elevations 1 of 3







\_\_\_\_







| Project Title: |                            | Status:                  |                 |            |           |  |
|----------------|----------------------------|--------------------------|-----------------|------------|-----------|--|
|                | Proposed Housing           | Concept                  |                 |            |           |  |
| Location:      | ocation:                   |                          | Scale:          |            | Date:     |  |
|                | School Lane, STOCKPORT     | As shown @ a1 11.10.2019 |                 | 11.10.2019 |           |  |
| Drawing Title: |                            | Job Number:              | Dra