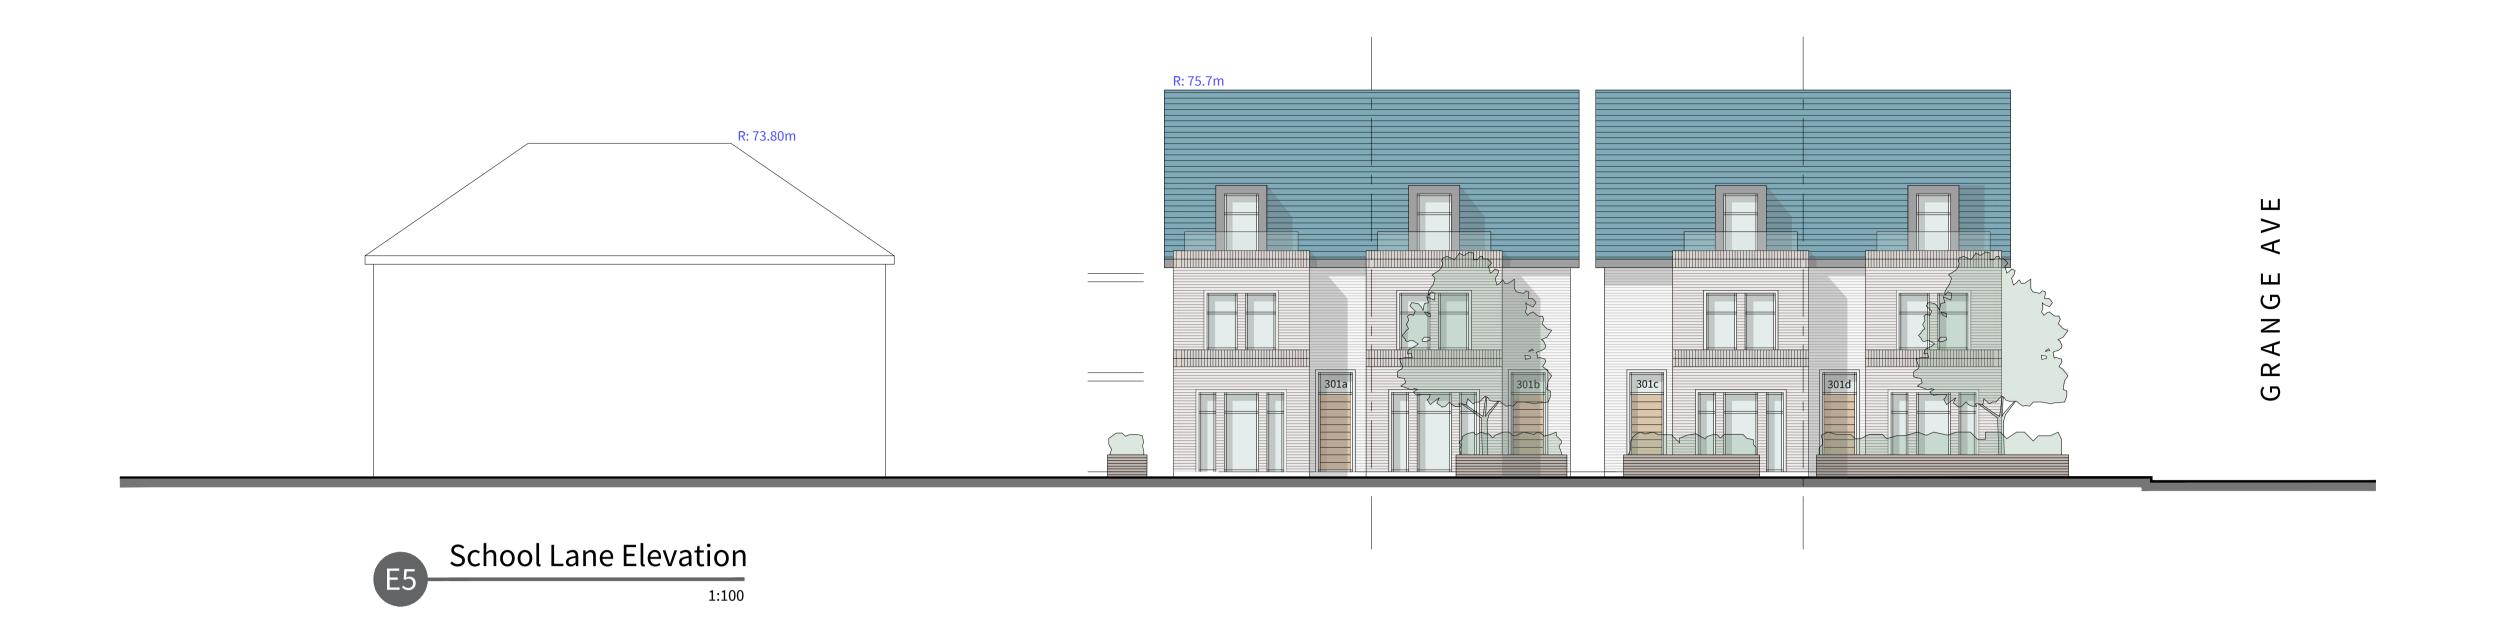

or to commencing work.

Job Number: 19-020 02-DR-003 Proposed Elevations 1 of 3

\_\_\_\_

| Project Title: |                            | Status:                  |                 |            |           |  |
|----------------|----------------------------|--------------------------|-----------------|------------|-----------|--|
|                | Proposed Housing           | Concept                  |                 |            |           |  |
| Location:      | ocation:                   |                          | Scale:          |            | Date:     |  |
|                | School Lane, STOCKPORT     | As shown @ a1 11.10.2019 |                 | 11.10.2019 |           |  |
| Drawing Title: |                            | Job Number:              | Drawing Number: |            | Revision: |  |
|                | Proposed Elevations 3 of 3 | 19-020                   | 02-DR-004       |            | С         |  |