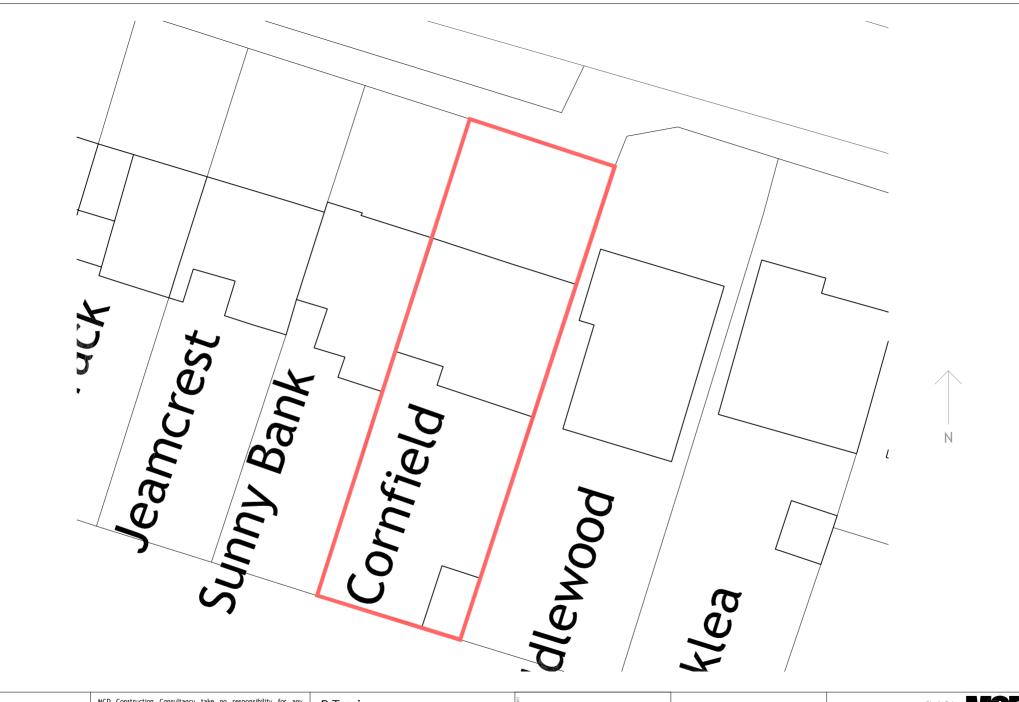

| MCD Construction Consultancy take no responsibility for an<br>dimensions obtained by scaling from this drawing. If no dimension<br>shown the recipient must ascertain the dimension specifically fro<br>the Contract Administrator or by site measurement. Supplying the | s Tient | Travis                                |               |                                      | Cornfield, High Lane     | 6<br>7<br>9<br>9<br>9<br>10m 20m<br>5 cole 1:1250 | A3        | Shady Oak<br>Marple Road<br>Offerton<br>Stockoort |
|--------------------------------------------------------------------------------------------------------------------------------------------------------------------------------------------------------------------------------------------------------------------------|---------|---------------------------------------|---------------|--------------------------------------|--------------------------|---------------------------------------------------|-----------|---------------------------------------------------|
| drawing in digital form is solely for convenience and no relian<br>may be placed on digital data. All data must be checked again<br>hard copy. Dimensions must be checked on site. Any discrepanci<br>must be reported to the Contract Administrator immediately. Th     | t F     | Preliminary<br>Feasabilty<br>Planning | C<br>Cn<br>As | Contract<br>Construction<br>As Built | Location Plan / Existing | 438-00                                            | •         | SK2 5BQ                                           |
| drawing is copyright of MCD Construction Consultancy.                                                                                                                                                                                                                    | T       | Tender                                | Othe          |                                      |                          | Drawii                                            | 1 61 4.95 | info@mcdcc.co.uk                                  |

NOTES:

| r any<br>sion is<br>y from<br>ng this   | P.                | Travis                                          |                       |                                           | Cornfield, High Lane          | 19<br>19<br>19<br>19<br>19<br>19<br>19<br>19<br>19<br>19<br>19<br>19<br>19<br>1 | A3       | 1 <b>8</b> | a r | Shady Oak<br>Marple Road<br>Offerton<br>Stockport | MCD                         |
|-----------------------------------------|-------------------|-------------------------------------------------|-----------------------|-------------------------------------------|-------------------------------|---------------------------------------------------------------------------------|----------|------------|-----|---------------------------------------------------|-----------------------------|
| eliance<br>against<br>ancies<br>7. This | Pr<br>F<br>P<br>T | Preliminary<br>Feasabilty<br>Planning<br>Tender | C<br>Cn<br>As<br>Othe | Contract<br>Construction<br>As Built<br>r | <sup>#</sup> Site as Existing | 438-11                                                                          | Revision |            | J   | sK2 5BQ<br>mcdcc.co.uk<br>mcdcc.co.uk             | CONSTRUCTION<br>CONSULTANCY |