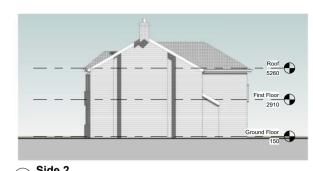

ately. This drawing is copyright of MCD Construction Consultancy.

NOTES:

| P.Travis                                                                                                               | Cornfield, High Lane | 2m 4m scate 1200 A3 | Shady Oak<br>Marple Road<br>Offerton<br>Stockoort                     |
|------------------------------------------------------------------------------------------------------------------------|----------------------|---------------------|-----------------------------------------------------------------------|
| Pr Preliminary C Contract   F Feasabilty Cn Construction   P Planning As As Built   T Tender Other Image: Construction | Site as Proposed     | 438-10              | SK2 5BQ<br>SK2 5BQ<br>CONSTRUCTION<br>consultance<br>info@mcdcc.co.uk |







4 Side 2 1:100

15 3

5 Site 1:100











4 15

15