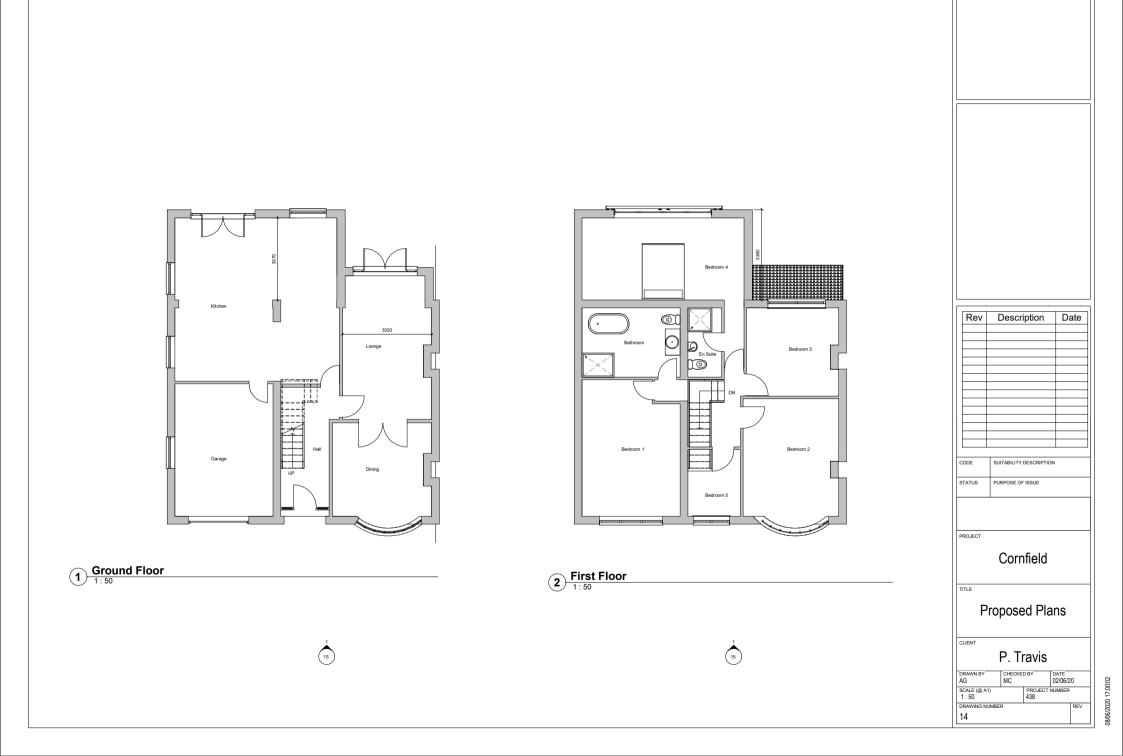

mediately. This drawing is copyright of MCD Construction Consultancy.

NOTES:

| P.Travis                                                                                                               | Cornfield, High Lane | 2m 4m scate 1200 A3 | Shady Oak<br>Marple Road<br>Offerton<br>Stockoort                     |
|------------------------------------------------------------------------------------------------------------------------|----------------------|---------------------|-----------------------------------------------------------------------|
| Pr Preliminary C Contract   F Feasabilty Cn Construction   P Planning As As Built   T Tender Other Image: Construction | Site as Proposed     | 438-10              | SK2 5BQ<br>SK2 5BQ<br>CONSTRUCTION<br>consultance<br>info@mcdcc.co.uk |







4 Side 2 1:100

15 3

5 Site 1:100











4 15

15