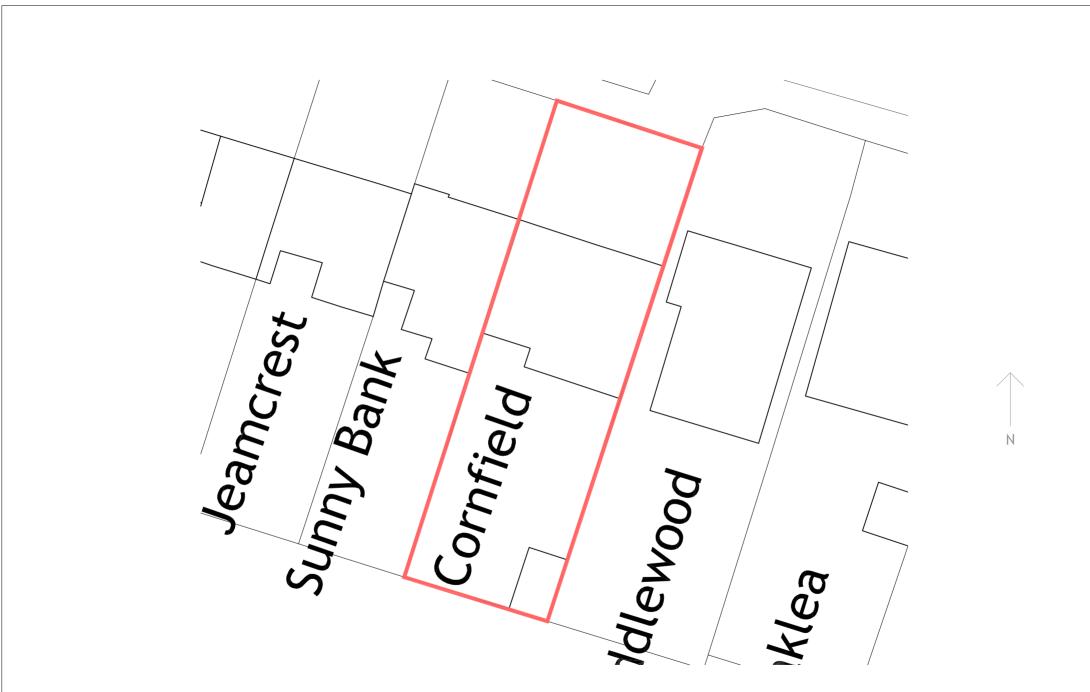

NOTES:

| r any<br>sion is<br>y from<br>ng this   | P.                | Travis                                          |                       |                                           | Cornfield, High Lane          | 19<br>19<br>19<br>19<br>19<br>19<br>19<br>19<br>19<br>19<br>19<br>19<br>19<br>1 | A3       | 1 <b>8</b> | a r | Shady Oak<br>Marple Road<br>Offerton<br>Stockport | MCD                         |
|-----------------------------------------|-------------------|-------------------------------------------------|-----------------------|-------------------------------------------|-------------------------------|---------------------------------------------------------------------------------|----------|------------|-----|---------------------------------------------------|-----------------------------|
| eliance<br>against<br>ancies<br>7. This | Pr<br>F<br>P<br>T | Preliminary<br>Feasabilty<br>Planning<br>Tender | C<br>Cn<br>As<br>Othe | Contract<br>Construction<br>As Built<br>r | <sup>#</sup> Site as Existing | 438-11                                                                          | Revision |            | J   | sK2 5BQ<br>mcdcc.co.uk<br>mcdcc.co.uk             | CONSTRUCTION<br>CONSULTANCY |