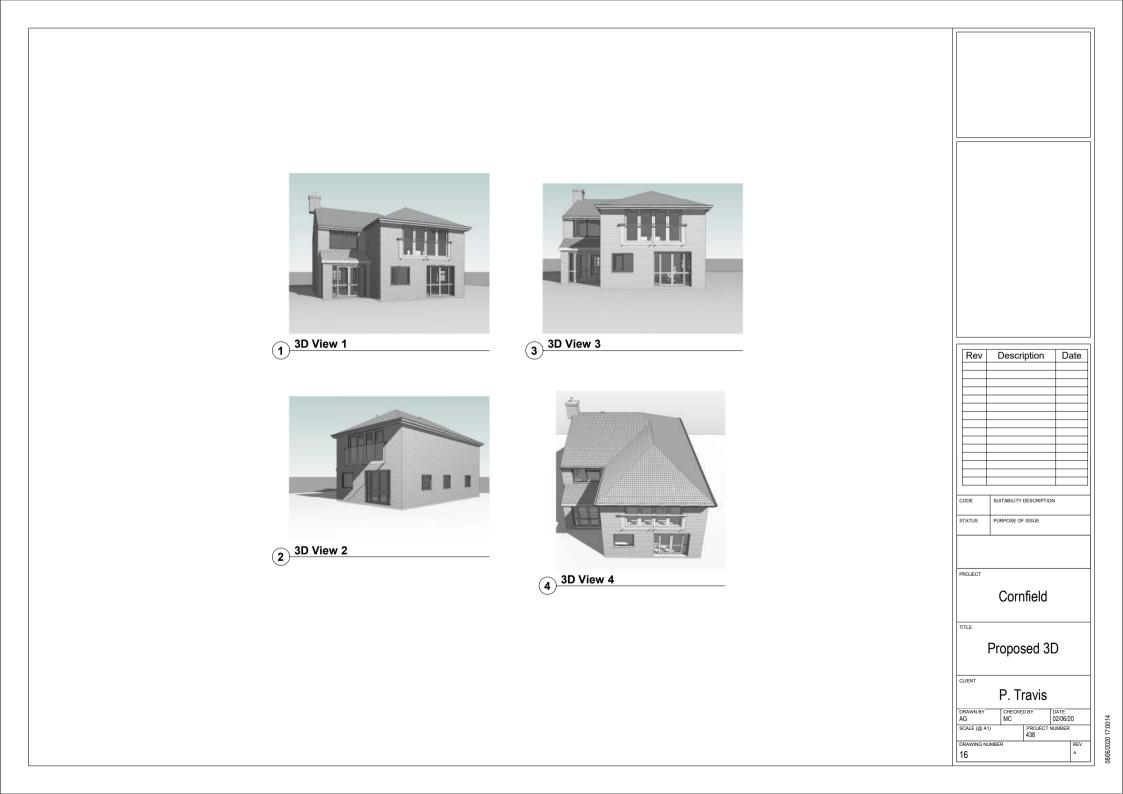

ltancy.

NOTES:

| P.Travis                                                                                                               | Cornfield, High Lane | 2m 4m scate 1200 A3 | Shady Oak<br>Marple Road<br>Offerton<br>Stockoort                     |
|------------------------------------------------------------------------------------------------------------------------|----------------------|---------------------|-----------------------------------------------------------------------|
| Pr Preliminary C Contract   F Feasabilty Cn Construction   P Planning As As Built   T Tender Other Image: Construction | Site as Proposed     | 438-10              | SK2 5BQ<br>SK2 5BQ<br>CONSTRUCTION<br>consultance<br>info@mcdcc.co.uk |







4 Side 2 1:100

15 3

5 Site 1:100











4 15

15