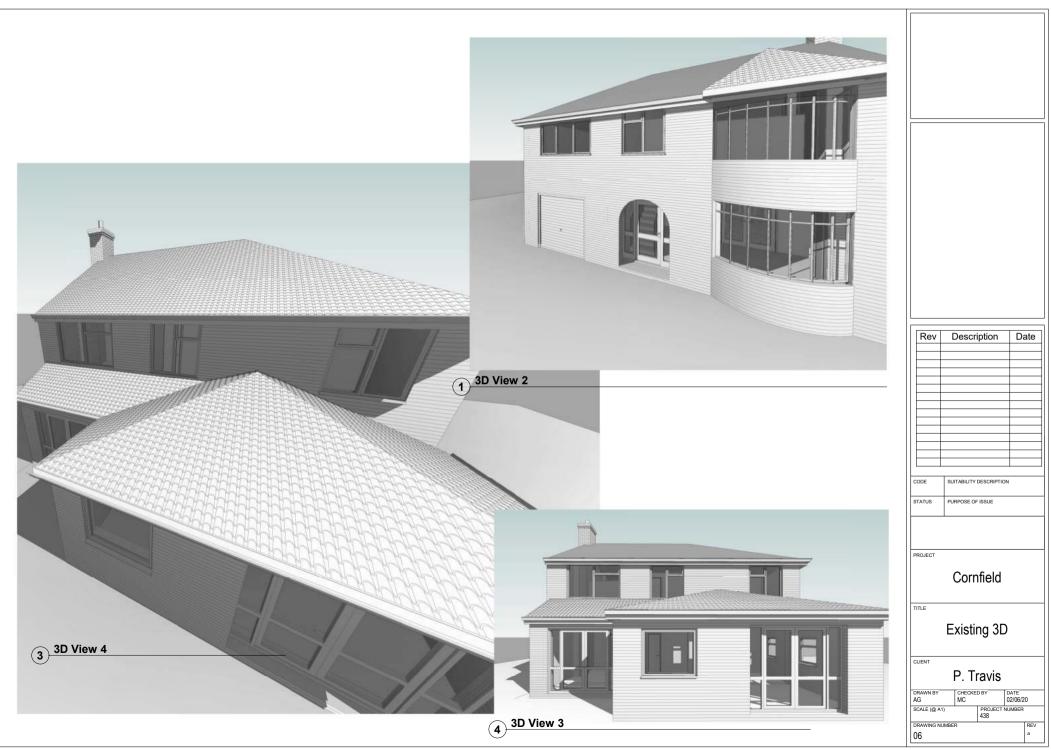

---------------|-----------------------|-------------------------------------------|-------------------------------|---------------------------------------------------------------------------------|----------|------------|-----|---------------------------------------------------|-----------------------------|
| eliance<br>against<br>ancies<br>7. This | Pr<br>F<br>P<br>T | Preliminary<br>Feasabilty<br>Planning<br>Tender | C<br>Cn<br>As<br>Othe | Contract<br>Construction<br>As Built<br>r | <sup>#</sup> Site as Existing | 438-11                                                                          | Revision |            | J   | sK2 5BQ<br>mcdcc.co.uk<br>mcdcc.co.uk             | CONSTRUCTION<br>CONSULTANCY |













05 3

5 Site 1:100



| 1 |  |
|---|--|



DRAWING NUMBER

05

REV





MCD Construction Consultancy take no responsibility for any dimensions obtained by scaling from this drawing. If no dimension is shown the recipient must ascertain the dimension specifically from the Contract Administrator or by site measurement. Supplying this drawing in digital form is solely for convenience and no reliance may be placed on digital data. All data must be checked against hard copy. Dimensions must be checked on site. Any discrepancies must be reported to the Contract Administrator immediately. This drawing is copyright of MCD Construction Consultancy.

NOTES:

| P.Travis                                                                                                               | Cornfield, High Lane | 2m 4m scate 1200 A3 | Shady Oak<br>Marple Road<br>Offerton<br>Sto