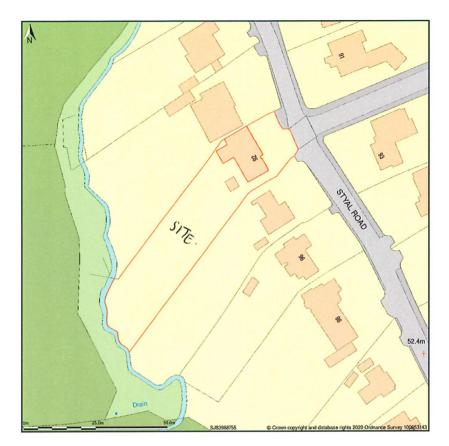

## 92, Styal Road, Gatley, Cheadle, Stockport, SK8 4JQ

Site Plan shows area bounded by: 383914.88, 387482.19 384056.3, 387623.61 (at a scale of 1:1250), OSGridRef: SJ83988755. The representation of a road, track or path is no evidence of a right of way. The representation of features as lines is no evidence of a property boundary.

Produced on 19th Feb 2020 from the Ordnance Survey National Geographic Database and incorporating surveyed revision available at this date. Reproduction in whole or part is prohibited without the prior permission of Ordnance Survey. © Crown copyright 2020. Supplied by www.buyaplan.co.uk a licensed Ordnance Survey partner (100053143). Unique plan reference: #00496223-CA3456

Ordnance Survey and the OS Symbol are registered trademarks of Ordnance Survey, the national mapping agency of Great Britain. Buy A Plan logo, pdf design and the www.buyaplan.co.uk website are Copyright @ Pass Inc Ltd 2020

LOCATION PLAN SCALE 1: 1250.