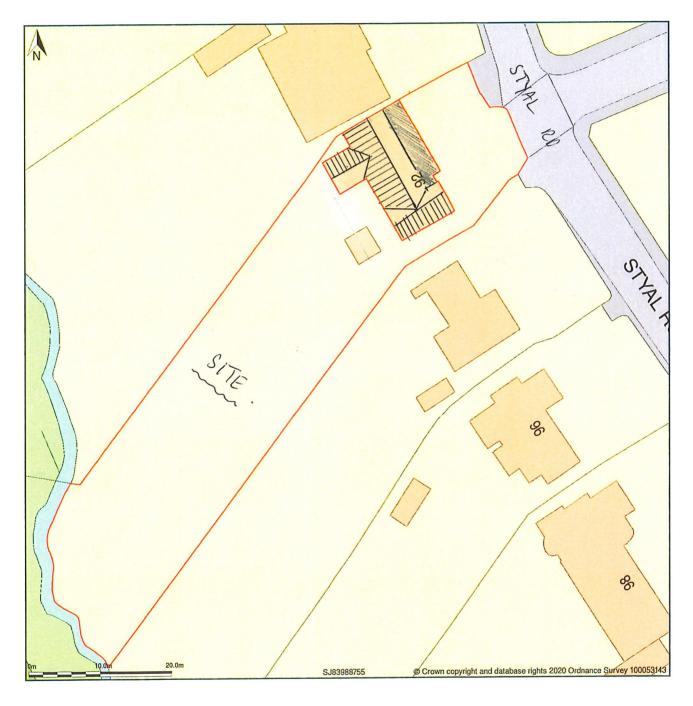

## 92, Styal Road, Gatley, Cheadle, Stockport, SK8 4JQ

Block Plan shows area bounded by: 383940.7, 387508.01 384030.7, 387598.01 (at a scale of 1:500), OSGridRef: SJ83988755. The representation of a road, track or path is no evidence of a right of way. The representation of features as lines is no evidence of a property boundary.

Produced on 19th Feb 2020 from the Ordnance Survey National Geographic Database and incorporating surveyed revision available at this date. Reproduction in whole or part is prohibited without the prior permission of Ordnance Survey. © Crown copyright 2020. Supplied by www.buyaplan.co.uk a licensed Ordnance Survey partner (100053143). Unique plan reference: #00496222-392442

Ordnance Survey and the OS Symbol are registered trademarks of Ordnance Survey, the national mapping agency of Great Britain. Buy A Plan logo, pdf design and the www.buyaplan.co.uk website are Copyright © Pass Inc Ltd 2020

SITE PLAN SCALE 1:500.

GROUND FLOOR PLAN

6m

7m 8m

10n

5m

Scale 1:5

ROOF PLAN