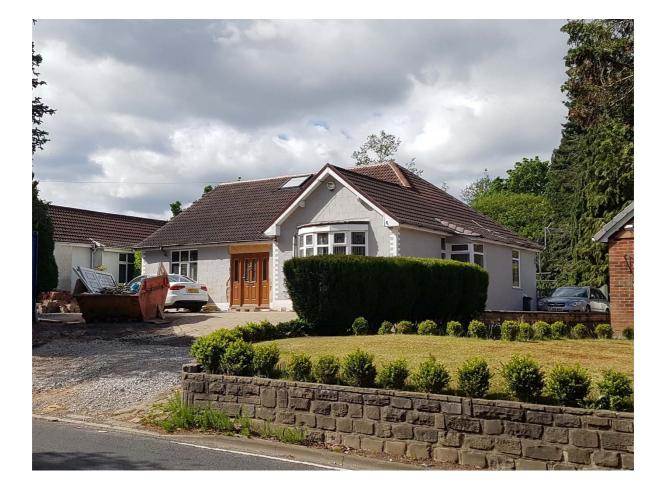

## 92, Styal Road, Gatley, Cheadle, Stockport, SK8 4JQ

Site Plan shows area bounded by: 383914.88, 387482.19 384056.3, 387623.61 (at a scale of 1:1250), OSGridRef: SJ83988755. The representation of a road, track or path is no evidence of a right of way. The representation of features as lines is no evidence of a property boundary.

## 92, Styal Road, Gatley, Cheadle, Stockport, SK8 4JQ

Block Plan shows area bounded by: 383940.7, 387508.01 384030.7, 387598.01 (at a scale of 1:500), OSGridRef: SJ83988755. The representation of a road, track or path is no evidence of a right of way. The representation of features as lines is no evidence of a property boundary.