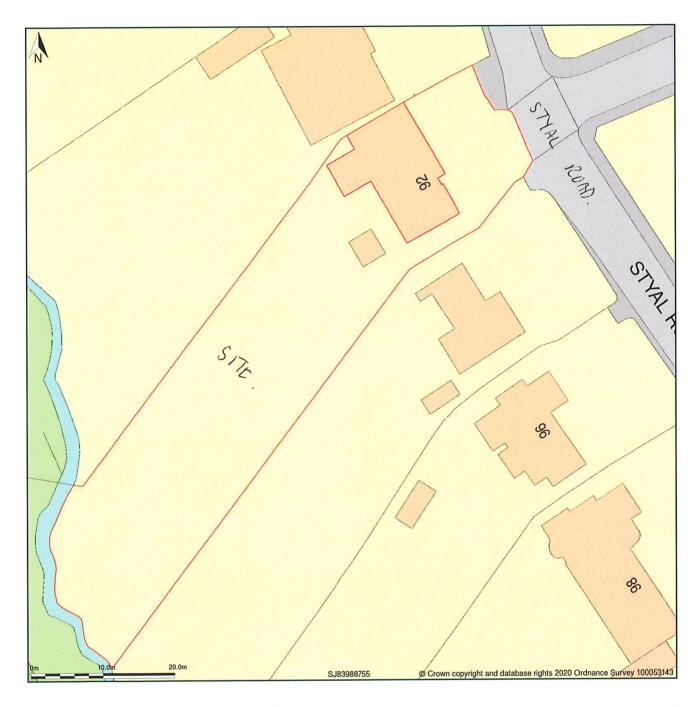

## 92, Styal Road, Gatley, Cheadle, Stockport, SK8 4JQ

Block Plan shows area bounded by: 383940.7, 387508.01 384030.7, 387598.01 (at a scale of 1:500), OSGridRef: SJ83988755. The representation of a road, track or path is no evidence of a right of way. The representation of features as lines is no evidence of a property boundary.

Produced on 19th Feb 2020 from the Ordnance Survey National Geographic Database and incorporating surveyed revision available at this date. Reproduction in whole or part is prohibited without the prior permission of Ordnance Survey. © Crown copyright 2020. Supplied by www.buyaplan.co.uk a licensed Ordnance Survey partner (100053143). Unique plan reference: #00496222-392442

Ordnance Survey and the OS Symbol are registered trademarks of Ordnance Survey, the national mapping agency of Great Britain. Buy A Plan logo, pdf design and the www.buyaplan.co.uk website are Copyright © Pass Inc Ltd 2020

BLOCK PLAN SCALE 1:500.