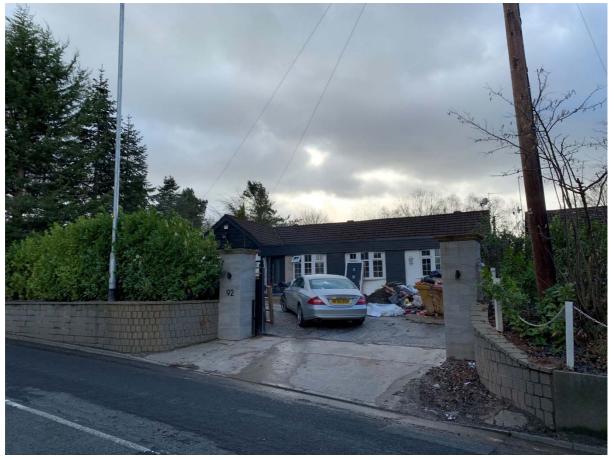

## 92, Styal Road, Gatley, Cheadle, Stockport, SK8 4JQ

Site Plan shows area bounded by: 383914.88, 387482.19 384056.3, 387623.61 (at a scale of 1:1250), OSGridRef: SJ83988755. The representation of a road, track or path is no evidence of a right of way. The representation of features as lines is no evidence of a property boundary.

## 92, Styal Road, Gatley, Cheadle, Stockport, SK8 4JQ

Block Plan shows area bounded by: 383940.7, 387508.01 384030.7, 387598.01 (at a scale of 1:500), OSGridRef: SJ83988755. The representation of a road, track or path is no evidence of a right of way. The representation of features as lines is no evidence of a property boundary.