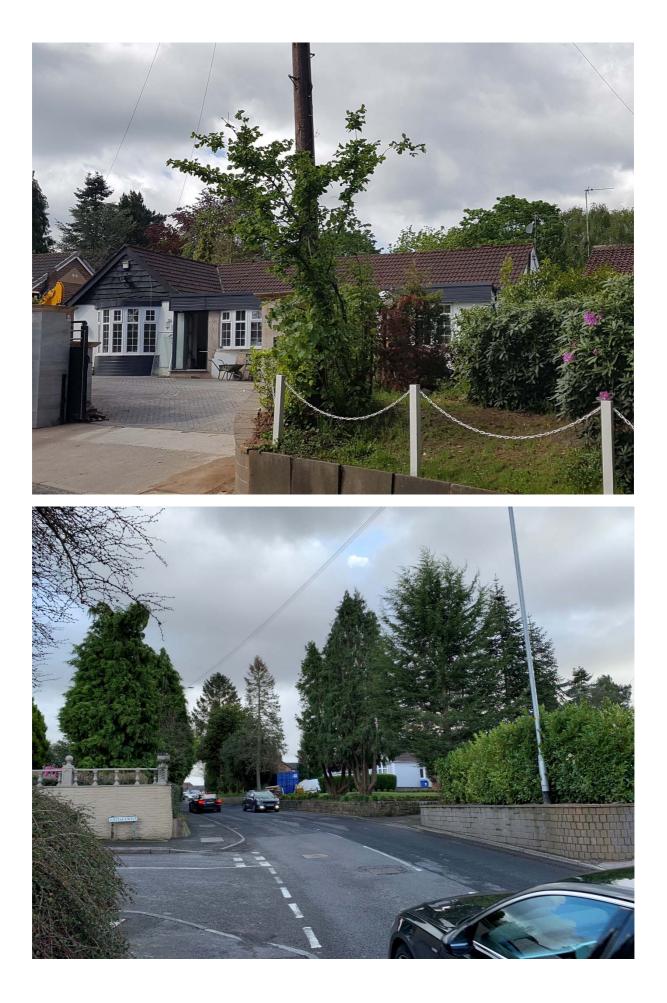

## 92, Styal Road, Gatley, Cheadle, Stockport, SK8 4JQ

Site Plan shows area bounded by: 383914.88, 387482.19 384056.3, 387623.61 (at a scale of 1:1250), OSGridRef: SJ83988755. The representation of a road, track or path is no evidence of a right of way. The representation of features as lines is no evidence of a property boundary.

## 92, Styal Road, Gatley, Cheadle, Stockport, SK8 4JQ

Block Plan shows area bounded by: 383940.7, 387508.01 384030.7, 387598.01 (at a scale of 1:500), OSGridRef: SJ83988755. The representation of a road, track or path is no evidence of a right of way. The representation of features as lines is no evidence of a property boundary.