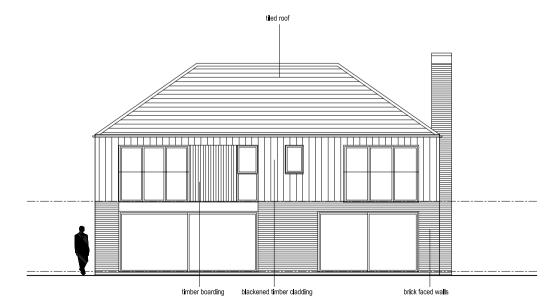

0 1 2 3 4 5m

PROPOSED NORTH SIDE ELEVATION 1:50 HOUSE TYPE 1

PROPOSED REAR ELEVATION 1:50 HOUSE TYPE 1

PROPOSED FRONT ELEVATION 1:50

HOUSE TYPE 1

PROPOSED SOUTH SIDE ELEVATION 1:50 HOUSE TYPE 1

 E
 29.1.20
 JC
 Update as per comments

 D
 09.1.20
 VG
 Labels amended

 C
 06.1.20
 VG
 Scheme redesigned

B 10.9.19 RM New scheme
A 1.8.18 RM Scheme & dwg nos revised
Rev Date By Note

Hive Architects Studio Ltd. Beck House, 77a King Street, Knutsford, WA16 6DX T: 01565 748050 E:hello@hivearchitects.co.uk W: www.hivearchitects.co.uk Registered in England: 07931988 Residential Development at: 6 Kings Close, Bramhall, Stockport, SK7 3BN Project Project Ref 052-01 Proposed House Type 1 Elevations Drawing Title Drawing no. Scale STATED @ A1 Date 25/08/17 RM Stage Planning