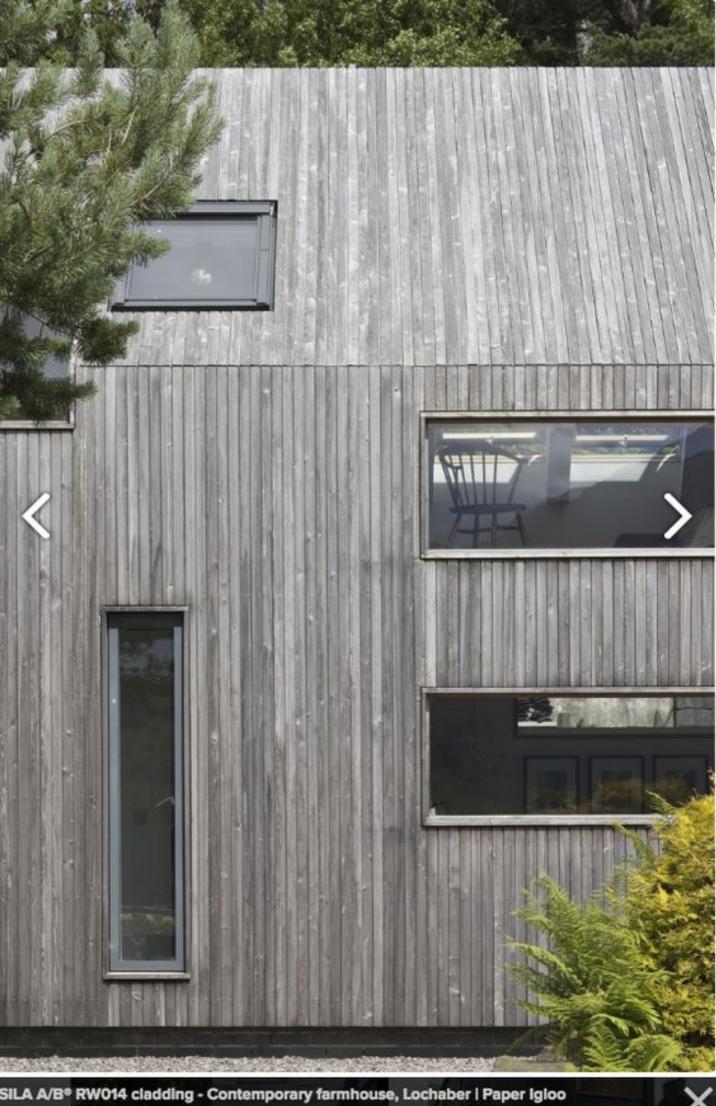

Blackened timber cladding brick faced walls

PROPOSED REAR ELEVATION 1:50 HOUSE TYPE 2

PROPOSED FRONT ELEVATION 1:50

HOUSE TYPE 2

PROPOSED EAST SIDE ELEVATION 1:50 HOUSE TYPE 2

|   | ' '           | '                                                                                                                                                                                     |
|---|---------------|---------------------------------------------------------------------------------------------------------------------------------------------------------------------------------------|
| _ | Z             | Hive Architects Studio Ltd. Beck House, 77a KIng Street, Knutsford, WA16 6DX T: 01565 748050 E:hello@hivearchitects.co.uk W: www.hivearchitects.co.uk Registered in Englans: 07331988 |
|   | Project       | Residential Development at: 6<br>Kings Close, Bramhall, Stockport,<br>SK7 3BN                                                                                                         |
|   | Project Ref   | 052-01                                                                                                                                                                                |
|   | Drawing Title | Proposed House Type 2 Elevations                                                                                                                                                      |
| _ | Drawing no.   | 14                                                                                                                                                                                    |
| - | Scale         | STATED @ A1                                                                                                                                                                           |