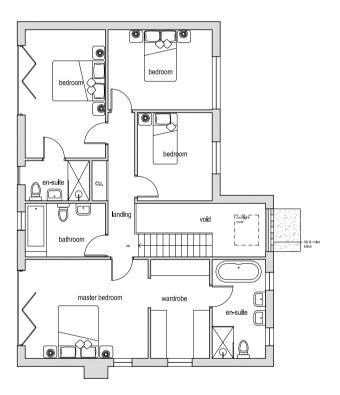

### 0 1 2 3 4 5m

PROPOSED GROUND FLOOR PLAN 1:50 HOUSE TYPE 1

PROPOSED FIRST FLOOR PLAN 1:50 HOUSE TYPE 1

- NOTES

  Design & drawings are copyright of Hive Architects Studio Ltd, and written permission must be obtained before duplication

| Z             | Hive Architects Studio Ltd. Beck House, 77a Klng Street, Knutsford, WA16 6DX T: 01565 748050 E:hello@hivearchitects.co.uk W: www.hivearchitects.co.uk Registered in Englant: 07931988 |
|---------------|---------------------------------------------------------------------------------------------------------------------------------------------------------------------------------------|
| Project       | Residential Development at 6<br>Kings Close, Bramhall, Stockport,<br>SK7 3BN                                                                                                          |
| Project Ref   | 052-01                                                                                                                                                                                |
| Drawing Title | Proposed House Floor Plans                                                                                                                                                            |
| Drawing no.   | 11                                                                                                                                                                                    |
| Scale         | STATED @ A1                                                                                                                                                                           |
| Date          | 25/08/17                                                                                                                                                                              |
| Drawn         | RM                                                                                                                                                                                    |
| Stage         | Planning                                                                                                                                                                              |