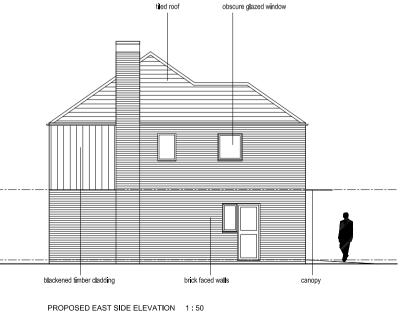

Blackened timber cladding brick faced walls

PROPOSED REAR ELEVATION 1:50 HOUSE TYPE 2

PROPOSED FRONT ELEVATION 1:50

HOUSE TYPE 2

PROPOSED EAST SIDE ELEVATION 1:50 HOUSE TYPE 2

|   | ' '           | '                                                                                                                                                                                     |
|---|---------------|---------------------------------------------------------------------------------------------------------------------------------------------------------------------------------------|
| _ | Z             | Hive Architects Studio Ltd. Beck House, 77a KIng Street, Knutsford, WA16 6DX T: 01565 748050 E:hello@hivearchitects.co.uk W: www.hivearchitects.co.uk Registered in Englans: 07331988 |
|   | Project       | Residential Development at: 6<br>Kings Close, Bramhall, Stockport,<br>SK7 3BN                                                                                                         |
|   | Project Ref   | 052-01                                                                                                                                                                                |
|   | Drawing Title | Proposed House Type 2 Elevations                                                                                                                                                      |
| _ | Drawing no.   | 14                                                                                                                                                                                    |
| - | Scale         | STATED @ A1                                                                                                                                                                           |