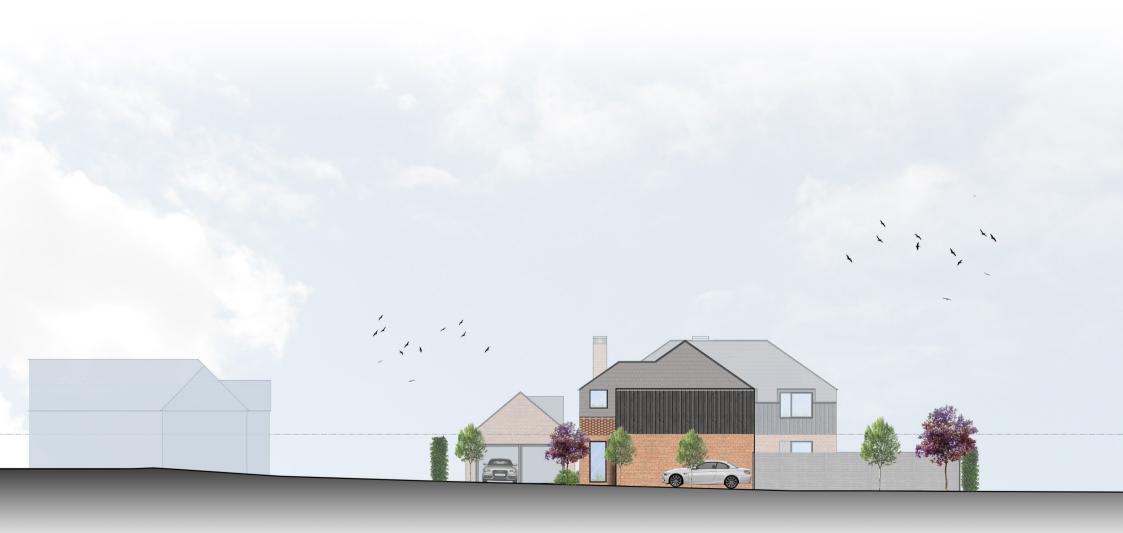

0 1 2 3 4 5m

PROPOSED NORTH SIDE ELEVATION 1:50 HOUSE TYPE 1

PROPOSED REAR ELEVATION 1:50 HOUSE TYPE 1

PROPOSED FRONT ELEVATION 1:50

HOUSE TYPE 1

PROPOSED SOUTH SIDE ELEVATION 1:50 HOUSE TYPE 1

 E
 29.1.20
 JC
 Update as per comments

 D
 09.1.20
 VG
 Labels amended

 C
 06.1.20
 VG
 Scheme redesigned

B 10.9.19 RM New scheme
A 1.8.18 RM Scheme & dwg nos revised
Rev Date By Note

Hive Architects Studio Ltd. Beck House, 77a King Street, Knutsford, WA16 6DX T: 01565 748050 E:hello@hivearchitects.co.uk W: www.hivearchitects.co.uk Registered in England: 07931988 Residential Development at: 6 Kings Close, Bramhall, Stockport, SK7 3BN Project Project Ref 052-01 Proposed House Type 1 Elevations Drawing Title Drawing no. Scale STATED @ A1 Date 25/08/17 RM Stage Planning