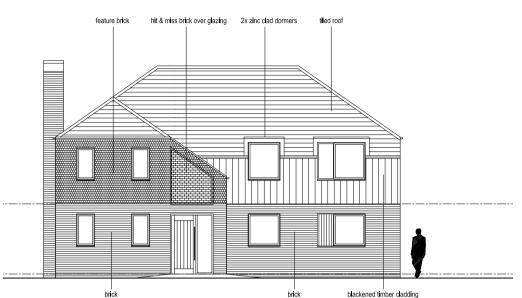

0 1 2 3 4 5m

PROPOSED NORTH SIDE ELEVATION 1:50 HOUSE TYPE 1

PROPOSED REAR ELEVATION 1:50 HOUSE TYPE 1

PROPOSED FRONT ELEVATION 1:50

HOUSE TYPE 1

PROPOSED SOUTH SIDE ELEVATION 1:50 HOUSE TYPE 1

 E
 29.1.20
 JC
 Update as per comments

 D
 09.1.20
 VG
 Labels amended

 C
 06.1.20
 VG
 Scheme redesigned

B 10.9.19 RM New scheme
A 1.8.18 RM Scheme & dwg nos revised
Rev Date By Note

Hive Architects Studio Ltd. Beck House, 77a King Street, Knutsford, WA16 6DX T: 01565 748050 E:hello@hivearchitects.co.uk W: www.hivearchitects.co.uk Registered in England: 07931988 Residential Development at: 6 Kings Close, Bramhall, Stockport, SK7 3BN Project Project Ref 052-01 Proposed House Type 1 Elevations Drawing Title Drawing no. Scale STATED @ A1 Date 25/08/17 RM Stage Planning