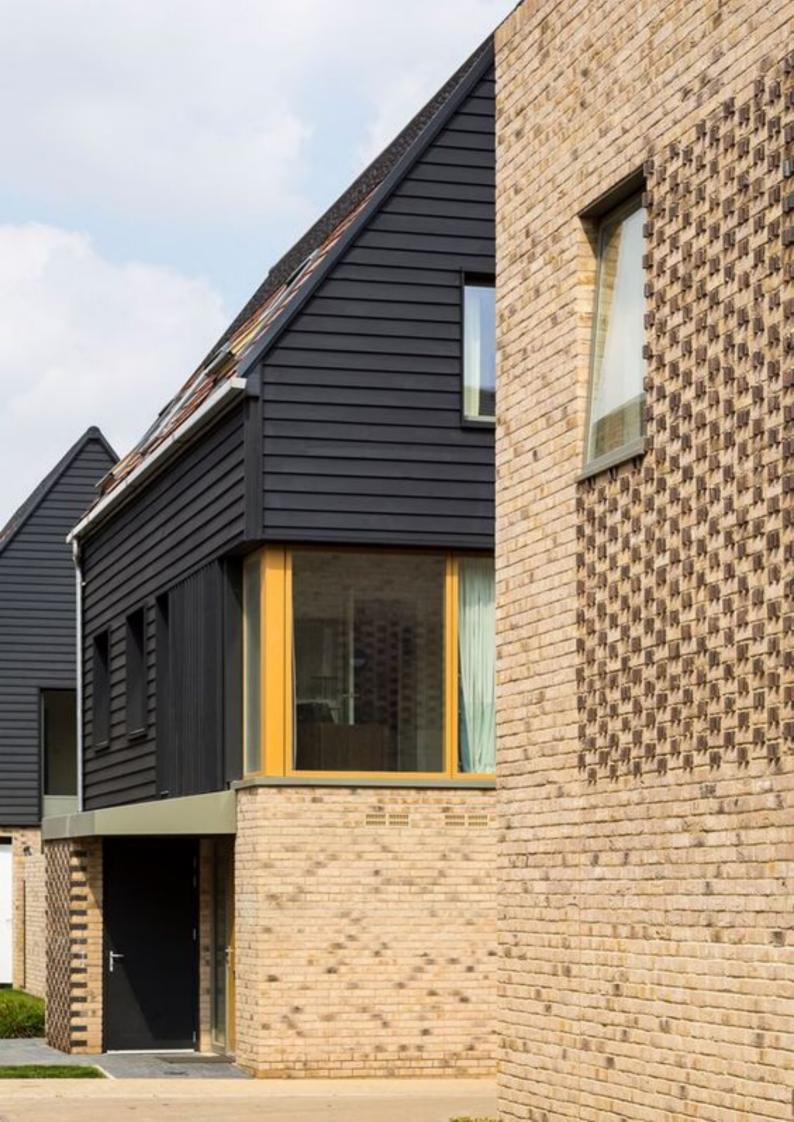

Blackened timber cladding brick faced walls

PROPOSED REAR ELEVATION 1:50 HOUSE TYPE 2

PROPOSED FRONT ELEVATION 1:50

HOUSE TYPE 2

PROPOSED EAST SIDE ELEVATION 1:50 HOUSE TYPE 2

|   | ' '           | '                                                                                                                                                                                     |
|---|---------------|---------------------------------------------------------------------------------------------------------------------------------------------------------------------------------------|
| _ | Z             | Hive Architects Studio Ltd. Beck House, 77a KIng Street, Knutsford, WA16 6DX T: 01565 748050 E:hello@hivearchitects.co.uk W: www.hivearchitects.co.uk Registered in Englans: 07331988 |
|   | Project       | Residential Development at: 6<br>Kings Close, Bramhall, Stockport,<br>SK7 3BN                                                                                                         |
|   | Project Ref   | 052-01                                                                                                                                                                                |
|   | Drawing Title | Proposed House Type 2 Elevations                                                                                                                                                      |
| _ | Drawing no.   | 14                                                                                                                                                                                    |
| - | Scale         | STATED @ A1                                                                                                                                                                           |