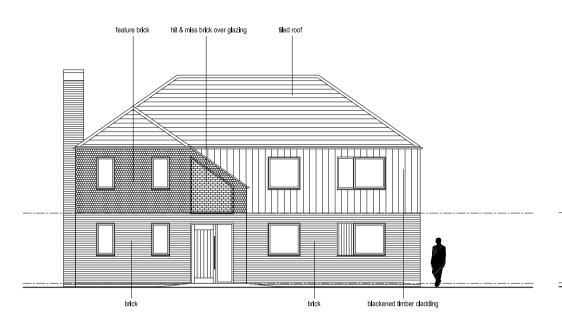

0 1 2 3 4 5m

PROPOSED NORTH SIDE ELEVATION 1:50 HOUSE TYPE 1

PROPOSED REAR ELEVATION 1:50 HOUSE TYPE 1

PROPOSED FRONT ELEVATION 1:50

HOUSE TYPE 1

PROPOSED SOUTH SIDE ELEVATION 1:50 HOUSE TYPE 1

 E
 29.1.20
 JC
 Update as per comments

 D
 09.1.20
 VG
 Labels amended

 C
 06.1.20
 VG
 Scheme redesigned

B 10.9.19 RM New scheme
A 1.8.18 RM Scheme & dwg nos revised
Rev Date By Note

Hive Architects Studio Ltd. Beck House, 77a King Street, Knutsford, WA16 6DX T: 01565 748050 E:hello@hivearchitects.co.uk W: www.hivearchitects.co.uk Registered in England: 07931988 Residential Development at: 6 Kings Close, Bramhall, Stockport, SK7 3BN Project Project Ref 052-01 Proposed House Type 1 Elevations Drawing Title Drawing no. Scale STATED @ A1 Date 25/08/17 RM Stage Planning