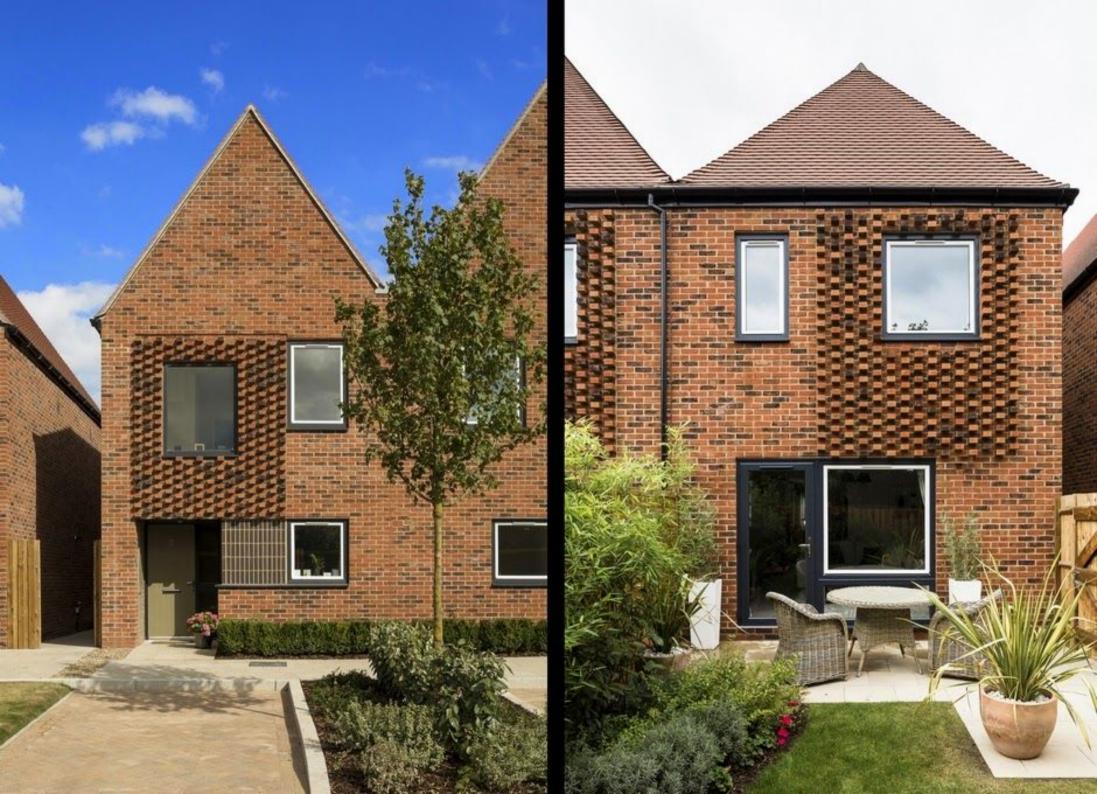

0 1 2 3 4 5m

PROPOSED NORTH SIDE ELEVATION 1:50 HOUSE TYPE 1

PROPOSED REAR ELEVATION 1:50 HOUSE TYPE 1

PROPOSED FRONT ELEVATION 1:50

HOUSE TYPE 1

PROPOSED SOUTH SIDE ELEVATION 1:50 HOUSE TYPE 1

 E
 29.1.20
 JC
 Update as per comments

 D
 09.1.20
 VG
 Labels amended

 C
 06.1.20
 VG
 Scheme redesigned

B 10.9.19 RM New scheme
A 1.8.18 RM Scheme & dwg nos revised
Rev Date By Note

Hive Architects Studio Ltd. Beck House, 77a King Street, Knutsford, WA16 6DX T: 01565 748050 E:hello@hivearchitects.co.uk W: www.hivearchitects.co.uk Registered in England: 07931988 Residential Development at: 6 Kings Close, Bramhall, Stockport, SK7 3BN Project Project Ref 052-01 Proposed House Type 1 Elevations Drawing Title Drawing no. Scale STATED @ A1 Date 25/08/17 RM Stage Planning

Blackened timber cladding brick faced walls

PROPOSED REAR ELEVATION 1:50 HOUSE TYPE 2

PROPOSED FRONT ELEVATION 1:50

HOUSE TYPE 2

PROPOSED EAST SIDE ELEVATION 1:50 HOUSE TYPE 2

|   | ' '           | '                                                                                                                                                                                     |
|---|---------------|---------------------------------------------------------------------------------------------------------------------------------------------------------------------------------------|
| _ | Z             | Hive Architects Studio Ltd. Beck House, 77a KIng Street, Knutsford, WA16 6DX T: 01565 748050 E:hello@hivearchitects.co.uk W: www.hivearchitects.co.uk Registered in Englans: 07331988 |
|   | Project       | Residential Development at: 6<br>Kings Close, Bramhall, Stockport,<br>SK7 3BN                                                                                                         |
|   | Project Ref   | 052-01                                                                                                                                                                                |
|   | Drawing Title | Proposed House Type 2 Elevations                                                                                                                                                      |
| _ | Drawing no.   | 14                                                                                                                                                                                    |
| - | Scale         | STATED @ A1                                                                                                                                                                           |