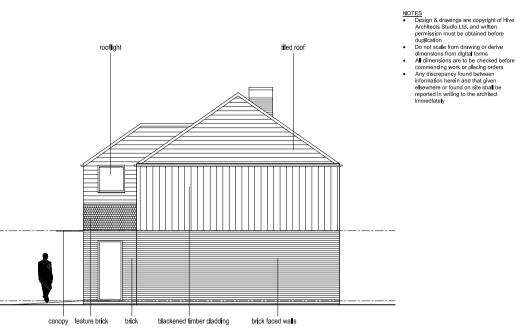

D

Revision

PROPOSED WEST SIDE ELEVATION 1 : 50 HOUSE TYPE 2

ROTES

Design & drawings are copyright of five Architects Studio Ltd, and withen permission must be obtained before duplication

Do not scale from drawing or derive commending work or placing orders commending work or placing orders and must be obtained before commending work or placing orders and must be developed information herein and that given elsewhere or found on alse shall be respected in writing to the architect Immediately

Blackened timber cladding brick faced walls

PROPOSED REAR ELEVATION 1:50 HOUSE TYPE 2

PROPOSED FRONT ELEVATION 1:50

HOUSE TYPE 2

PROPOSED EAST SIDE ELEVATION 1:50 HOUSE TYPE 2

|   | ' '           | '                                                                                                                                                                                     |
|---|---------------|---------------------------------------------------------------------------------------------------------------------------------------------------------------------------------------|
| _ | Z             | Hive Architects Studio Ltd. Beck House, 77a KIng Street, Knutsford, WA16 6DX T: 01565 748050 E:hello@hivearchitects.co.uk W: www.hivearchitects.co.uk Registered in Englans: 07331988 |
|   | Project       | Residential Development at: 6<br>Kings Close, Bramhall, Stockport,<br>SK7 3BN                                                                                                         |
|   | Project Ref   | 052-01                                                                                                                                                                                |
|   | Drawing Title | Proposed House Type 2 Elevations                                                                                                                                                      |
| _ | Drawing no.   | 14                                                                                                                                                                                    |
| - | Scale         | STATED @ A1                                                                                                                                                                           |