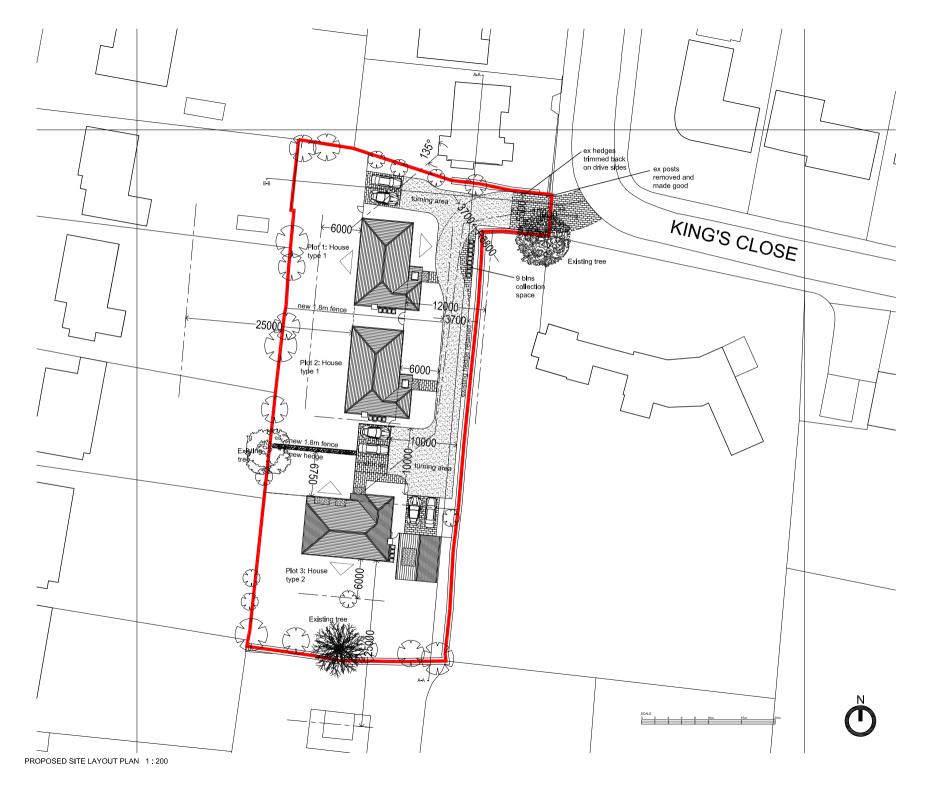

  Any discrepancy found between information herein and that given elsewhere or found on site shall be reported in writing to the architect Immediately

| н   | 31.1.20 | RM | Turning area updated       |
|-----|---------|----|----------------------------|
| G   | 30.1.20 | JC | Hatch amended              |
| F   | 29.1.20 | JC | Update as per comments     |
| Е   | 06.1.20 | RM | Scheme redesigned          |
| D   | 3.09.19 | RM | New scheme                 |
| С   | 9.10.18 | RM | Plot 2 bin store clarifled |
| В   | 4.10.18 | RM | Bin stores added           |
| Α   | 1.8.18  | RM | Scheme & dwg nos revised   |
| Rev | Date    | Ву | Note                       |

I 31.1.20 DE Garden hedge added

| Z             | Hive Architects Studio Ltd. Beck House, 77a King Street, Knutsford, WA16 6DX T: 01565 748050 E:hello@hivearchitects.co.uk W: www.hivearchitects.co.uk Registered in England: 07931988 |
|---------------|---------------------------------------------------------------------------------------------------------------------------------------------------------------------------------------|
| Project       | Residential Development at: 6<br>Kings Close, Bramhall, Stockport,<br>SK7 3BN                                                                                                         |
| Project Ref   | 052-01                                                                                                                                                                                |
| Drawing Title | Proposed Site Layout Plan                                                                                                                                                             |
| Drawing no.   | 10                                                                                                                                                                                    |
| Scale         | STATED @ A1                                                                                                                                                                           |
| Date          | 25/08/17                                                                                                                                                                              |
| Drawn         | RM                                                                                                                                                                                    |
| Stage         | Planning                                                                                                                                                                              |
| Revision      | 1                                                                                                                                                                                     |