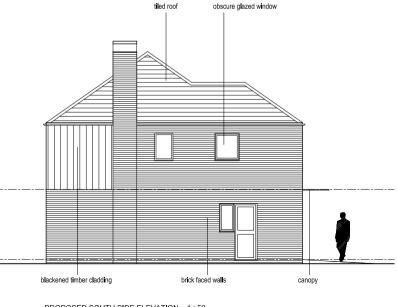

0 1 2 3 4 5m

PROPOSED NORTH SIDE ELEVATION 1:50 HOUSE TYPE 1

PROPOSED REAR ELEVATION 1:50 HOUSE TYPE 1

PROPOSED FRONT ELEVATION 1:50

HOUSE TYPE 1

PROPOSED SOUTH SIDE ELEVATION 1:50 HOUSE TYPE 1

 E
 29.1.20
 JC
 Update as per comments

 D
 09.1.20
 VG
 Labels amended

 C
 06.1.20
 VG
 Scheme redesigned

B 10.9.19 RM New scheme
A 1.8.18 RM Scheme & dwg nos revised
Rev Date By Note

Hive Architects Studio Ltd. Beck House, 77a King Street, Knutsford, WA16 6DX T: 01565 748050 E:hello@hivearchitects.co.uk W: www.hivearchitects.co.uk Registered in England: 07931988 Residential Development at: 6 Kings Close, Bramhall, Stockport, SK7 3BN Project Project Ref 052-01 Proposed House Type 1 Elevations Drawing Title Drawing no. Scale STATED @ A1 Date 25/08/17 RM Stage Planning

Blackened timber cladding brick faced walls

PROPOSED REAR ELEVATION 1:50 HOUSE TYPE 2

PROPOSED FRONT ELEVATION 1:50

HOUSE TYPE 2

PROPOSED EAST SIDE ELEVATION 1:50 HOUSE TYPE 2

|   | ' '           | '                                                                                                                                                                                     |
|---|---------------|---------------------------------------------------------------------------------------------------------------------------------------------------------------------------------------|
| _ | Z             | Hive Architects Studio Ltd. Beck House, 77a KIng Street, Knutsford, WA16 6DX T: 01565 748050 E:hello@hivearchitects.co.uk W: www.hivearchitects.co.uk Registered in Englans: 07331988 |
|   | Project       | Residential Development at: 6<br>Kings Close, Bramhall, Stockport,<br>SK7 3BN                                                                                                         |
|   | Project Ref   | 052-01                                                                                                                                                                                |
|   | Drawing Title | Proposed House Type 2 Elevations                                                                                                                                                      |
| _ | Drawing no.   | 14                                                                                                                                                                                    |
| - | Scale         | STATED @ A1                                                                                                                                                                           |