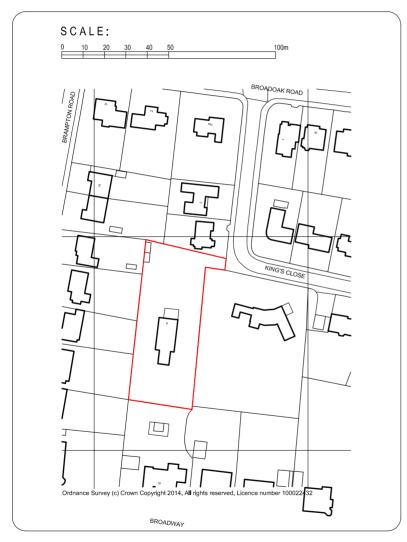

EXISTING SITE LOCATION PLAN 1:1250

|     |      |    |      | Ì |
|-----|------|----|------|---|
| Rev | Date | Ву | Note |   |

|               | Hive Architects Studio Ltd. 16 Westfield Drive Knutsford WA16 0BN T: 01565 640982 E: info@hivearchitects.co.uk Registered in England: 07931988 |
|---------------|------------------------------------------------------------------------------------------------------------------------------------------------|
| Project       | Residential Development for Live In<br>Developments at: 6 Kings Close,<br>Bramhall, Stockport, SK7 3BN                                         |
| Project Ref   | 052-01                                                                                                                                         |
| Drawing Title | Existing Site Location Plan                                                                                                                    |
| Drawing no.   | 01                                                                                                                                             |
| Scale         | STATED @ A3                                                                                                                                    |
| Date          | 06/10/14                                                                                                                                       |
| Drawn         | RM                                                                                                                                             |
| Stage         | Feasibility                                                                                                                                    |
| Revision      |                                                                                                                                                |