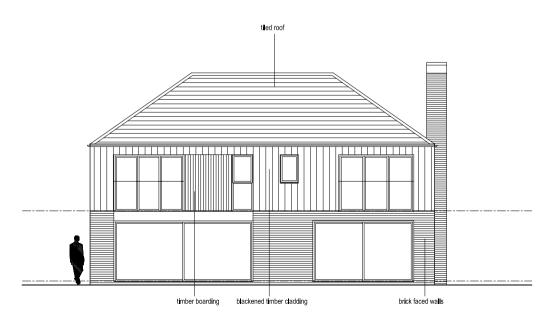

D

Revision

PROPOSED WEST SIDE ELEVATION 1 : 50 HOUSE TYPE 2

ROTES

Design & drawings are copyright of five Architects Studio Ltd, and withen permission must be obtained before duplication

Do not scale from drawing or derive commending work or placing orders commending work or placing orders and must be obtained before commending work or placing orders and must be developed information herein and that given elsewhere or found on alse shall be respected in writing to the architect Immediately

Blackened timber cladding brick faced walls

PROPOSED REAR ELEVATION 1:50 HOUSE TYPE 2

PROPOSED FRONT ELEVATION 1:50

HOUSE TYPE 2

PROPOSED EAST SIDE ELEVATION 1:50 HOUSE TYPE 2

|   | ' '           | '                                                                                                                                                                                     |
|---|---------------|---------------------------------------------------------------------------------------------------------------------------------------------------------------------------------------|
| _ | Z             | Hive Architects Studio Ltd. Beck House, 77a KIng Street, Knutsford, WA16 6DX T: 01565 748050 E:hello@hivearchitects.co.uk W: www.hivearchitects.co.uk Registered in Englans: 07331988 |
|   | Project       | Residential Development at: 6<br>Kings Close, Bramhall, Stockport,<br>SK7 3BN                                                                                                         |
|   | Project Ref   | 052-01                                                                                                                                                                                |
|   | Drawing Title | Proposed House Type 2 Elevations                                                                                                                                                      |
| _ | Drawing no.   | 14                                                                                                                                                                                    |
| - | Scale         | STATED @ A1                                                                                                                                                                           |