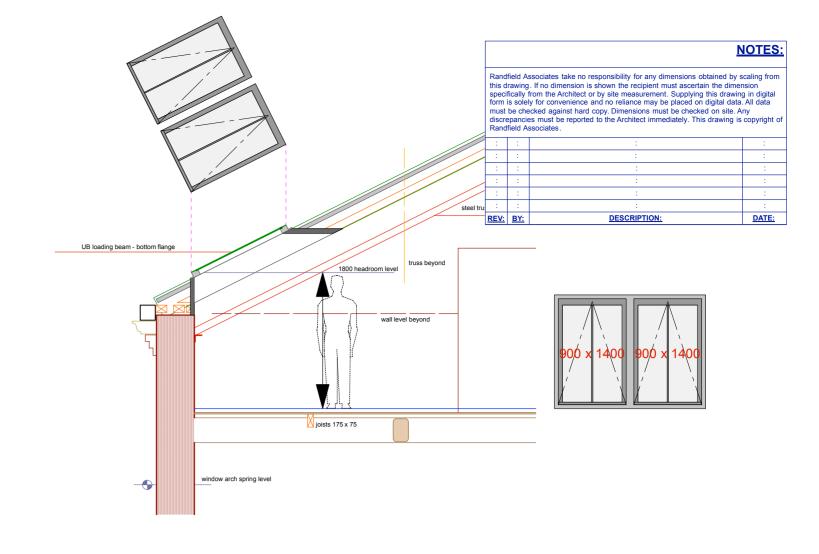

Style A - Twin Skylight
Conservation rooflights Shown as close to roof edge as possible with splayed edges to allow light to flood into rooms.

Style B - Medium Skylight
Conservation rooflights Shown as close to roof edge as possible with splayed edges to allow light to flood into rooms.

Mr J Vickers

Job: Thorn Works Apartments, Bankfield Rd, Woodley, Stockport, Cheshire SK6 1RH

Drawing: Skylight Styles A, B & C

Scale: 1:50 Date: Nov 19 Drawn: SP

Job No: 3246 Dwg No: 21 Rev: -

Style C - Large Skylight
Conservation rooflights Shown as close to roof edge as possible with splayed edges to allow light to flood into rooms.