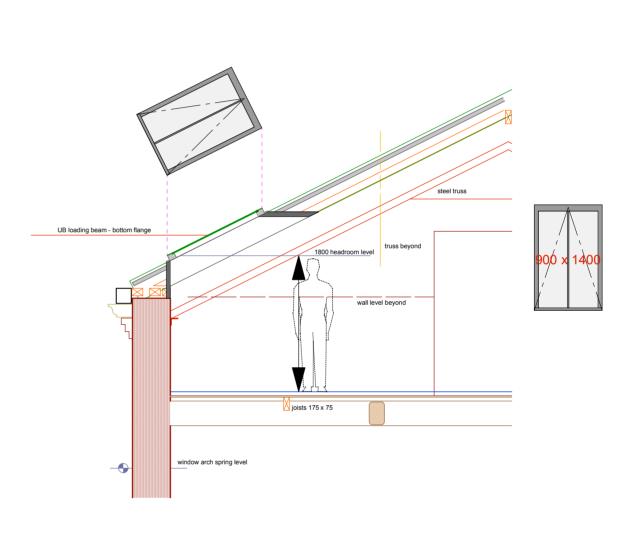

Style A - Twin Skylight
Conservation rooflights Shown as close to roof edge as possible with splayed edges to allow light to flood into rooms.

Style B - Medium Skylight
Conservation rooflights Shown as close to roof edge as possible with splayed edges to allow light to flood into rooms.

Mr J Vickers

Job: Thorn Works Apartments, Bankfield Rd, Woodley, Stockport, Cheshire SK6 1RH

Drawing: Skylight Styles A, B & C

Scale: 1:50 Date: Nov 19 Drawn: SP

Job No: 3246 Dwg No: 21 Rev: -

Style C - Large Skylight
Conservation rooflights Shown as close to roof edge as possible with splayed edges to allow light to flood into rooms.