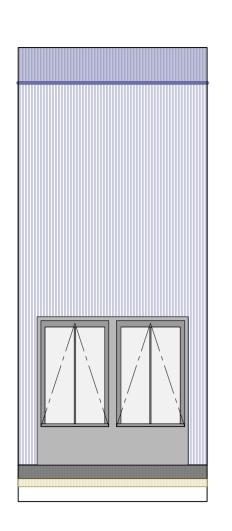

Style A - Twin Skylight
Conservation rooflights Shown as close to roof edge as possible with splayed edges to allow light to flood into rooms.

Style B - Medium Skylight
Conservation rooflights Shown as close to roof edge as possible with splayed edges to allow light to flood into rooms.