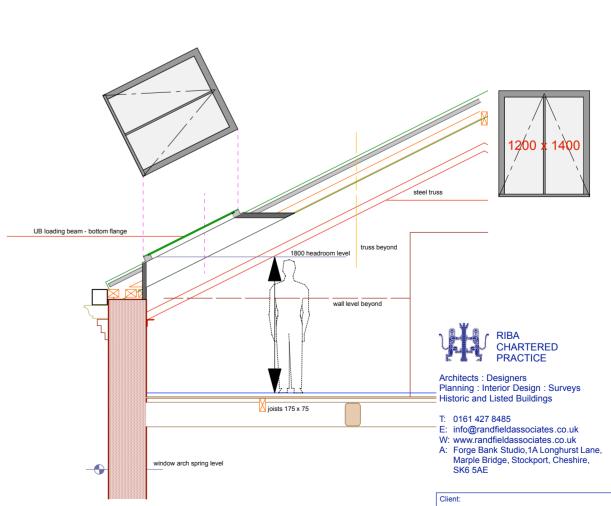

Style A - Twin Skylight
Conservation rooflights Shown as close to roof edge as possible with splayed edges to allow light to flood into rooms.

Style B - Medium Skylight
Conservation rooflights Shown as close to roof edge as possible with splayed edges to allow light to flood into rooms.

Mr J Vickers

Job: Thorn Works Apartments, Bankfield Rd, Woodley, Stockport, Cheshire SK6 1RH

Drawing: Skylight Styles A, B & C

Scale: 1:50 Date: Nov 19 Drawn: SP

Job No: 3246 Dwg No: 21 Rev: -

Style C - Large Skylight
Conservation rooflights Shown as close to roof edge as possible with splayed edges to allow light to flood into rooms.