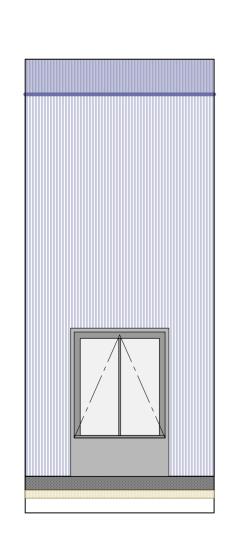

Style A - Twin Skylight
Conservation rooflights Shown as close to roof edge as possible with splayed edges to allow light to flood into rooms.

Style B - Medium Skylight
Conservation rooflights Shown as close to roof edge as possible with splayed edges to allow light to flood into rooms.

Mr J Vickers

Job: Thorn Works Apartments, Bankfield Rd, Woodley, Stockport, Cheshire SK6 1RH

Drawing: Skylight Styles A, B & C

Scale: 1:50 Date: Nov 19 Drawn: SP

Job No: 3246 Dwg No: 21 Rev: -

Style C - Large Skylight
Conservation rooflights Shown as close to roof edge as possible with splayed edges to allow light to flood into rooms.