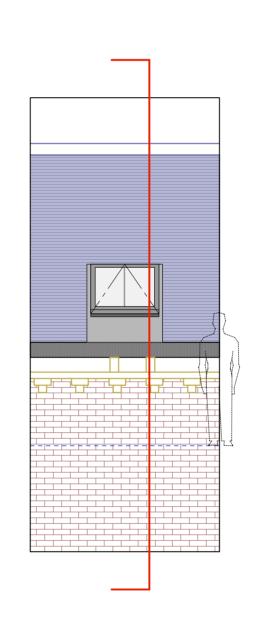

Style A - Twin Skylight
Conservation rooflights Shown as close to roof edge as possible with splayed edges to allow light to flood into rooms.

Style B - Medium Skylight
Conservation rooflights Shown as close to roof edge as possible with splayed edges to allow light to flood into rooms.

Mr J Vickers

Job: Thorn Works Apartments, Bankfield Rd, Woodley, Stockport, Cheshire SK6 1RH

Drawing: Skylight Styles A, B & C

Scale: 1:50 Date: Nov 19 Drawn: SP

Job No: 3246 Dwg No: 21 Rev: -

Style C - Large Skylight
Conservation rooflights Shown as close to roof edge as possible with splayed edges to allow light to flood into rooms.