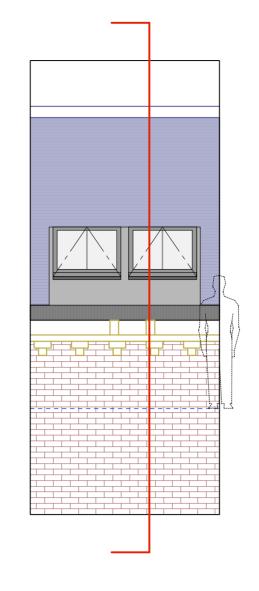

Style A - Twin Skylight
Conservation rooflights Shown as close to roof edge as possible with splayed edges to allow light to flood into rooms.

Style B - Medium Skylight
Conservation rooflights Shown as close to roof edge as possible with splayed edges to allow light to flood into rooms.