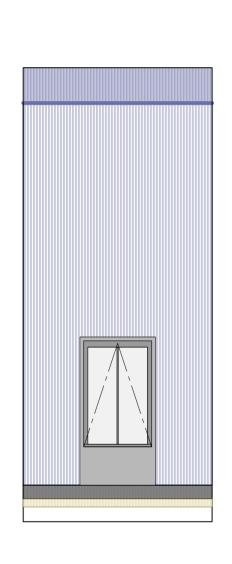

Style A - Twin Skylight
Conservation rooflights Shown as close to roof edge as possible with splayed edges to allow light to flood into rooms.

Style B - Medium Skylight
Conservation rooflights Shown as close to roof edge as possible with splayed edges to allow light to flood into rooms.