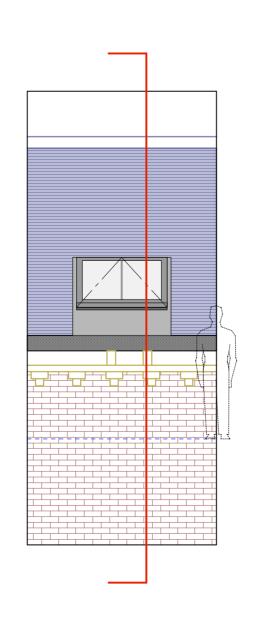

Style A - Twin Skylight
Conservation rooflights Shown as close to roof edge as possible with splayed edges to allow light to flood into rooms.

Style B - Medium Skylight
Conservation rooflights Shown as close to roof edge as possible with splayed edges to allow light to flood into rooms.

Mr J Vickers

Job: Thorn Works Apartments, Bankfield Rd, Woodley, Stockport, Cheshire SK6 1RH

Drawing: Skylight Styles A, B & C

Scale: 1:50 Date: Nov 19 Drawn: SP

Job No: 3246 Dwg No: 21 Rev: -

Style C - Large Skylight
Conservation rooflights Shown as close to roof edge as possible with splayed edges to allow light to flood into rooms.