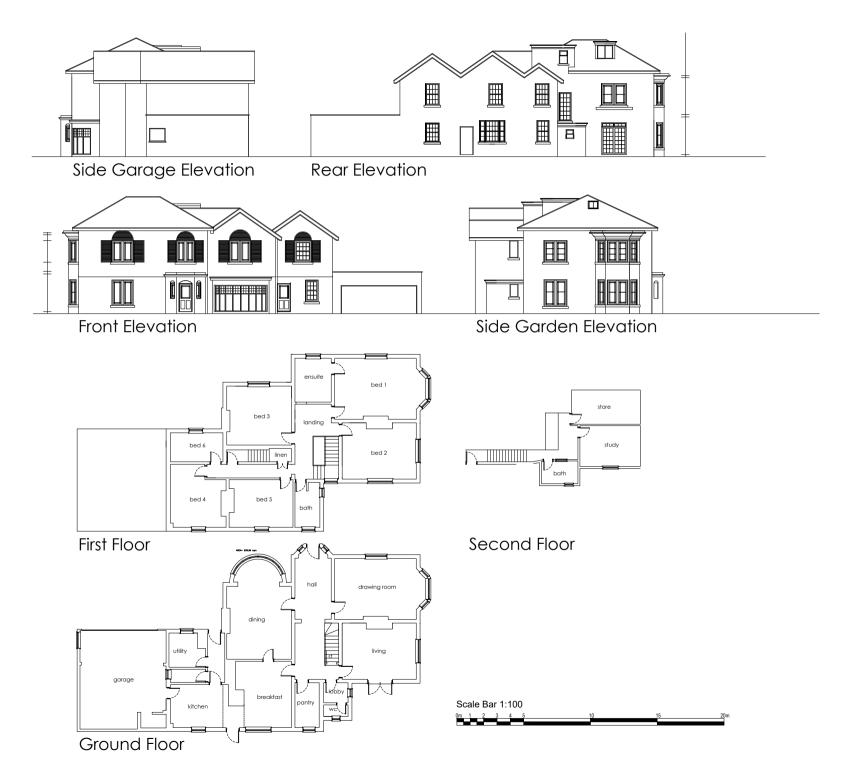

C THIS DRAWING AND THE BUILDING WORKS DEPICTED THEREIN ARE THE COPYRIGHT OF B2 ARCHITECTURE LIMITED AND MAY NOT BE USED, COPIED OR AMENDED EXCEPT BY WRITTEN PERMISSION.

Front Elevation

Side Garden Elevation

C This drawing and the Building works depicted therein are the copyright of B2 Architecture Limited and may not be used, copied or amended except by written permission.

First Floor

C THIS DRAWING AND THE BUILDING WORKS DEPICTED THEREIN ARE THE COPYRIGHT OF B2 ARCHITECTURE LIMITED AND MAY NOT BE USED, COPIED OR AMENDED EXCEPT BY WRITTEN PERMISSION.