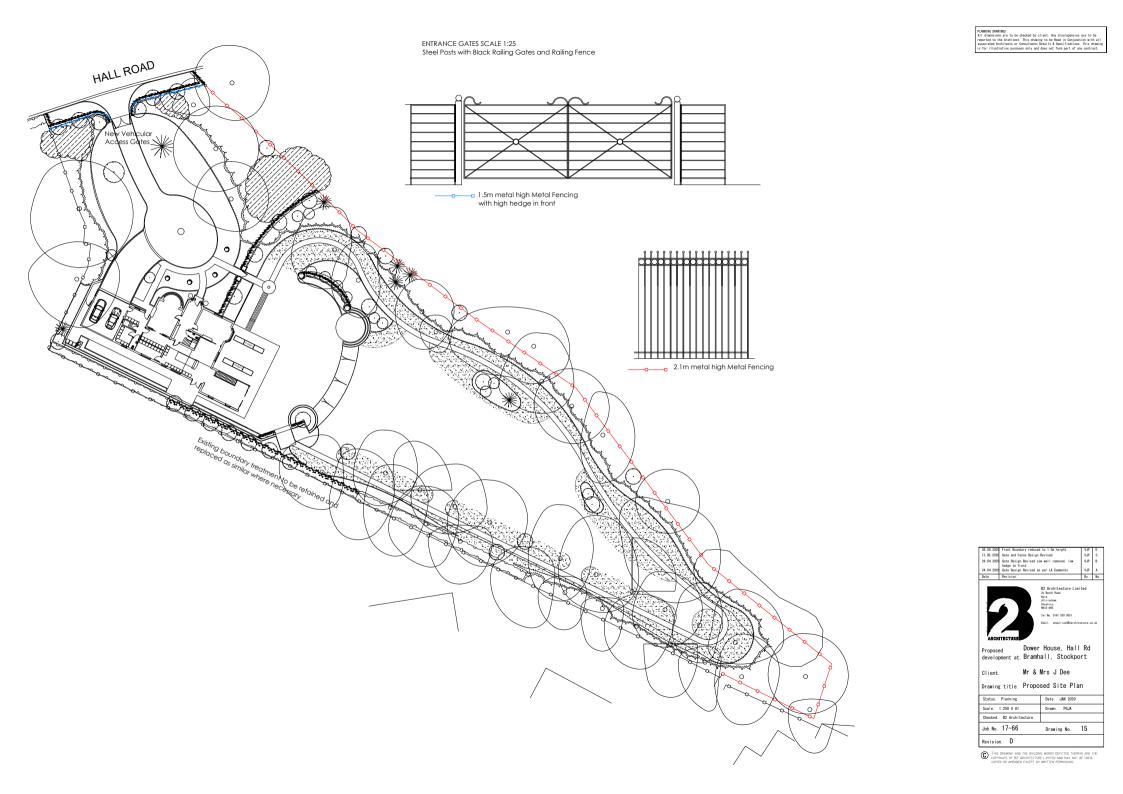

C THIS DRAWING AND THE BUILDING WORKS DEPICTED THEREIN ARE THE COPYRIGHT OF B2 ARCHITECTURE LIMITED AND MAY NOT BE USED, COPIED OR AMENDED EXCEPT BY WRITTEN PERMISSION.











Front Elevation

Side Garden Elevation





C This drawing and the Building works depicted therein are the copyright of B2 Architecture Limited and may not be used, copied or amended except by written permission.





First Floor









C THIS DRAWING AND THE BUILDING WORKS DEPICTED THEREIN ARE THE COPYRIGHT OF B2 ARCHITECTURE LIMITED AND MAY NOT BE USED, COPIED OR AMENDED EXCEPT BY WRITTEN PERMISSION.



## THIS DRAWING IS TO BE READ IN CONJUNCTION WITH ALL OTHER ASSOCIATED DRAWINGS. ANY DISCREPANCY TO BE RAISED PRIOR TO CONSTRUCTION. ANY CONSTRUCTION WORKS WHICH COMMERCE BEFORE THESE DRAWINGS ARE APPROVED ARE AT THE RISK OF THE BUILDING CONTRACTOR. ALL DIMENSIONS ARE IN MILLIMETERS (mm). DO NOT SCALE FROM THIS DRAWING WORK TO STATED DIMENSIONS ONLY. BUILDING CONTRACTOR TO ENSURE AL