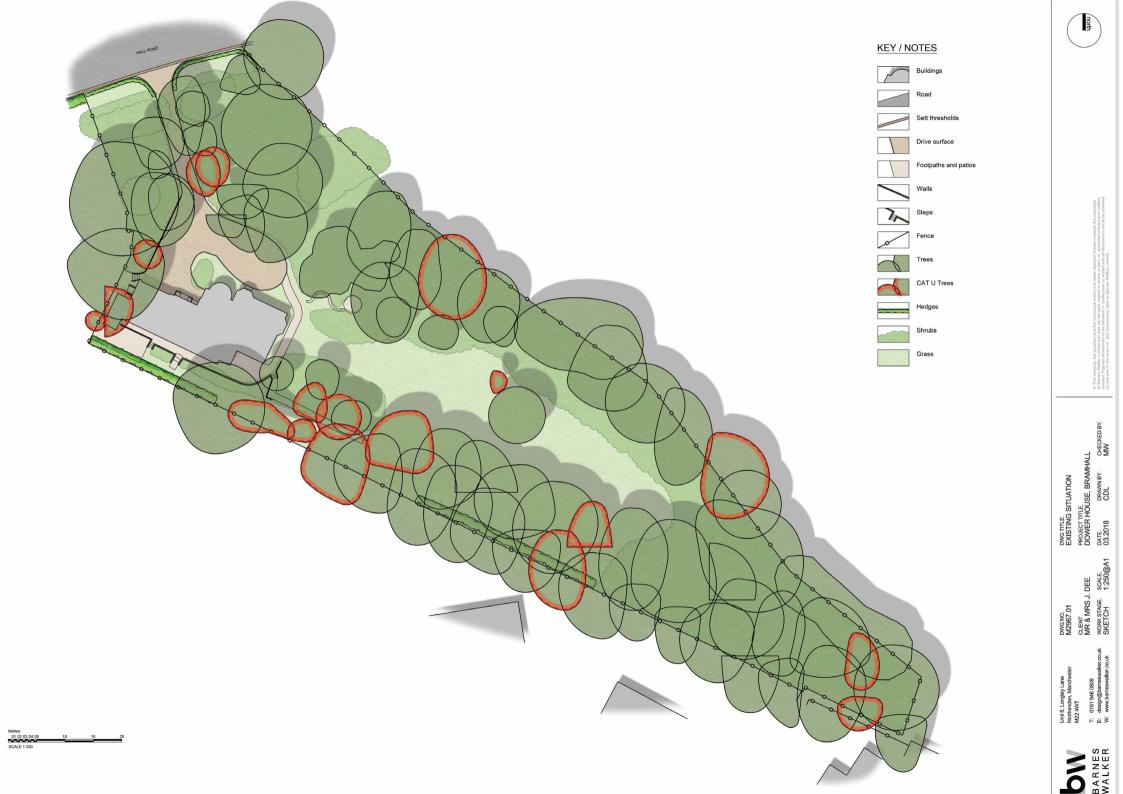

C THIS DRAWING AND THE BUILDING WORKS DEPICTED THEREIN ARE THE COPYRIGHT OF B2 ARCHITECTURE LIMITED AND MAY NOT BE USED, COPIED OR AMENDED EXCEPT BY WRITTEN PERMISSION.











Front Elevation

Side Garden Elevation





C This drawing and the Building works depicted therein are the copyright of B2 Architecture Limited and may not be used, copied or amended except by written permission.





First Floor









C THIS DRAWING AND THE BUILDING WORKS DEPICTED THEREIN ARE THE COPYRIGHT OF B2 ARCHITECTURE LIMITED AND MAY NOT BE USED, COPIED OR AMENDED EXCEPT BY WRITTEN PERMISSION.



## THIS DRAWING IS TO BE READ IN CONJUNCTION WITH ALL OTHER ASSOCIATED DRAWINGS. ANY DISCREPANCY TO BE RAISED PRIOR TO CONSTRUCTION. ANY CONSTRUCTION WORKS WHICH COMMERCE BEFORE THESE DRAWINGS ARE APPROVED ARE AT THE RISK OF THE BUILDING CONTRACTOR. ALL DIMENSIONS ARE IN MILLIMETERS (mm). DO NOT SCALE FROM THIS DRAWING WORK TO STATED DIMENSIONS ONLY. BUILDING CONTRACTOR TO ENS