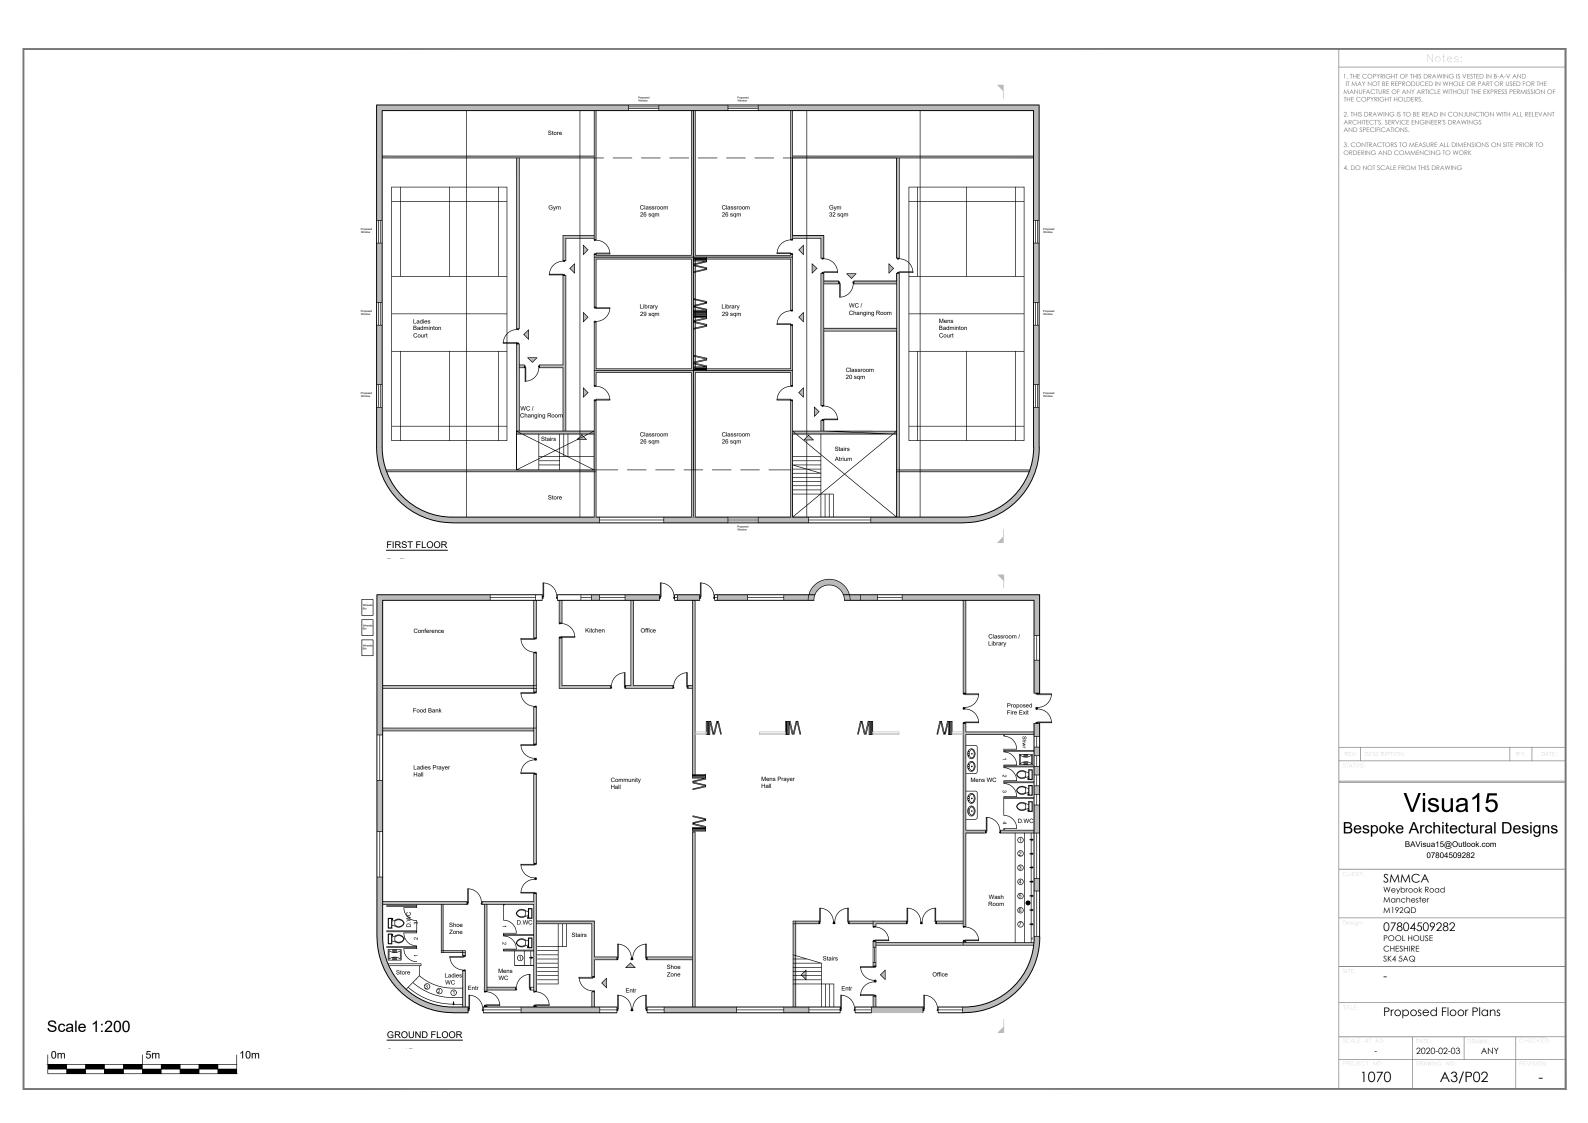

#### FIRST FLOOR

Scale 1:200

GROUND FLOOR

THE COPYRIGHT OF THIS DRAWING IS VESTED IN 8-A-V AND
IT MAY NOT BE REPRODUCED IN WHOLE OR PART OR USED FOR THE
MANUFACTURE OF ANY ARTICLE WITHOUT THE EXPRESS PERMISSION OF
THE COPYRIGHT HOLDERS.

2. THIS DRAWING IS TO BE READ IN CONJUNCTION WITH ALL RELEVANT ARCHITECT'S, SERVICE ENGINEER'S DRAWINGS AND SPECIFICATIONS.

3. CONTRACTORS TO MEASURE ALL DIMENSIONS ON SITE PRIOR TO ORDERING AND COMMENCING TO WORK

4. DO NOT SCALE FROM THIS DRAWING

### Visua15

# Bespoke Architectural Designs BAVisua15@Outlook.com 07804509282

SMMCA Weybrook Road Manchester M192QD

07804509282 POOL HOUSE CHESHIRE SK4 5AQ

Existing Floor Plans

| SCALE AT A3: | DATE:<br>2020-02-03 | DRAWN:<br>ANY | CHECKED:  |
|--------------|---------------------|---------------|-----------|
| PROJECT NO:  | DRAWING NO:         |               | REVISION: |
| 1070         | A3/E02              |               | -         |

Scale 1:200

1. THE COPYRIGHT OF THIS DRAWING IS VESTED IN B-A-V AND
IT MAY NOT BE REPRODUCED IN WHOLE OR PART OR USED FOR THE
MANUFACTURE OF ANY ARTICLE WITHOUT THE EXPRESS PERMISSION OF
THE COPYRIGHT HOLDERS.