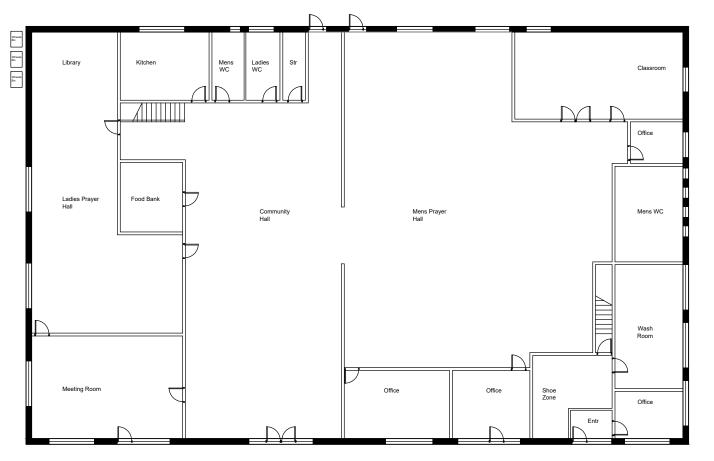

#### FIRST FLOOR

Scale 1:200

GROUND FLOOR

THE COPYRIGHT OF THIS DRAWING IS VESTED IN 8-A-V AND
IT MAY NOT BE REPRODUCED IN WHOLE OR PART OR USED FOR THE
MANUFACTURE OF ANY ARTICLE WITHOUT THE EXPRESS PERMISSION OF
THE COPYRIGHT HOLDERS.

# Bespoke Architectural Designs BAVisua15@Outlook.com 07804509282

SMMCA Weybrook Road Manchester M192QD

07804509282 POOL HOUSE CHESHIRE SK4 5AQ

Existing Floor Plans

| SCALE AT A3: | DATE:<br>2020-02-03 | DRAWN:<br>ANY | CHECKED:  |
|--------------|---------------------|---------------|-----------|
| PROJECT NO:  | DRAWING NO:         |               | REVISION: |
| 1070         | A3/E02              |               | -         |