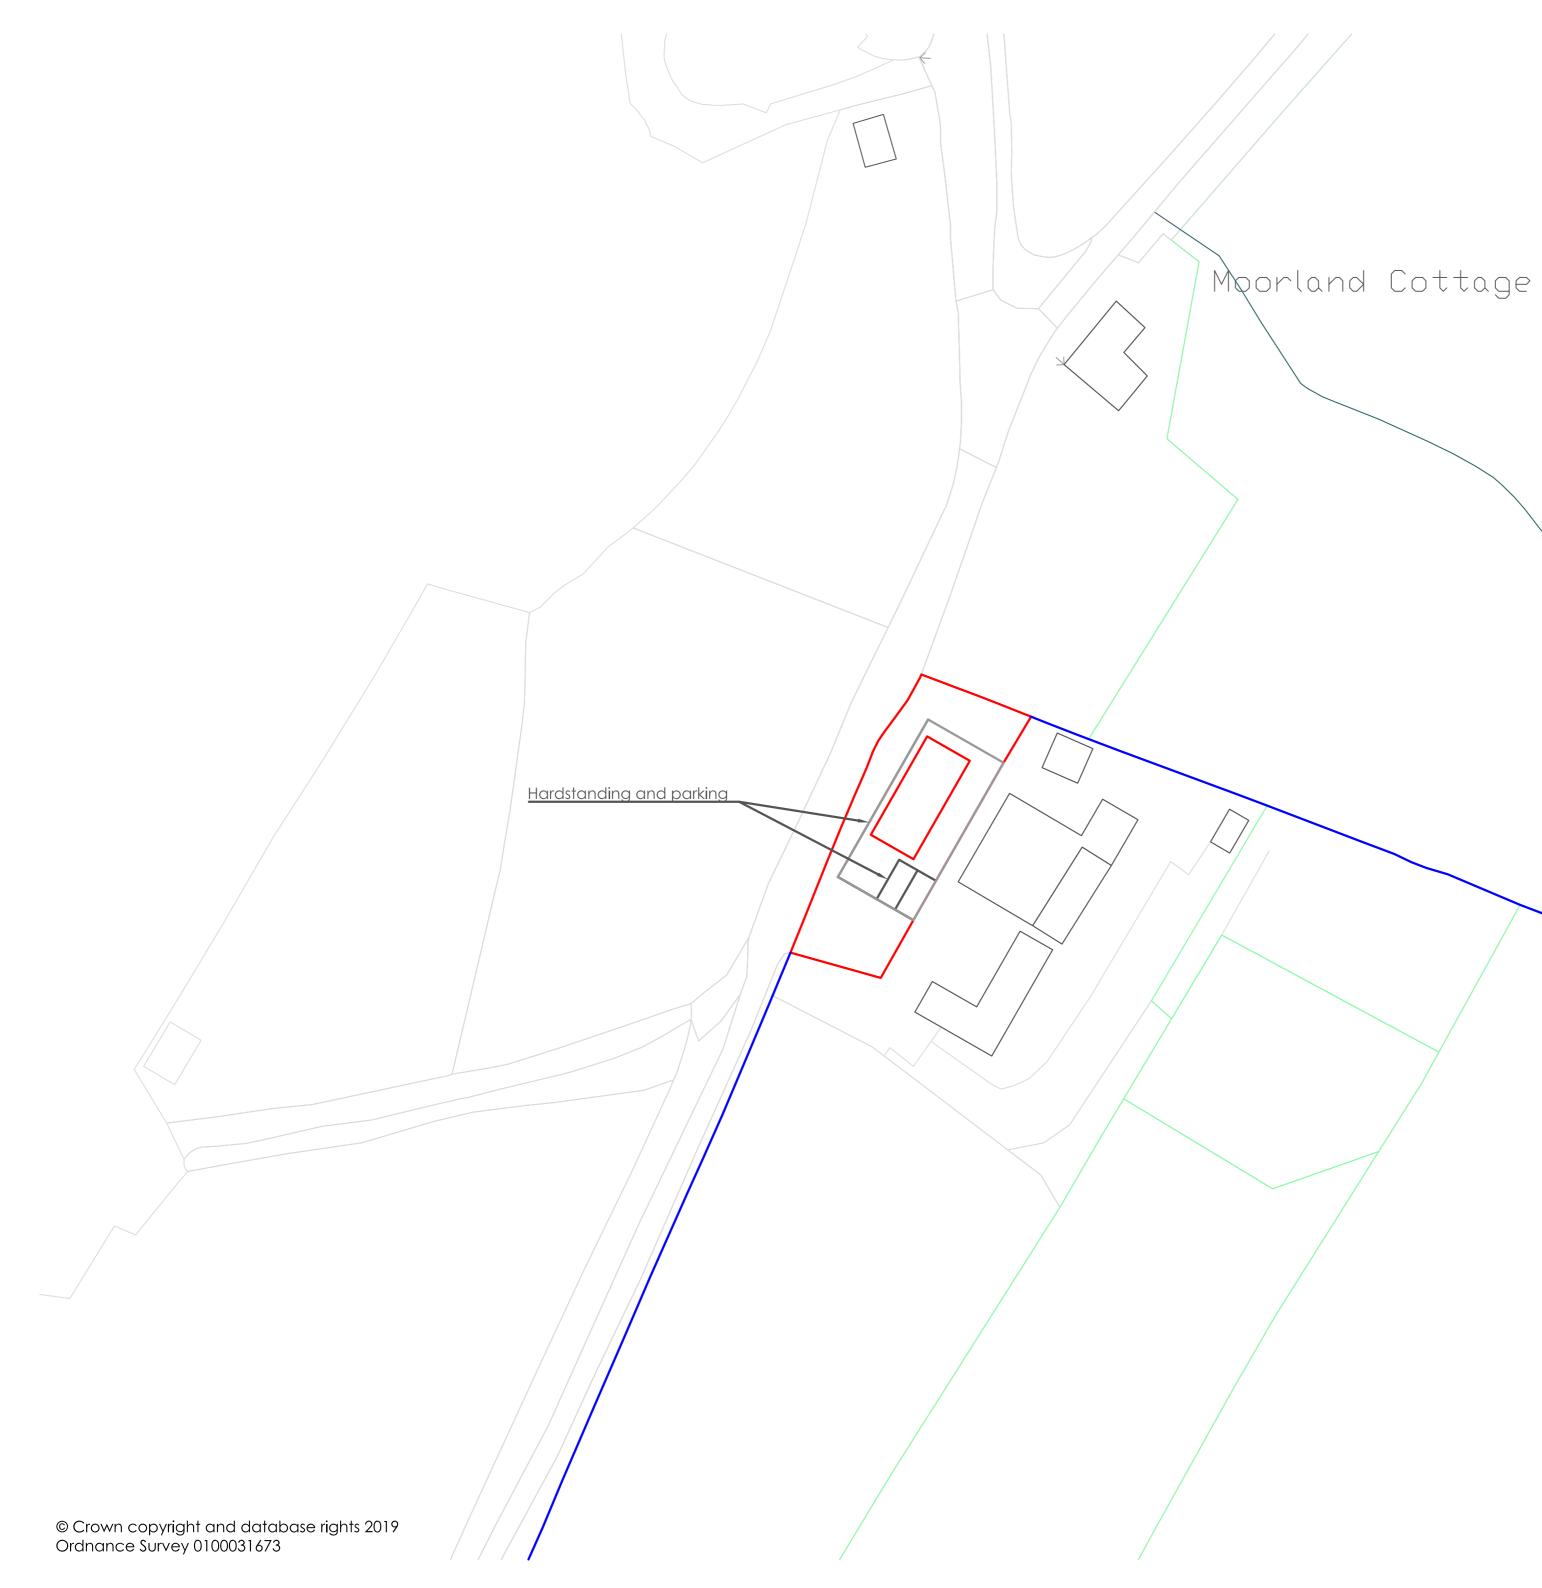

# Application: Temporary Agricultrual Workers Dwelling

 $\widehat{\mathbb{N}}$ 

Drawing title: **Block Plan** 

Scale: 1:500 @ A2

Drawing number: 1257/J190050/003.1

Date:6 July 2019

Drawn by: **BJW** 

#### Sapling Home Farm, Ullard Hall Lane, Lower Peover, Knutsford, Cheshire WA16 9PJ

T: 01565723795
E: info@wharferuralplanning.co.uk
W: www.wharferural planning.co.uk

End elevation

Side elevation

Application: Temporary Agricultural Workers Dwelling