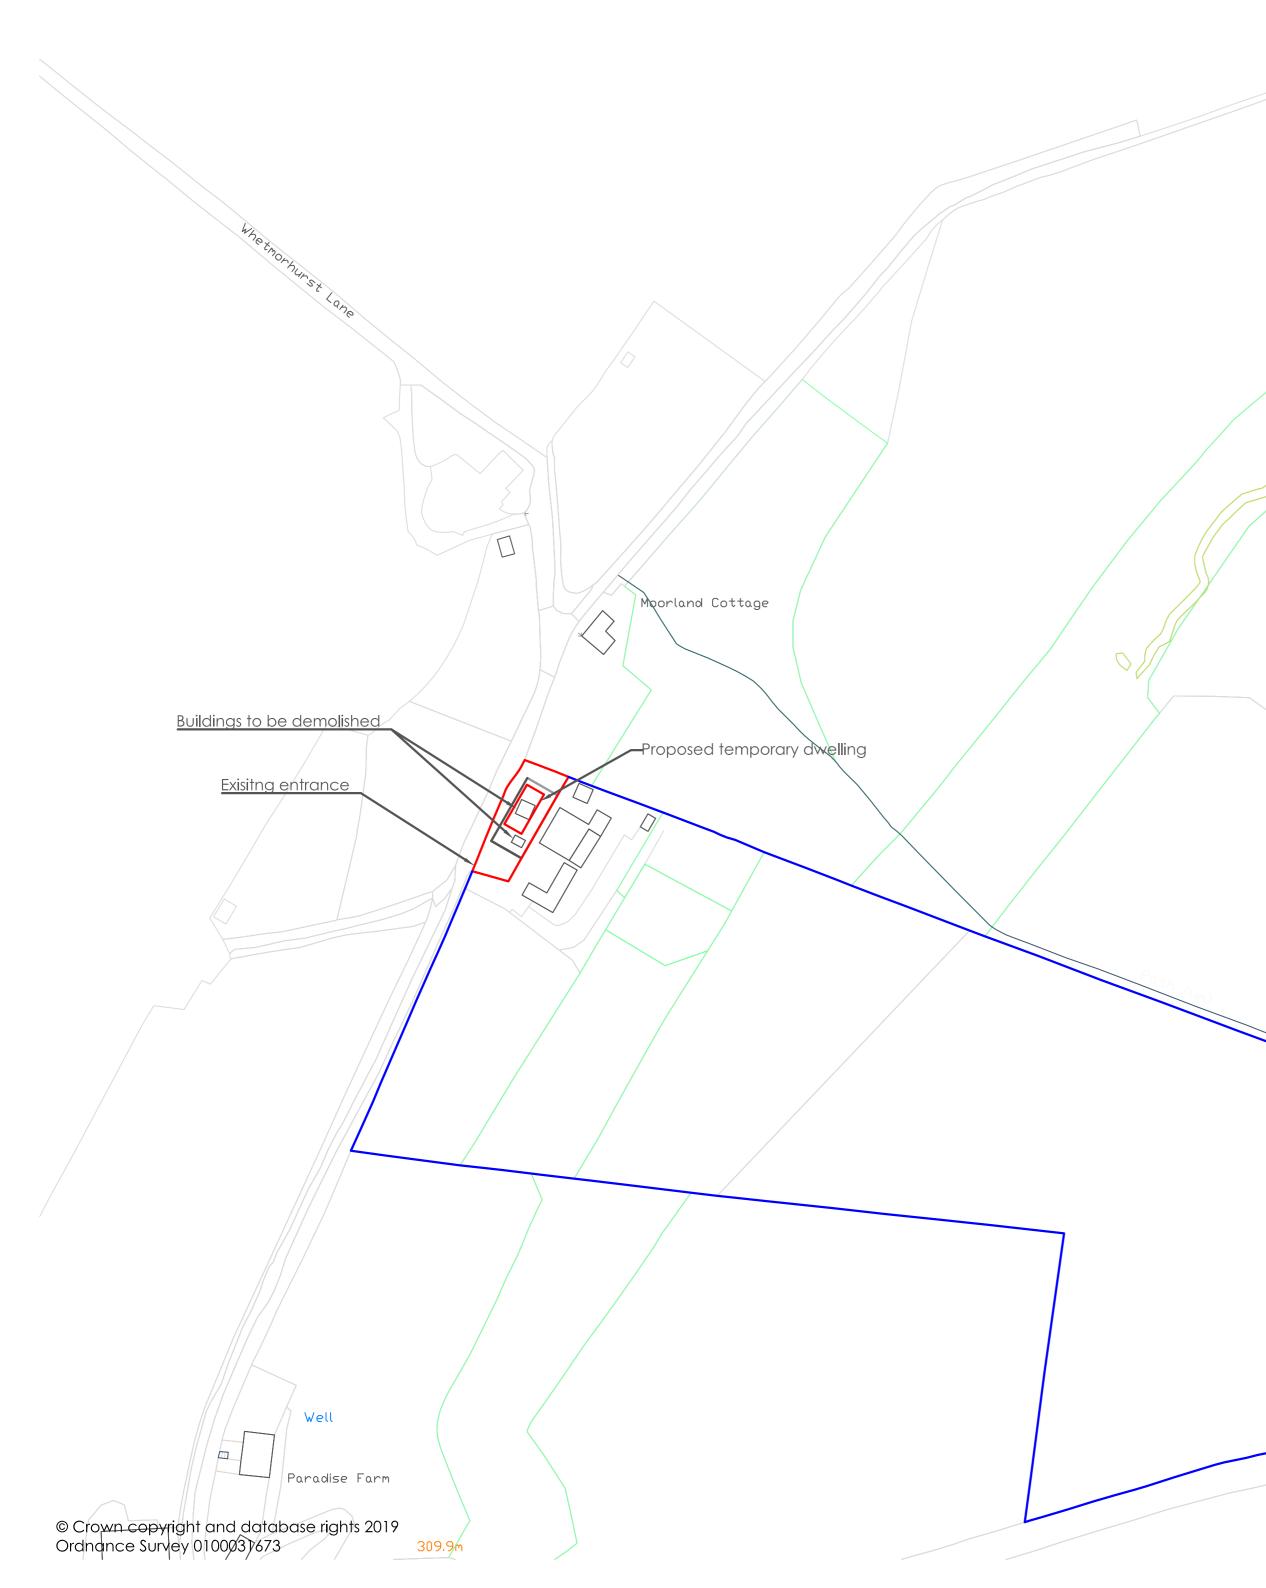

## Application: Temporary Agricultrual Workers Dwelling

 $\widehat{\mathbb{N}}$ 

Drawing title: Location Plan

Scale: 1:1250 @ A2

Drawing number: 1257/J190050/001.1

Date: 6 July 2019

Drawn by: **BJW** 

312.1m

Sapling Home Farm, Ullard Hall Lane, Lower Peover, Knutsford, Cheshire WA16 9PJ

T: 01565723795
E: info@wharferuralplanning.co.uk
W: www.wharferural planning.co.uk

BLACK LANE (TRACK)

### Client: Mr & Mrs S Wintrip