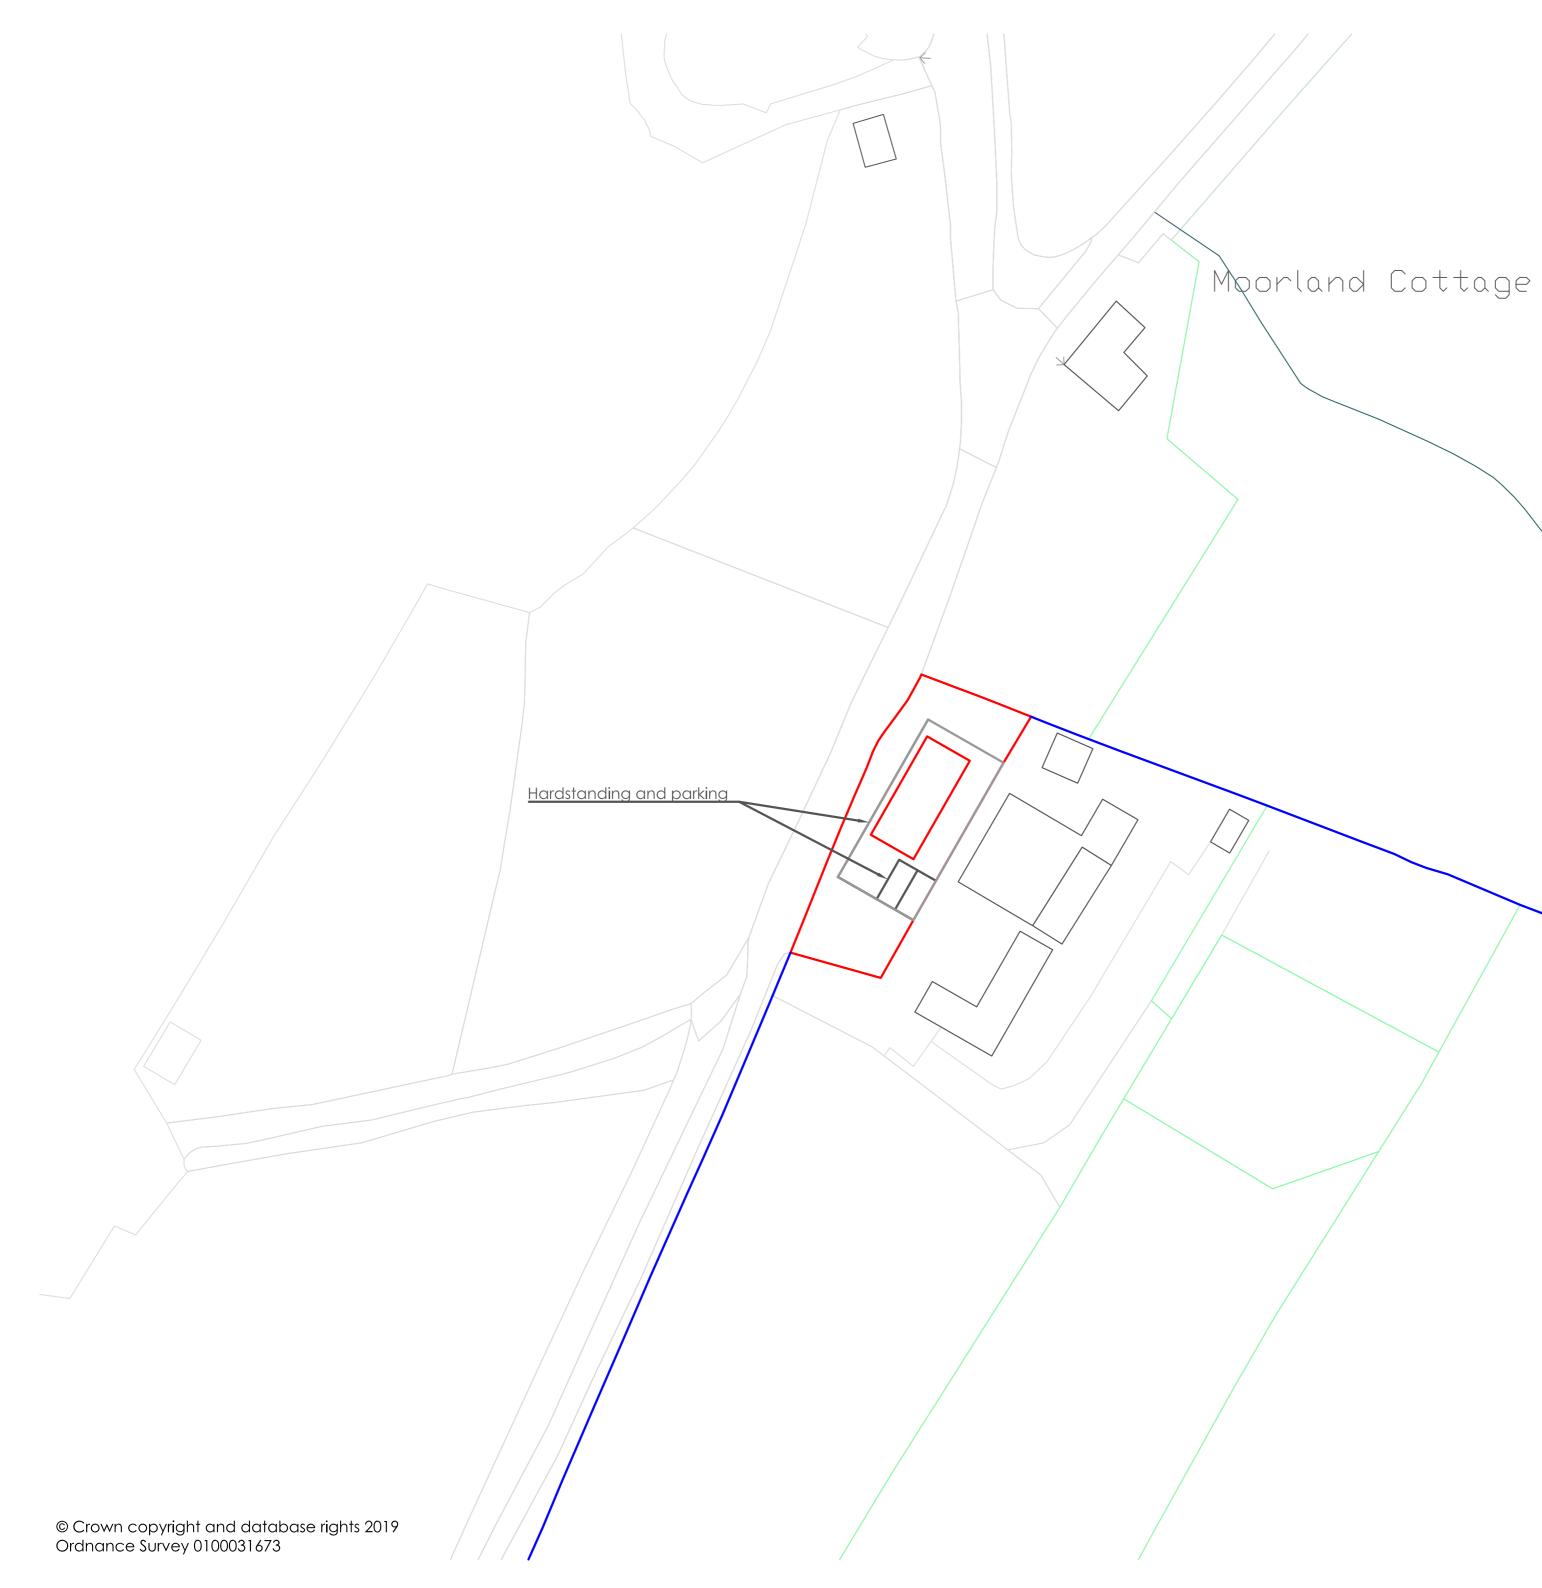

# Application: Temporary Agricultrual Workers Dwelling

 $\widehat{\mathbb{N}}$ 

Drawing title: **Block Plan** 

Scale: 1:500 @ A2

Drawing number: 1257/J190050/003.1

Date:6 July 2019

Drawn by: **BJW** 

#### Sapling Home Farm, Ullard Hall Lane, Lower Peover, Knutsford, Cheshire WA16 9PJ

T: 01565723795
E: info@wharferuralplanning.co.uk
W: www.wharferural planning.co.uk

End elevation

Side elevation

Application: Temporary Agricultural Workers Dwelling

### Client: Mr & Mrs S Wintrip