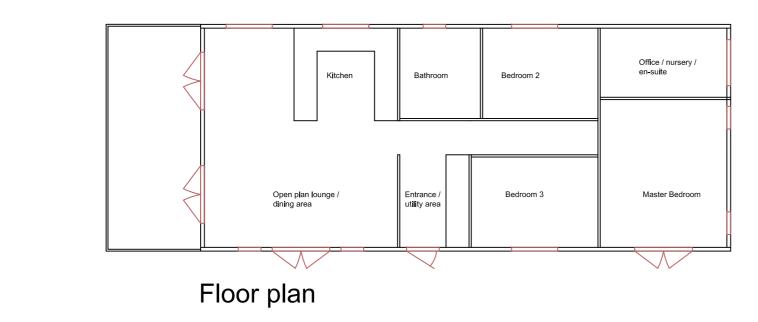

#### Sapling Home Farm, Ullard Hall Lane, Lower Peover, Knutsford, Cheshire WA16 9PJ

T: 01565723795
E: info@wharferuralplanning.co.uk
W: www.wharferural planning.co.uk

End elevation

Side elevation

Application: Temporary Agricultural Workers Dwelling

Drawing title: Elevations and Floor Plan

Scale: 1:100 @ A2

Drawing number: 1257/J190050/004.1

Date: **17 June 2019** 

Drawn by: **BJW** 

T: 01565723795
E: info@wharferuralplanning.co.uk
W: www.wharferural planning.co.uk