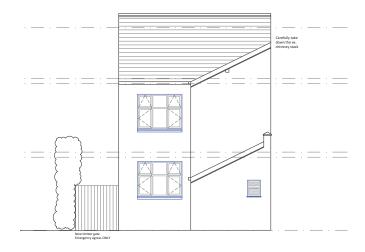

## **FRONT ELEVATION**

SIDE ELEVATION

**REAR ELEVATION** 

| Cartwright & Gross Lid     Revision Date     Revision note     Notes       Chartwright & Gross Lid     A     19.12.2015     First Issue       Middle Highte     Socioptal     First Issue     PRELIMINARY ISSUE       Strit Strit     Socioptal     First Issue     First Issue       D161 400 1119     www.cartwrightandgross.co.uk     First Issue     First Issue | Neast<br>15 Mellor Road, Cheedle - Refurbishment<br>Taxi<br>Existing Elevations<br>Dearganster: taxis :<br>825 EX02 -<br>Carri:<br>Tarry Toes Nursery | Scale :<br>1:50 @ A1<br>Date :<br>05.092018<br>CAD Ref :<br>PL01<br>Drawn by :<br>TRP | CG ARCHITECTS |
|----------------------------------------------------------------------------------------------------------------------------------------------------------------------------------------------------------------------------------------------------------------------------------------------------------------------------------------------------------------------|-------------------------------------------------------------------------------------------------------------------------------------------------------|---------------------------------------------------------------------------------------|---------------|
|----------------------------------------------------------------------------------------------------------------------------------------------------------------------------------------------------------------------------------------------------------------------------------------------------------------------------------------------------------------------|-------------------------------------------------------------------------------------------------------------------------------------------------------|---------------------------------------------------------------------------------------|---------------|