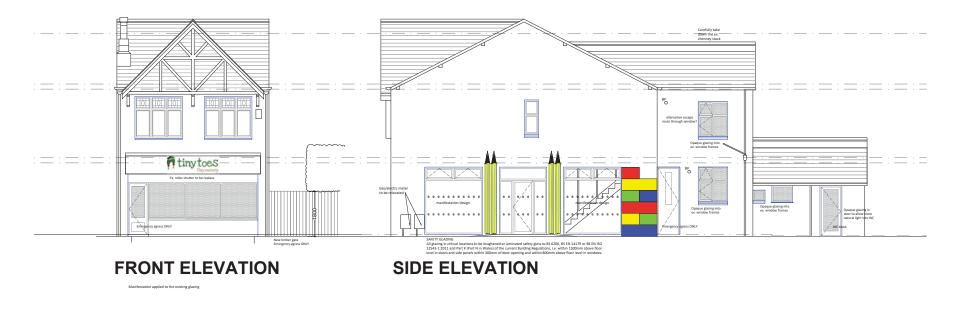

| Project :<br>15 Mellor Road, C | headle - Refurbishment | scale :<br>1:50 @ A1 | 00 |
|--------------------------------|------------------------|----------------------|----|
| Title :<br>Proposed Elevatio   | ns                     | Date :<br>05.09.2018 | a  |
|                                | isue :                 | CAD Ref :            | /  |
| 825 SK03 E                     | 3                      | PL01                 |    |
| Client :                       |                        | Drawn by :           |    |
| Tiny Toes Nursery              |                        | TRP                  |    |

|                                                                                                                                                                                 | Revision<br>A<br>B<br>C | Date<br>01.10.2018<br>09.10.2018<br>05.11.2018 | Revision note<br>Minor amendments made following client meeting.<br>Ex. staircase removed, new staircase within its own lobby<br>Glazed screen to staircase, feature floor tbc | PLANNING |
|---------------------------------------------------------------------------------------------------------------------------------------------------------------------------------|-------------------------|------------------------------------------------|--------------------------------------------------------------------------------------------------------------------------------------------------------------------------------|----------|
| www.cartwrightandgross.co.uk<br>o or site betere preparing production drawings<br>in is the copyright of Cartwright and Gross Ltd<br>whout their prior express written consent. |                         |                                                |                                                                                                                                                                                |          |