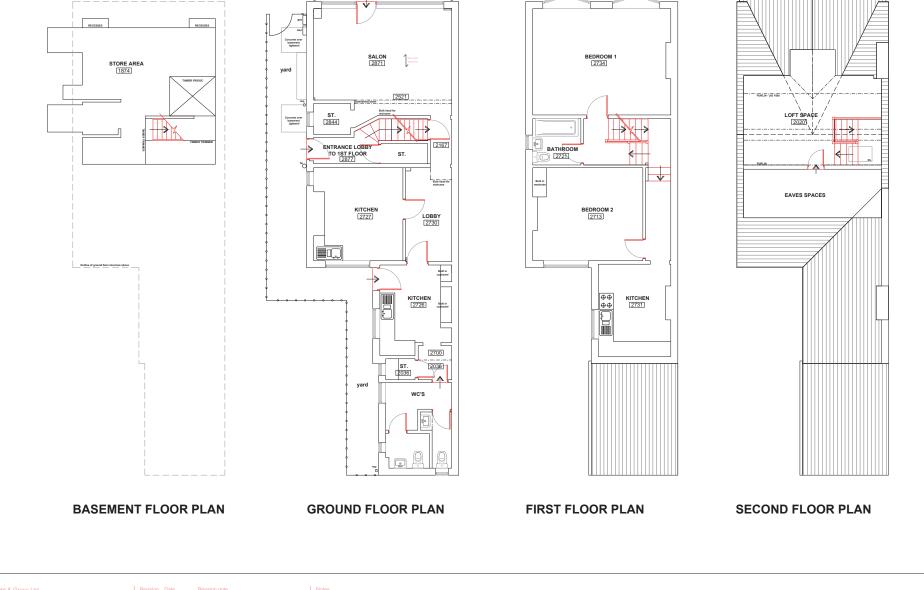

hout conserv. |                    |                                  |                                                                                                |          |

| Project :<br>15 Mellor Road, C | headle - Refurbishment | scale :<br>1:50 @ A1 | 00 |
|--------------------------------|------------------------|----------------------|----|
| Title :<br>Proposed Elevatio   | ns                     | Date :<br>05.09.2018 | a  |
|                                | isue :                 | CAD Ref :            | /  |
| 825 SK03 E                     | 3                      | PL01                 |    |
| Client :                       |                        | Drawn by :           |    |
| Tiny Toes Nursery              |                        | TRP                  |    |









|                                                                                                                                                                                 | Revision<br>A<br>B<br>C | Date<br>01.10.2018<br>09.10.2018<br>05.11.2018 | Revision note<br>Minor amendments made following client meeting.<br>Ex. staircase removed, new staircase within its own lobby<br>Glazed screen to staircase, feature floor tbc | PLANNING |
|---------------------------------------------------------------------------------------------------------------------------------------------------------------------------------|-------------------------|------------------------------------------------|-------------------------------------------------------------------------------------------------