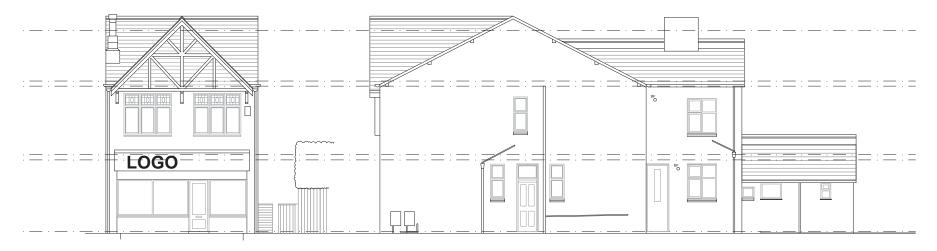

## **FRONT ELEVATION**

SIDE ELEVATION

**REAR ELEVATION** 

| Cartwright & Gross Lid     Revision Date     Revision note     Notes       Chartwright & Gross Lid     A     19.12.2015     First Issue       Middle Highte     Socioptal     First Issue     PRELIMINARY ISSUE       Strit Strit     Socioptal     First Issue     First Issue       D161 400 1119     www.cartwrightandgross.co.uk     First Issue     First Issue | Neast<br>15 Mellor Road, Cheedle - Refurbishment<br>Taxi<br>Existing Elevations<br>Dearganster: taxis :<br>825 EX02 -<br>Carri:<br>Tarry Toes Nursery | Scale :<br>1:50 @ A1<br>Date :<br>05.092018<br>CAD Ref :<br>PL01<br>Drawn by :<br>TRP | CG ARCHITECTS |
|----------------------------------------------------------------------------------------------------------------------------------------------------------------------------------------------------------------------------------------------------------------------------------------------------------------------------------------------------------------------|-------------------------------------------------------------------------------------------------------------------------------------------------------|---------------------------------------------------------------------------------------|---------------|
|----------------------------------------------------------------------------------------------------------------------------------------------------------------------------------------------------------------------------------------------------------------------------------------------------------------------------------------------------------------------|-------------------------------------------------------------------------------------------------------------------------------------------------------|---------------------------------------------------------------------------------------|---------------|