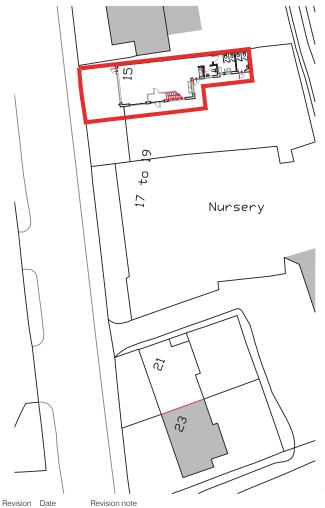

Title :

Site & Location Plan
Drawing number : Issue :

825 SK05

Client : Tiny Toes Nursery Scale : Var @ A4 Date : 06.11.2018 CAD Ref : PL01 Drawn by : TRP