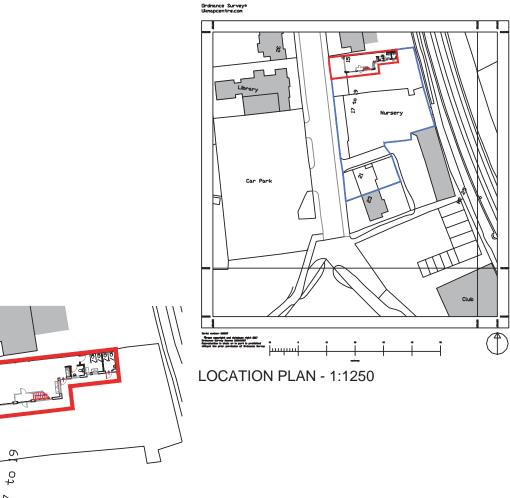

Title :

Site & Location Plan
Drawing number : Issue :

825 SK05

Client : Tiny Toes Nursery Scale : Var @ A4 Date : 06.11.2018 CAD Ref : PL01 Drawn by : TRP