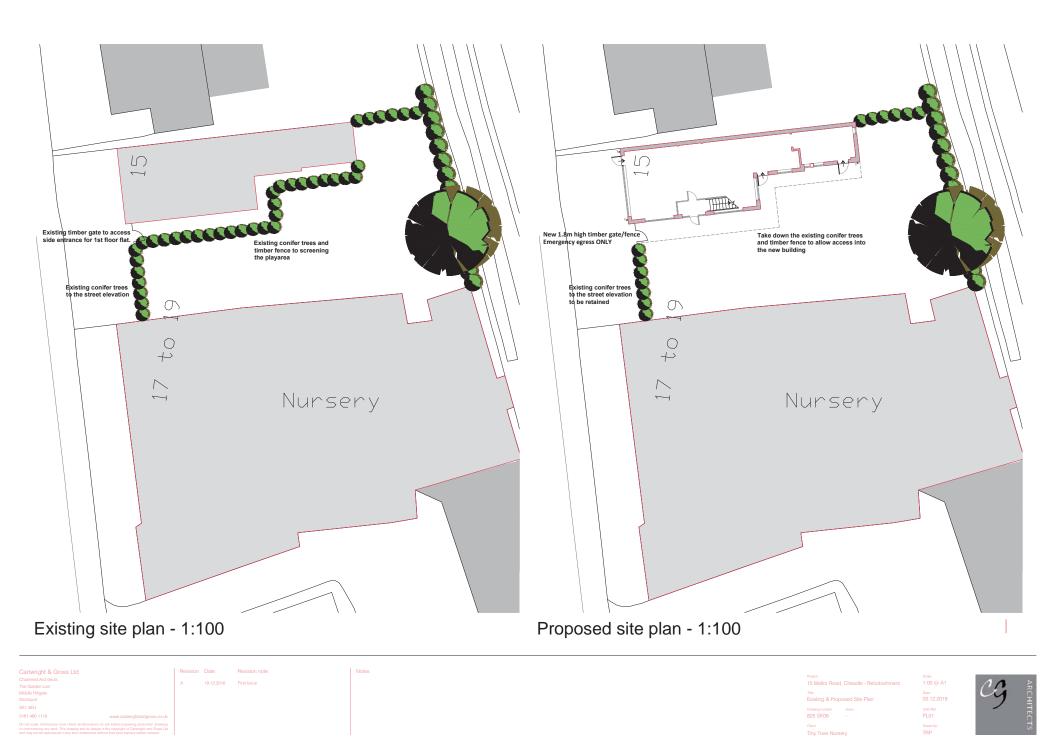

A 19.12.2016 First Issue

SITE PLAN - 1:500

Title :

Site & Location Plan
Drawing number : Issue :

825 SK05

Client : Tiny Toes Nursery Scale : Var @ A4 Date : 06.11.2018 CAD Ref : PL01 Drawn by : TRP