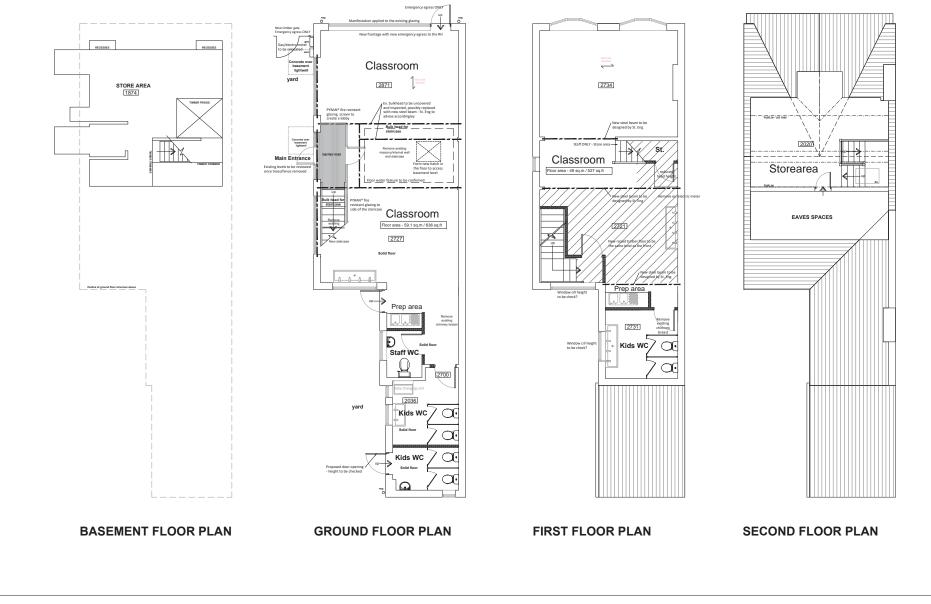

|                                                                                                                                                                                 | Revision<br>A<br>B<br>C | Date<br>01.10.2018<br>09.10.2018<br>05.11.2018 | Revision note<br>Minor amendments made following client meeting.<br>Ex. staircase removed, new staircase within its own lobby<br>Glazed screen to staircase, feature floor tbc | PLANNING |
|---------------------------------------------------------------------------------------------------------------------------------------------------------------------------------|-------------------------|------------------------------------------------|--------------------------------------------------------------------------------------------------------------------------------------------------------------------------------|----------|
| www.cartwrightandgross.co.uk<br>o or site betere preparing production drawings<br>in is the copyright of Cartwright and Gross Ltd<br>whout their prior express written consent. |                         |                                                |                                                                                                                                                                                |          |