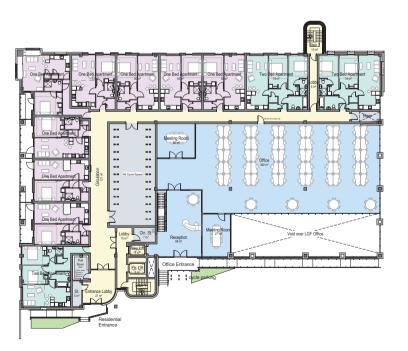

strew/Sorting Office/planning model/P4831 - Building Model\_AMS.nv

Proposed Lower Ground Floor

Proposed First Floor

Proposed Ground Floor 1:200

-Leaend One Bed Apartment Two Bed Apartment Circulation Office Retail Storage

Apartment Schedule

45 Parking Spaces inc. 3 Disabled Parking Spaces and 3 Electric Charge Spaces

Housing Capital Trust P4831 - Stockport Sorting Office

Proposed Floor Plans -Sheet 1

| POZRE    | P4831_   | Ρ       | 02       |          | Per  | M        |
|----------|----------|---------|----------|----------|------|----------|
| PG 194   | P02      |         |          |          |      |          |
| Date     | 17/07/17 | Scale   | 1:200    |          |      | @ A1     |
| 3D 000rd | BE       | 2D GOOM | BE       | Approved | Al   | MS       |
| States   | Planning | 1       | Tender   | 0        | Cons | truction |
| Project  | Design   | (       | Contract | 1        | \s B | uilt     |