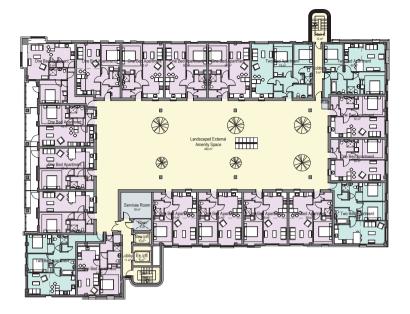

pozzoni

+44 20 7078 0079 +44 161 928 7848 www.pozzoni.co.uk

Proposed Third Floor

Proposed Second Floor

Proposed Fifth Floor

Proposed Fourth Floor 1:200

| ь                     | -                                | Material update              | s to     | elevations | To           | LI.   | 12.04.18 |
|-----------------------|----------------------------------|------------------------------|----------|------------|--------------|-------|----------|
|                       | 3                                | Design revision<br>Planning. |          |            |              | w     | 22/02/18 |
| Н                     | =                                | Minor Updates                |          |            |              | MS    | 12/12/17 |
|                       | E Planning Issue                 |                              |          |            |              |       | 23.11.17 |
| П                     | 5                                | Preliminary Rev              | isio     | on D       | 1            | MS    | 13/10/17 |
|                       | 0                                | Preliminary Rev              | isia     | on C       | T            | S     | 14/09/17 |
|                       | 3                                | Preliminary Rev              |          |            | В            |       | 14/08/17 |
|                       | A Preliminary Rev                |                              |          | on A       | Е            |       | 19/07/17 |
| R                     |                                  |                              |          | ption      | Τ            | Ву    | Date     |
| Clerk                 |                                  |                              |          |            |              |       |          |
| 8                     | P4831 - Stockport Sorting Office |                              |          |            |              |       |          |
| Drawing               | Proposed Floor Plans -           |                              |          |            |              |       |          |
| BAXOT MAZE            | F                                | P4831_I                      | Ρ        | 03         |              | Per   | Н        |
| PG 199                | Ρ                                | 03                           | _        |            |              |       |          |
| Date                  | 1                                | 7/07/17                      | Scale    | 1:200      |              |       | @ A1     |
| 9000                  | E                                | BE                           | 20 Goord | BE         | Approved     | Αľ    | MS       |
| 8                     | Planning                         |                              |          | Tender     | Construction |       |          |
| S SAMS 3              | F                                | Planning                     | _        |            | As Built     |       |          |
| Projed State 3D Coche | _                                | Planning<br>Design           | -        | Contract   | ,            | As Bi |          |
| Projed Status 3D      | _                                | -                            |          | Contract   | ,            | As Bi |          |
| Project Status 30     | _                                | -                            | -        |            |              |       | alt •    |
| Projed State 30       | _                                | -                            |          | Contract   |              |       | alt •    |