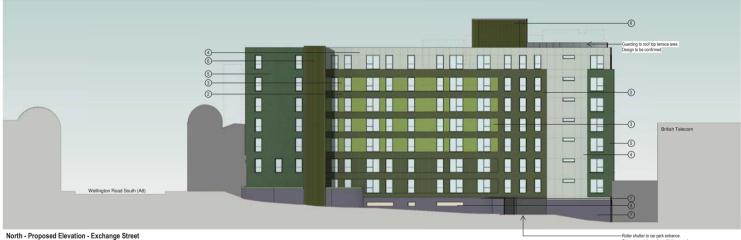

pozzoni

+44 20 7078 0079 +44 161 928 7848 www.pozzoni.co.uk

1:200

|                     |  |   | Design | ng to roof top terrace area.<br>to be confirmed |
|---------------------|--|---|--------|-------------------------------------------------|
| 6—                  |  |   |        |                                                 |
| ⑤—<br>①—            |  |   | 2      |                                                 |
|                     |  |   | 3      |                                                 |
|                     |  |   |        | _                                               |
|                     |  |   | 0      | _                                               |
| _                   |  |   |        | Station Road                                    |
| 8                   |  |   |        |                                                 |
| Exchange Street (7) |  | _ | 7      |                                                 |

West - Proposed Elevation - British Telecom

East - Proposed Elevation - Wellington Road South (A6)

Roller shutter to car park entrance.

Colour to match mesh ventilation panels.

View along Wellington Road looking South East