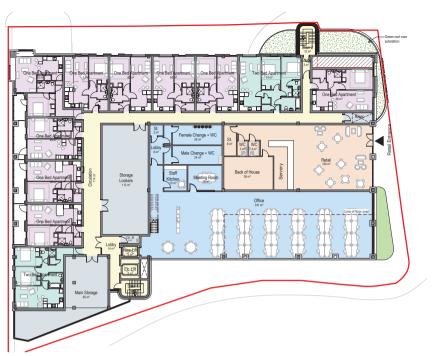

strew/Sorting Office/planning model/P4831 - Building Model\_AMS.nv

Proposed Lower Ground Floor

Proposed First Floor

Proposed Ground Floor 1:200

-Leaend One Bed Apartment Two Bed Apartment Circulation Office Retail Storage

Apartment Schedule

45 Parking Spaces inc. 3 Disabled Parking Spaces and 3 Electric Charge Spaces

Housing Capital Trust P4831 - Stockport Sorting Office

Proposed Floor Plans -Sheet 1

| POZRE    | P4831_   | Ρ       | 02       |          | Per  | M        |
|----------|----------|---------|----------|----------|------|----------|
| PG 194   | P02      |         |          |          |      |          |
| Date     | 17/07/17 | Scale   | 1:200    |          |      | @ A1     |
| 3D 000rd | BE       | 2D GOOM | BE       | Approved | Al   | MS       |
| States   | Planning | 1       | Tender   | 0        | Cons | truction |
| Project  | Design   | (       | Contract | 1        | \s B | uilt     |