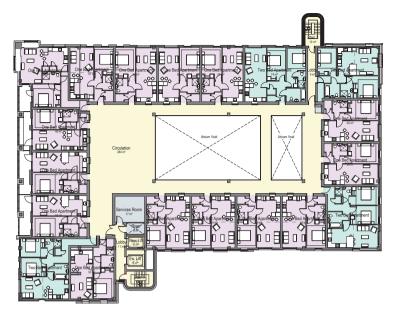

pozzoni

+44 20 7078 0079 +44 161 928 7848 www.pozzoni.co.uk

Proposed Third Floor

Proposed Second Floor

Proposed Fifth Floor

Proposed Fourth Floor 1:200

| ь                     | -                                | Material update              | s to     | elevations | To           | LI.   | 12.04.18 |
|-----------------------|----------------------------------|------------------------------|----------|------------|--------------|-------|----------|
|                       | 3                                | Design revision<br>Planning. |          |            |              | w     | 22/02/18 |
| Н                     | =                                | Minor Updates                |          |            |              | MS    | 12/12/17 |
|                       | E Planning Issue                 |                              |          |            |              |       | 23.11.17 |
| П                     | 5                                | Preliminary Rev              | isio     | on D       | 1            | MS    | 13/10/17 |
|                       | 0                                | Preliminary Rev              | isia     | on C       | T            | S     | 14/09/17 |
|                       | 3                                | Preliminary Rev              |          |            | В            |       | 14/08/17 |
|                       | A Preliminary Rev                |                              |          | on A       | Е            |       | 19/07/17 |
| R                     |                                  |                              |          | ption      | Τ            | Ву    | Date     |
| Clerk                 |                                  |                              |          |            |              |       |          |
| 8                     | P4831 - Stockport Sorting Office |                              |          |            |              |       |          |
| Drawing               | Proposed Floor Plans -           |                              |          |            |              |       |          |
| BAXOT MAZE            | F                                | P4831_I                      | Ρ        | 03         |              | Per   | Н        |
| PG 199                | Ρ                                | 03                           | _        |            |              |       |          |
| Date                  | 1                                | 7/07/17                      | Scale    | 1:200      |              |       | @ A1     |
| 9000                  | E                                | BE                           | 20 Goord | BE         | Approved     | Αľ    | MS       |
| 8                     | Planning                         |                              |          | Tender     | Construction |       |          |
| S SAMS 3              | F                                | Planning                     | _        |            | As Built     |       |          |
| Projed State 3D Coche | _                                | Planning<br>Design           | -        | Contract   | ,            | As Bi |          |
| Projed Status 3D      | _                                | -                            |          | Contract   | ,            | As Bi |          |
| Project Status 30     | _                                | -                            | -        |            |              |       | alt •    |
| Projed State 30       | _                                | -                            |          | Contract   |              |       | alt •    |

44 20 7078 0079

+44 161 928 7848 www.pozzoni.co.uk

One Bed Apartment
Two Bed Apartment
Circulation
Office
Retail
Storage

Apartment Schedule

45 Parking Spaces inc. 3 Disabled Parking Spaces and 3 Electric Charge Spaces

One Bed Apartment
Two Bed Apartment
Grand total: 117

South - Proposed Elevation - Station Road

П

Ш

-3

Exchange Street

Materials Legend-

Feature aluminium PPC fenestration surround -