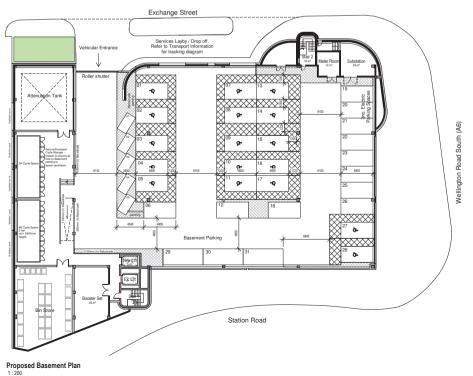

strew/Sorting Office/planning model/P4831 - Building Model\_AMS.nv

Proposed Lower Ground Floor

Proposed First Floor

Proposed Ground Floor 1:200

-Leaend One Bed Apartment Two Bed Apartment Circulation Office Retail Storage

Apartment Schedule

45 Parking Spaces inc. 3 Disabled Parking Spaces and 3 Electric Charge Spaces

Housing Capital Trust P4831 - Stockport Sorting Office

Proposed Floor Plans -Sheet 1

| POZRE    | P4831_   | Ρ       | 02       |          | Per  | M        |
|----------|----------|---------|----------|----------|------|----------|
| PG 194   | P02      |         |          |          |      |          |
| Date     | 17/07/17 | Scale   | 1:200    |          |      | @ A1     |
| 3D 000rd | BE       | 2D GOOM | BE       | Approved | Al   | MS       |
| States   | Planning | 1       | Tender   | 0        | Cons | truction |
| Project  | Design   | (       | Contract | 1        | \s B | uilt     |