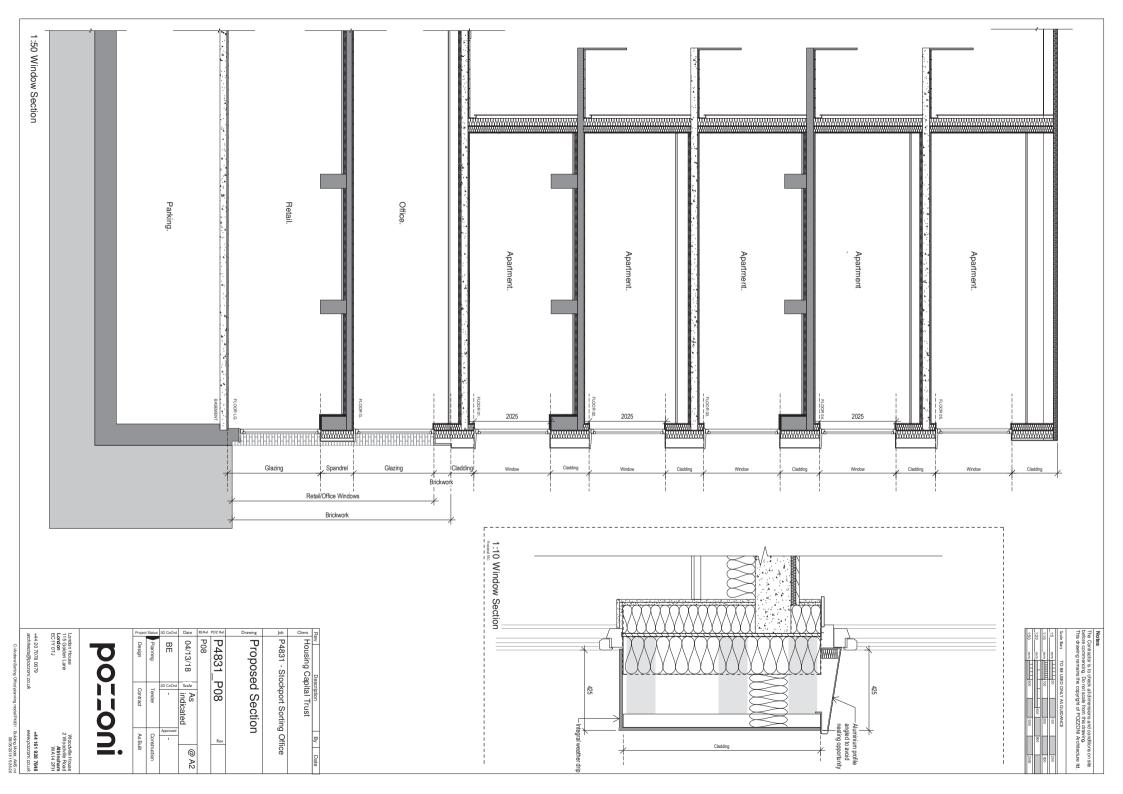

One Bed Apartment
Two Bed Apartment
Grand total: 117

South - Proposed Elevation - Station Road

П

Ш

-3

Exchange Street

Materials Legend-

Feature aluminium PPC fenestration surround -

Colour brown copper Dark Feature cladding panel

Colour 7022
 Mid Feature cladding panel
 Colour 095 07 10

Light Feature cladding panel - Colour 095 50 50 Green Wall - to Landscape

Architects specification
New Glazed Tiles
Blue Brick - Specification

Ventilation mesh to Basement car park - Colour Brown Copper

----- Existing Elevation Outline / Ground Line

All cladding panels to be suitable for use over 18 metres

Housing Capital Trust P4831 - Stockport Sorting Office Proposed Elevations in Context P4831 P04 P04 @ A1 17/07/17 indicated BE BE AMS