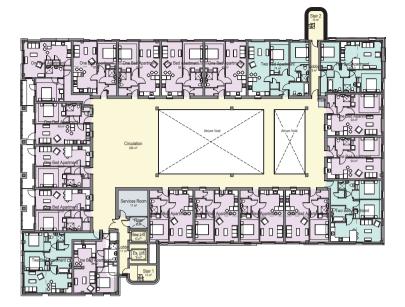

pozzoni

+44 20 7078 0079 +44 161 928 7848 www.pozzoni.co.uk

Proposed Third Floor

Proposed Second Floor

Proposed Fifth Floor

Proposed Fourth Floor 1:200

| ь                     | -                                | Material update              | s to     | elevations | To           | LI.   | 12.04.18 |
|-----------------------|----------------------------------|------------------------------|----------|------------|--------------|-------|----------|
|                       | 3                                | Design revision<br>Planning. |          |            |              | w     | 22/02/18 |
| Н                     | =                                | Minor Updates                |          |            |              | MS    | 12/12/17 |
|                       | E Planning Issue                 |                              |          |            |              |       | 23.11.17 |
| П                     | 5                                | Preliminary Rev              | isio     | on D       | 1            | MS    | 13/10/17 |
|                       | 0                                | Preliminary Rev              | isia     | on C       | T            | S     | 14/09/17 |
|                       | 3                                | Preliminary Rev              |          |            | В            |       | 14/08/17 |
|                       | A Preliminary Rev                |                              |          | on A       | Е            |       | 19/07/17 |
| R                     |                                  |                              |          | ption      | Τ            | Ву    | Date     |
| Clerk                 |                                  |                              |          |            |              |       |          |
| 8                     | P4831 - Stockport Sorting Office |                              |          |            |              |       |          |
| Drawing               | Proposed Floor Plans -           |                              |          |            |              |       |          |
| BAXOT MAZE            | F                                | P4831_I                      | Ρ        | 03         |              | Per   | Н        |
| PG 199                | Ρ                                | 03                           | _        |            |              |       |          |
| Date                  | 1                                | 7/07/17                      | Scale    | 1:200      |              |       | @ A1     |
| 9000                  | E                                | BE                           | 20 Goord | BE         | Approved     | Αľ    | MS       |
| 8                     | Planning                         |                              |          | Tender     | Construction |       |          |
| S SAMS 3              | F                                | Planning                     | _        |            | As Built     |       |          |
| Projed State 3D Coche | _                                | Planning<br>Design           | -        | Contract   | ,            | As Bi |          |
| Projed Status 3D      | _                                | -                            |          | Contract   | ,            | As Bi |          |
| Project Status 30     | _                                | -                            | -        |            |              |       | alt •    |
| Projed State 30       | _                                | -                            |          | Contract   |              |       | alt •    |

44 20 7078 0079

+44 161 928 7848 www.pozzoni.co.uk

One Bed Apartment
Two Bed Apartment
Circulation
Office
Retail
Storage

Apartment Schedule

45 Parking Spaces inc. 3 Disabled Parking Spaces and 3 Electric Charge Spaces

One Bed Apartment
Two Bed Apartment
Grand total: 117

South - Proposed Elevation - Station Road

П

Ш

-3

Exchange Street

Materials Legend-

Feature aluminium PPC fenestration surround -