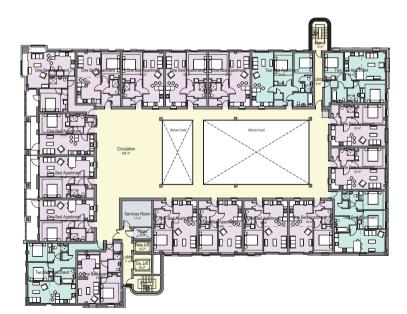

pozzoni

+44 20 7078 0079 +44 161 928 7848 www.pozzoni.co.uk

Proposed Third Floor

Proposed Second Floor

Proposed Fifth Floor

Proposed Fourth Floor 1:200

| ь                     | -                                | Material update              | s to     | elevations | To           | LI.   | 12.04.18 |
|-----------------------|----------------------------------|------------------------------|----------|------------|--------------|-------|----------|
|                       | 3                                | Design revision<br>Planning. |          |            |              | w     | 22/02/18 |
| Н                     | =                                | Minor Updates                |          |            |              | MS    | 12/12/17 |
|                       | E Planning Issue                 |                              |          |            |              |       | 23.11.17 |
| П                     | 5                                | Preliminary Rev              | isio     | on D       | 1            | MS    | 13/10/17 |
|                       | 0                                | Preliminary Rev              | isia     | on C       | T            | S     | 14/09/17 |
|                       | 3                                | Preliminary Rev              |          |            | В            |       | 14/08/17 |
|                       | A Preliminary Rev                |                              |          | on A       | Е            |       | 19/07/17 |
| R                     |                                  |                              |          | ption      | Τ            | Ву    | Date     |
| Clerk                 |                                  |                              |          |            |              |       |          |
| 8                     | P4831 - Stockport Sorting Office |                              |          |            |              |       |          |
| Drawing               | Proposed Floor Plans -           |                              |          |            |              |       |          |
| BAXOT MAZE            | F                                | P4831_I                      | Ρ        | 03         |              | Per   | Н        |
| PG 199                | Ρ                                | 03                           | _        |            |              |       |          |
| Date                  | 1                                | 7/07/17                      | Scale    | 1:200      |              |       | @ A1     |
| 9000                  | E                                | BE                           | 20 Goord | BE         | Approved     | Αľ    | MS       |
| 8                     | Planning                         |                              |          | Tender     | Construction |       |          |
| S SAMS 3              | F                                | Planning                     | _        |            | As Built     |       |          |
| Projed State 3D Coche | _                                | Planning<br>Design           | -        | Contract   | ,            | As Bi |          |
| Projed Status 3D      | _                                | -                            |          | Contract   | ,            | As Bi |          |
| Project Status 30     | _                                | -                            | -        |            |              |       | alt •    |
| Projed State 30       | _                                | -                            |          | Contract   |              |       | alt •    |

44 20 7078 0079

+44 161 928 7848 www.pozzoni.co.uk

One Bed Apartment
Two Bed Apartment
Circulation
Office
Retail
Storage

Apartment Schedule

45 Parking Spaces inc. 3 Disabled Parking Spaces and 3 Electric Charge Spaces

One Bed Apartment
Two Bed Apartment
Grand total: 117

South - Proposed Elevation - Station Road

П

Ш

-3

Exchange Street

Materials Legend-

Feature aluminium PPC fenestration surround -