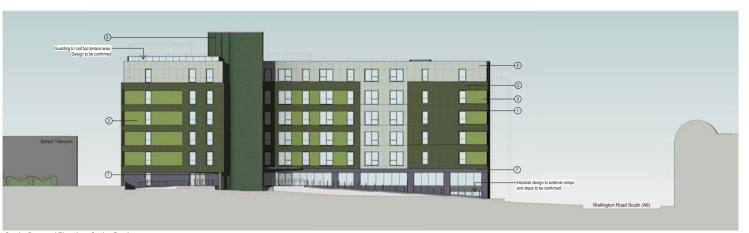

One Bed Apartment
Two Bed Apartment
Grand total: 117

South - Proposed Elevation - Station Road

П

Ш

-3

Exchange Street

Materials Legend-

Feature aluminium PPC fenestration surround -

Colour brown copper Dark Feature cladding panel

Colour 7022
 Mid Feature cladding panel
 Colour 095 07 10

Light Feature cladding panel - Colour 095 50 50 Green Wall - to Landscape

Architects specification
New Glazed Tiles
Blue Brick - Specification

Ventilation mesh to Basement car park - Colour Brown Copper

----- Existing Elevation Outline / Ground Line

All cladding panels to be suitable for use over 18 metres

Housing Capital Trust P4831 - Stockport Sorting Office Proposed Elevations in Context P4831 P04 P04 @ A1 17/07/17 indicated BE BE AMS