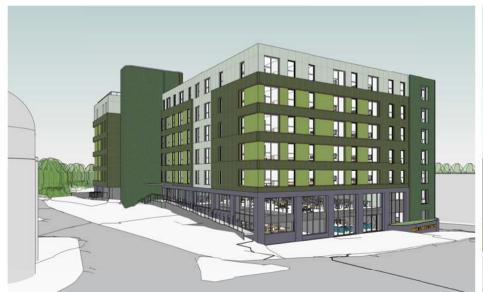

One Bed Apartment
Two Bed Apartment
Grand total: 117

South - Proposed Elevation - Station Road

П

Ш

-3

Exchange Street

Materials Legend-

Feature aluminium PPC fenestration surround -

West - Proposed Elevation - British Telecom

East - Proposed Elevation - Wellington Road South (A6)

Roller shutter to car park entrance.

Colour to match mesh ventilation panels.

View along Wellington Road looking South East

View of Proposed Building from Wellington Road looking West

View along Exchange Street looking towards Wellington Road

View along Station Road towards Wellington Road

| before corr | ctor is to check all dimensions and conditions on site<br>imencing. Do not scale from this drawing.<br>g remains the copyright of POZZONI Architecture ltd. |
|-------------|-------------------------------------------------------------------------------------------------------------------------------------------------------------|
| Scale Bare  | TO BE USED ONLY AS GUIDANCE                                                                                                                                 |