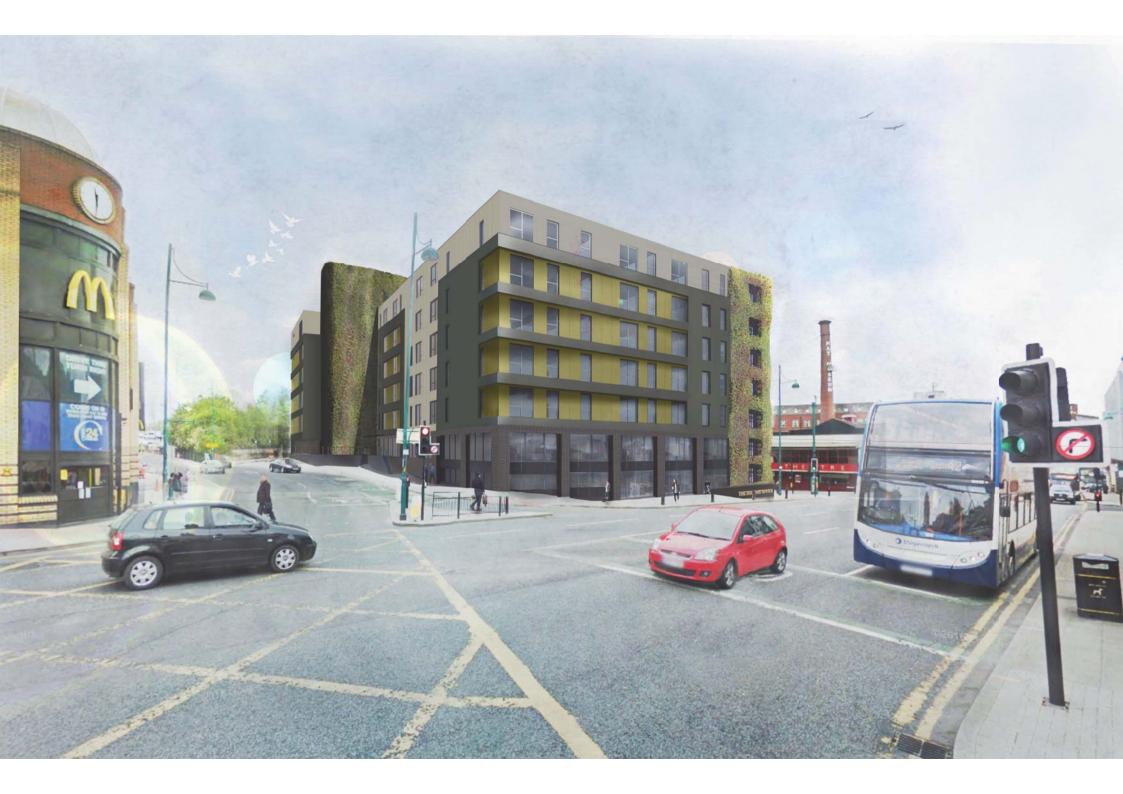

West - Proposed Elevation - British Telecom

East - Proposed Elevation - Wellington Road South (A6)

Roller shutter to car park entrance.

Colour to match mesh ventilation panels.

View along Wellington Road looking South East

View of Proposed Building from Wellington Road looking West

View along Exchange Street looking towards Wellington Road

View along Station Road towards Wellington Road

| before corr | ctor is to check all dimensions and conditions on site<br>imencing. Do not scale from this drawing.<br>g remains the copyright of POZZONI Architecture ltd. |
|-------------|-------------------------------------------------------------------------------------------------------------------------------------------------------------|
| Scale Bare  | TO BE USED ONLY AS GUIDANCE                                                                                                                                 |

|          |          | S GUIDANCE |      |    |
|----------|----------|------------|------|----|
| 1:100 mm | 1000     | 2000       |      | 50 |
| 1:200 mm | $\vdash$ | 5000       | 2000 |    |

|         |                                  | Planning.              |     |          |  |  |  |  |  |
|---------|----------------------------------|------------------------|-----|----------|--|--|--|--|--|
|         |                                  |                        |     |          |  |  |  |  |  |
| Ī       |                                  | Planning Issue         |     | 23.11.17 |  |  |  |  |  |
| - (     |                                  | Preliminary Revision C | TS  | 14/09/17 |  |  |  |  |  |
| -       | 3                                | Preliminary Revision B | BE  | 14/08/17 |  |  |  |  |  |
| J       |                                  | Preliminary Revision A | BE  | 19/07/17 |  |  |  |  |  |
| R       | cv                               | Description            | Ву  | Date     |  |  |  |  |  |
| Cherr   | Housing Capital Trust            |                        |     |          |  |  |  |  |  |
| 8       | P4831 - Stockport Sorting Office |                        |     |          |  |  |  |  |  |
| Drawing | F                                | Proposed Street '      | Vie | WS       |  |  |  |  |  |
| POZRE   | F                                | 4831_P05               | ě   | Н        |  |  |  |  |  |
| 2       | Р                                | 05                     |     |          |  |  |  |  |  |