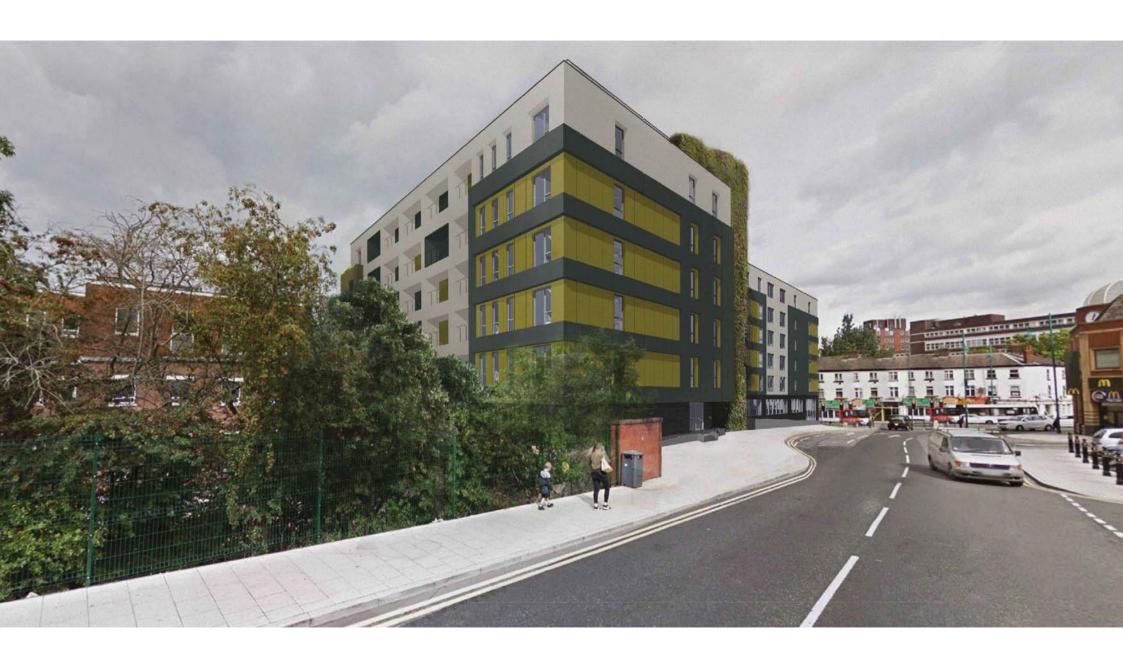

West - Proposed Elevation - British Telecom

East - Proposed Elevation - Wellington Road South (A6)

Roller shutter to car park entrance.

Colour to match mesh ventilation panels.

View along Wellington Road looking South East

View of Proposed Building from Wellington Road looking West

View along Exchange Street looking towards Wellington Road

View along Station Road towards Wellington Road

| before corr | ctor is to check all dimensions and conditions on site<br>imencing. Do not scale from this drawing.<br>g remains the copyright of POZZONI Architecture ltd. |
|-------------|-------------------------------------------------------------------------------------------------------------------------------------------------------------|
| Scale Bare  | TO BE USED ONLY AS GUIDANCE                                                                                                                                 |