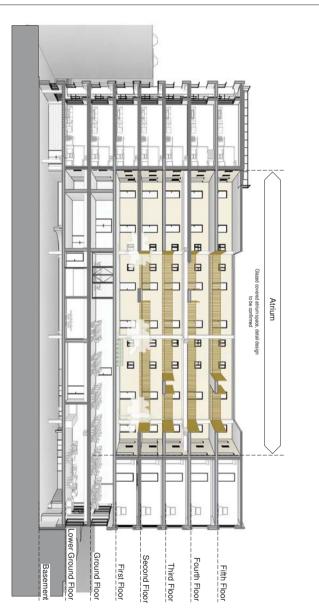

strew/Sorting Office/planning model/P4831 - Building Model\_AMS.nv

Proposed Lower Ground Floor

Proposed First Floor

Proposed Ground Floor 1:200

-Leaend One Bed Apartment Two Bed Apartment Circulation Office Retail Storage

Apartment Schedule

45 Parking Spaces inc. 3 Disabled Parking Spaces and 3 Electric Charge Spaces

Housing Capital Trust P4831 - Stockport Sorting Office

Proposed Floor Plans -Sheet 1

| POZRE    | P4831_   | Ρ       | 02       |          | Per  | M        |
|----------|----------|---------|----------|----------|------|----------|
| PG 194   | P02      |         |          |          |      |          |
| Date     | 17/07/17 | Scale   | 1:200    |          |      | @ A1     |
| 3D 000rd | BE       | 2D GOOM | BE       | Approved | Al   | MS       |
| States   | Planning | 1       | Tender   | 0        | Cons | truction |
| Project  | Design   | (       | Contract | 1        | \s B | uilt     |

pozzoni

+44 20 7078 0079 +44 161 928 7848 www.pozzoni.co.uk

Proposed Third Floor

Proposed Second Floor

Proposed Fifth Floor

Proposed Fourth Floor 1:200

| ь                     | -                                | Material update              | s to     | elevations | To           | LI.   | 12.04.18 |
|-----------------------|----------------------------------|------------------------------|----------|------------|--------------|-------|----------|
|                       | 3                                | Design revision<br>Planning. |          |            |              | w     | 22/02/18 |
| Н                     | =                                | Minor Updates                |          |            |              | MS    | 12/12/17 |
|                       | E Planning Issue                 |                              |          |            |              |       | 23.11.17 |
| П                     | 5                                | Preliminary Rev              | isio     | on D       | 1            | MS    | 13/10/17 |
|                       | 0                                | Preliminary Rev              | isia     | on C       | T            | S     | 14/09/17 |
|                       | 3                                | Preliminary Rev              |          |            | В            |       | 14/08/17 |
|                       | A Preliminary Rev                |                              |          | on A       | Е            |       | 19/07/17 |
| R                     |                                  |                              |          | ption      | Τ            | Ву    | Date     |
| Clerk                 |                                  |                              |          |            |              |       |          |
| 8                     | P4831 - Stockport Sorting Office |                              |          |            |              |       |          |
| Drawing               | Proposed Floor Plans -           |                              |          |            |              |       |          |
| BAXOT MAZE            | F                                | P4831_I                      | Ρ        | 03         |              | Per   | Н        |
| PG 199                | Ρ                                | 03                           | _        |            |              |       |          |
| Date                  | 1                                | 7/07/17                      | Scale    | 1:200      |              |       | @ A1     |
| 9000                  | E                                | BE                           | 20 Goord | BE         | Approved     | Αľ    | MS       |
| 8                     | Planning                         |                              |          | Tender     | Construction |       |          |
| S SAMS 3              | F                                | Planning                     | _        |            | As Built     |       |          |
| Projed State 3D Coche | _                                | Planning<br>Design           | -        | Contract   | ,            | As Bi |          |
| Projed Status 3D      | _                                | -                            |          | Contract   | ,            | As Bi |          |
| Project Status 30     | _                                | -                            | -        |            |              |       | alt •    |
| Projed State 30       | _                                | -                            |          | Contract   |              |       | alt •    |