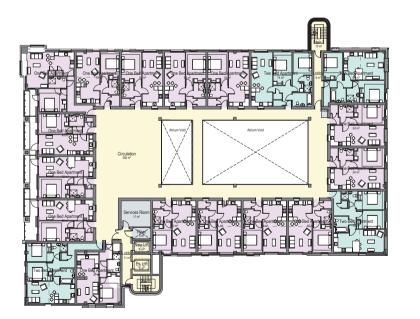

strew/Sorting Office/planning model/P4831 - Building Model\_AMS.nv

Proposed Lower Ground Floor

Proposed First Floor

Proposed Ground Floor 1:200

-Leaend One Bed Apartment Two Bed Apartment Circulation Office Retail Storage

Apartment Schedule

45 Parking Spaces inc. 3 Disabled Parking Spaces and 3 Electric Charge Spaces

Housing Capital Trust P4831 - Stockport Sorting Office

Proposed Floor Plans -Sheet 1

| POZRE    | P4831_   | Ρ       | 02       |          | Per  | M        |
|----------|----------|---------|----------|----------|------|----------|
| PG 194   | P02      |         |          |          |      |          |
| Date     | 17/07/17 | Scale   | 1:200    |          |      | @ A1     |
| 3D 000rd | BE       | 2D GOOM | BE       | Approved | Al   | MS       |
| States   | Planning | 1       | Tender   | 0        | Cons | truction |
| Project  | Design   | (       | Contract | 1        | \s B | uilt     |

44 20 7078 0079

+44 161 928 7848 www.pozzoni.co.uk

One Bed Apartment
Two Bed Apartment
Circulation
Office
Retail
Storage

Apartment Schedule

45 Parking Spaces inc. 3 Disabled Parking Spaces and 3 Electric Charge Spaces