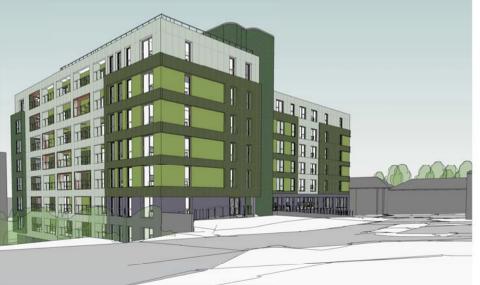

One Bed Apartment
Two Bed Apartment
Grand total: 117

South - Proposed Elevation - Station Road

П

Ш

-3

Exchange Street

Materials Legend-

Feature aluminium PPC fenestration surround -

West - Proposed Elevation - British Telecom

East - Proposed Elevation - Wellington Road South (A6)

Roller shutter to car park entrance.

Colour to match mesh ventilation panels.

View along Wellington Road looking South East

View of Proposed Building from Wellington Road looking West

View along Exchange Street looking towards Wellington Road

View along Station Road towards Wellington Road

| before corr | ctor is to check all dimensions and conditions on site<br>imencing. Do not scale from this drawing.<br>g remains the copyright of POZZONI Architecture ltd. |
|-------------|-------------------------------------------------------------------------------------------------------------------------------------------------------------|
| Scale Bare  | TO BE USED ONLY AS GUIDANCE                                                                                                                                 |