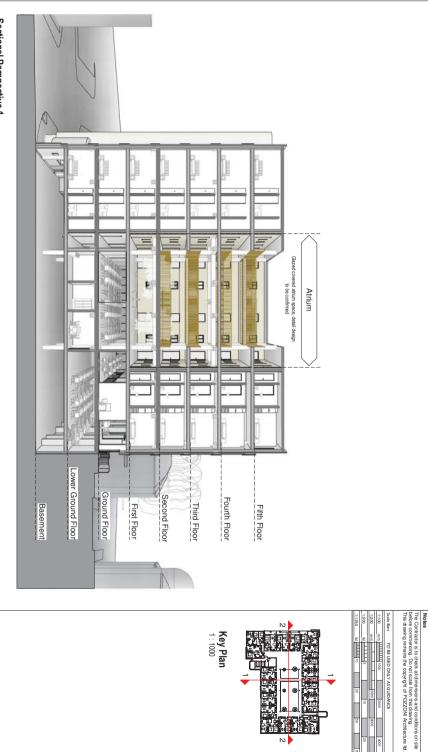

|     |          |  |  |  |  |  |

| S        | 1 00     |          |        |          |      |          |
|----------|----------|----------|--------|----------|------|----------|
| 0300     | 17/07/17 | Scale    |        |          |      | @ A1     |
| 30 00 od | BE       | 2D Godyd | BE     | Approved | Al   | MS       |
| States   | Planning | 1        | Tender | -        | Cons | truction |
| Project  | Design   | Contract |        | As Built |      |          |
|          |          |          |        |          |      | •        |

pozzoni

| London House     | Woodville He  |
|------------------|---------------|
| 115 Golden Lane  | 2 Woodville F |
| London           | Altrinel      |
| EC1Y 0TJ         | WA 14         |
| +44 20 7078 0079 | +44 161 928 7 |



**Key Plan** 1: 1000

Sectional Perspective 1



Sectional Perspective 2



## **P01** 9.

As Built

ΒE 17/07/17

2D CoOrd Scale

BE indicated

ASM

+44 161 928 7848 www.pozzoni.co.uk

+44 20 7078 0079 architects@pozzon

Building Model\_AMS.rvt 08/05/2018 1525:37