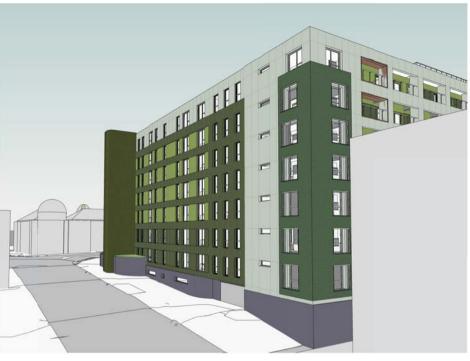

West - Proposed Elevation - British Telecom

East - Proposed Elevation - Wellington Road South (A6)

Roller shutter to car park entrance.

Colour to match mesh ventilation panels.

View along Wellington Road looking South East

View of Proposed Building from Wellington Road looking West

View along Exchange Street looking towards Wellington Road

View along Station Road towards Wellington Road

| before corr | ctor is to check all dimensions and conditions on site<br>imencing. Do not scale from this drawing.<br>g remains the copyright of POZZONI Architecture ltd. |
|-------------|-------------------------------------------------------------------------------------------------------------------------------------------------------------|
| Scale Bare  | TO BE USED ONLY AS GUIDANCE                                                                                                                                 |