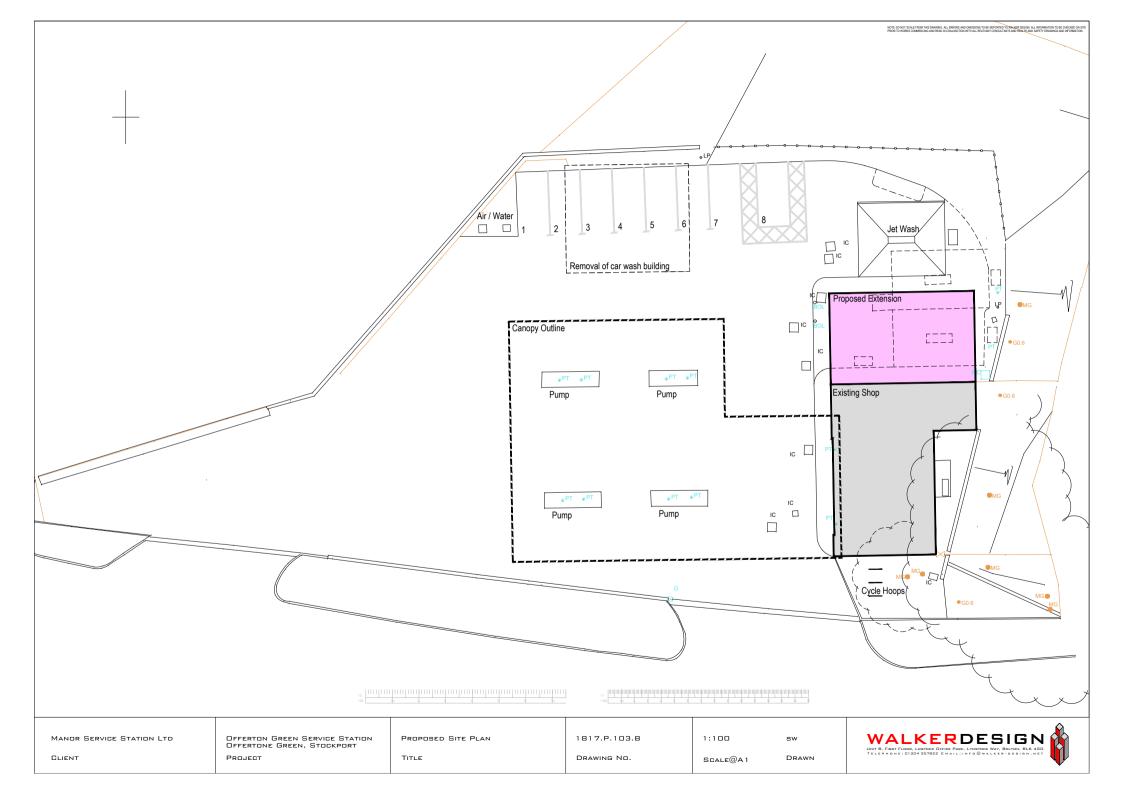

Elevation



Existing East Elevation



Existing North Elevation



Existing Sales Building Plan

Bina Plat Room

Existing Car Wash Plan

| MANOR SERVICE STATION LTD | OFFERTON GREEN SERVICE STATION<br>OFFERTONE GREEN, STOCKPORT<br>PROJECT | EXISTING PLANS & ELEVATIONS<br>TITLE | 1817.P.102<br>Drawing No. | 1:100<br>Scale@A1 | sw<br>Drawn | WALKERDESIGN |
|---------------------------|-------------------------------------------------------------------------|--------------------------------------|---------------------------|-------------------|-------------|--------------|
|---------------------------|-------------------------------------------------------------------------|--------------------------------------|---------------------------|-------------------|-------------|--------------|







Proposed South Elevation



Proposed East Elevation



MANOR SERVICE STATION LTD

CLIENT

Stop Area Stop A

Proposed Floor Plan



Proposed Jet Wash Plan

1:100

SCALE@A1

sw

DRAWN

|--|--|