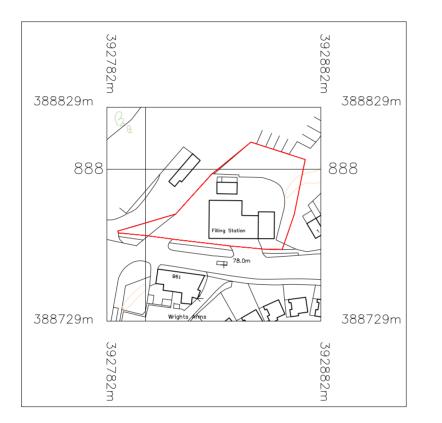

Stanfords VectorMap

## © Crown Copyright 2014 Reproduction in whole or in part is prohibited without the prior permission of Ordnance Survey.

| M | IANDR SERVICE STATIONS LTD | OFFERTON GREEN SERVICE STATION<br>OFFERTON GREEN, STOCKPORT | DS MAP         | 1817.P.105  | 1:1250   |                                                        |
|---|----------------------------|-------------------------------------------------------------|----------------|-------------|----------|--------------------------------------------------------|
|   | DLIENT.                    | PROJECT.                                                    | DRAWING TITLE. | DRAWING NO. | SCALE@A3 | TELEPHONE: 01204 357822 EMAIL: INF0@WALKER-DESIGN. NET |