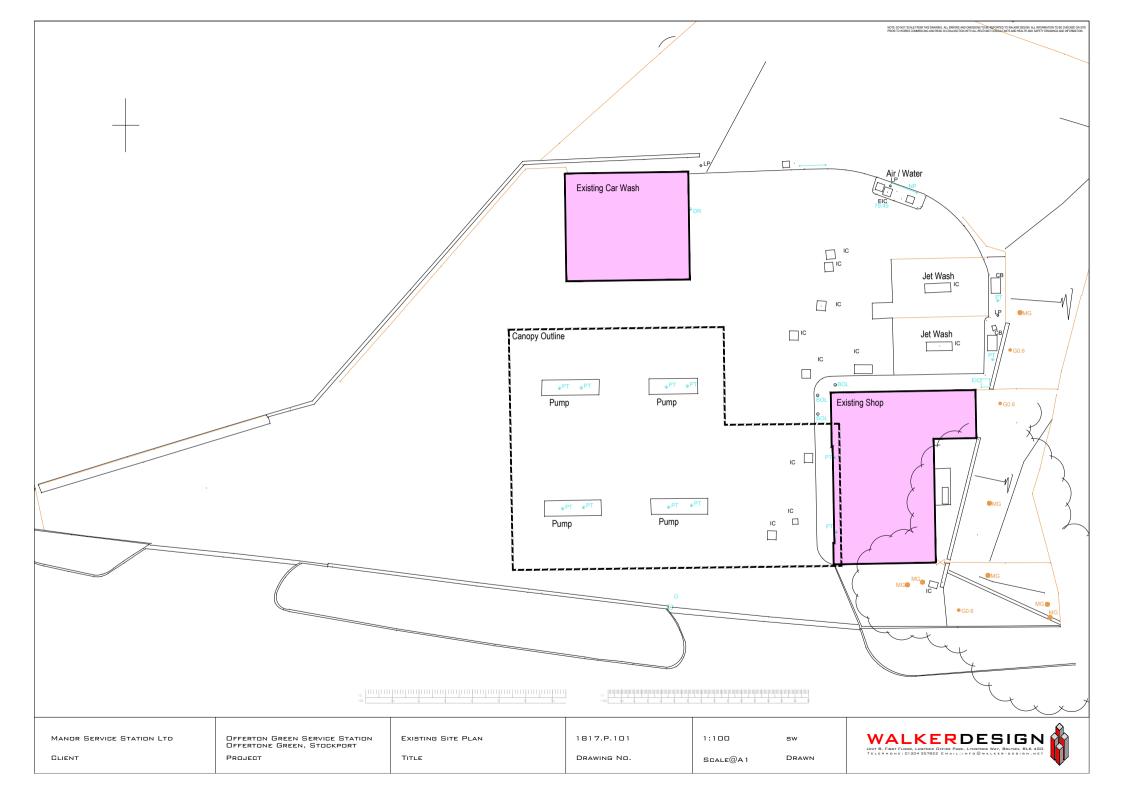

Existing West Elevation

Existing South Elevation

Existing East Elevation

Existing North Elevation

Existing Sales Building Plan

Bina Plat Room

Existing Car Wash Plan

| MANOR SERVICE STATION LTD | OFFERTON GREEN SERVICE STATION<br>OFFERTONE GREEN, STOCKPORT<br>PROJECT | EXISTING PLANS & ELEVATIONS<br>TITLE | 1817.P.102<br>Drawing No. | 1:100<br>Scale@A1 | sw<br>Drawn | WALKERDESIGN |
|---------------------------|-------------------------------------------------------------------------|--------------------------------------|---------------------------|-------------------|-------------|--------------|
|---------------------------|-------------------------------------------------------------------------|--------------------------------------|---------------------------|-------------------|-------------|--------------|